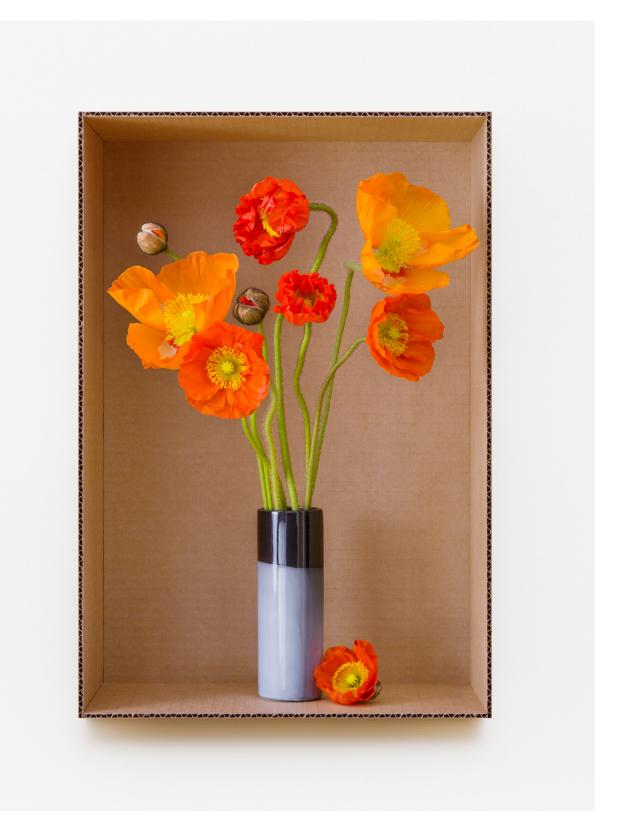

Chartreuse Lady Hellebores (Sunlit Pink), 2022 Pigment print on gesso-coated aluminum, painted museum box  $16 \times 12 \times 1.5$  inches Edition of 3+2 APs

Wonderland Orange Poppy (Clear), 2022 Pigment print on gesso-coated aluminum, painted museum box  $16 \times 12 \times 1.5$  inches Edition of 3+2 APs

Anemones & Bishop's Flower (Fabulous Fawn), 2023 Pigment print on gesso-coated aluminum, painted museum box  $18 \times 16 \times 1.5$  inches Edition of 3+2 APs

Wonderland Orange Poppy (Mid-Fire Black + Gray), 2022 Pigment print on gesso-coated aluminum, painted museum box  $18 \times 12 \times 1.5$  inches Edition of 3 + 2 APs