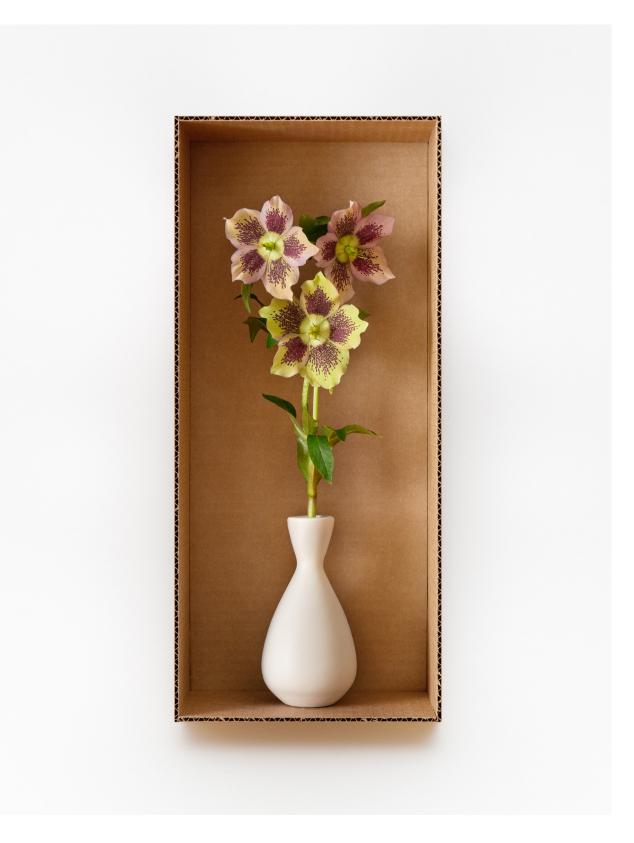

Chartreuse Lady Hellebores (Sunlit Pink), 2022 Pigment print on gesso-coated aluminum, painted museum box  $16 \times 12 \times 1.5$  inches Edition of 3+2 APs

Wonderland Orange Poppy (Clear), 2022 Pigment print on gesso-coated aluminum, painted museum box  $16 \times 12 \times 1.5$  inches Edition of 3+2 APs