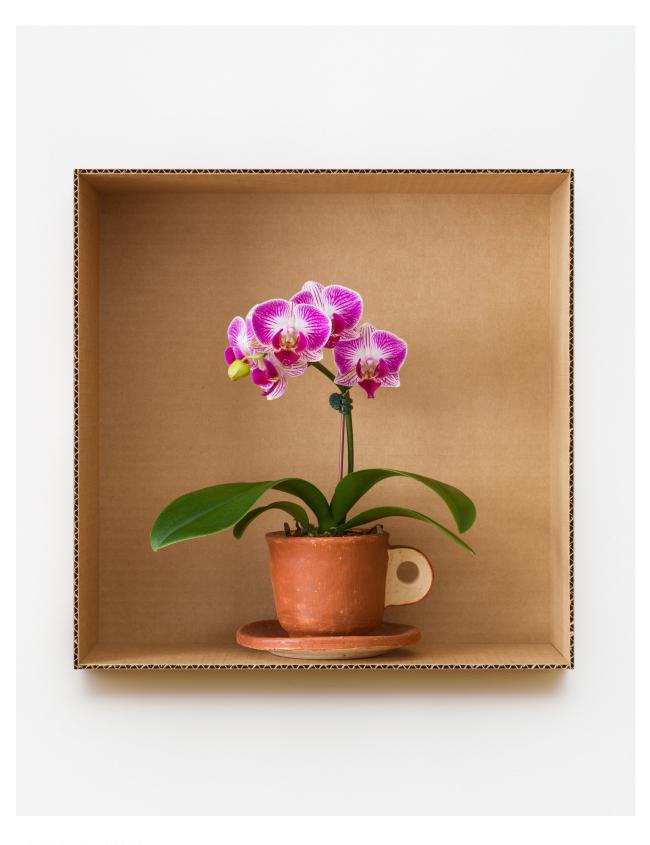

Striped Pink Moth Orchid (Clay), 2023
Pigment print on gesso-coated aluminum, painted museum box  $14 \times 14 \times 1.5$  inches
Edition of 3+2 APs

Red Hobbit Columbine (Rustic Wood), 2023 Pigment print on gesso-coated aluminum, painted museum box  $16 \times 12 \times 1.5$  inches Edition of 3+2 APs