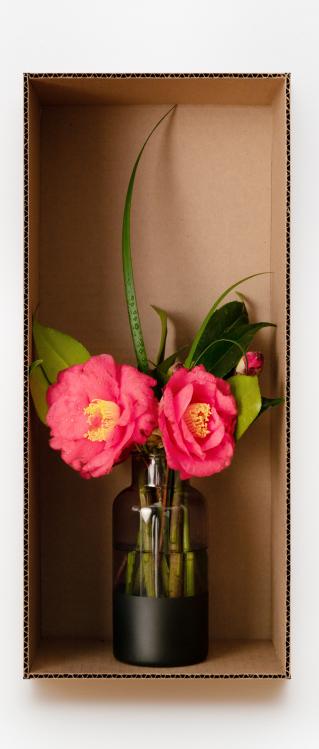

kered), 2023 Pigment print on gesso-coated aluminum, painted museum box  $18 \times 16 \times 1.5$  inches Edition of 3+2 APs



Peach Ranunculus, White Veronica & Freesia (Boho White), 2023 Pigment print on gesso-coated aluminum, painted museum box  $18 \times 16 \times 1.5$  inches Edition of 3+2 APs



Anemones & Bishop's Flower (Fabulous Fawn), 2023 Pigment print on gesso-coated aluminum, painted museum box  $18 \times 16 \times 1.5$  inches Edition of 3+2 APs



Wonderland Orange Poppy (Mid-Fire Black + Gray), 2022 Pigment print on gesso-coated aluminum, painted museum box  $18 \times 12 \times 1.5$  inches Edition of 3 + 2 APs



Poppy Buds (Mid-Fire Black + Gray), 2022 Pigment print on gesso-coated aluminum, painted museum box  $18 \times 8 \times 1.5$  inches Edition of 3 + 2 APs



Hot Flash Camellias (Smokey Gray), 2022 Pigment print on gesso-coated aluminum, painted museum box  $18 \times 8 \times 1.5$  inches Edition of 3+2 APs



Black Eyed Anemone (White), 2022 Pigment print on gesso-coated aluminum, painted museum box  $18 \times 8 \times 1.5$  inches Edition of 3+2 APs



White & Yellow Ranunculus (Clear), 2022 Pigment print on gesso-coated aluminum, painted museum box  $18 \times 12 \times 1.5$  inches Edition of 3+2 APs



Spotted Pink Lady Hellebores (White), 2022 Pigment print on gesso-coated aluminum, painted museum box  $18 \times 8 \times 1.5$  inches Edition of 3+2 APs



Sandersonia (Cream + White), 2023 Pigment print on gesso-coated aluminum, painted museum box  $20 \times 16 \times 1.5$  inches Edition of 3 + 2 APs



Gloriosa Southern Wind (White