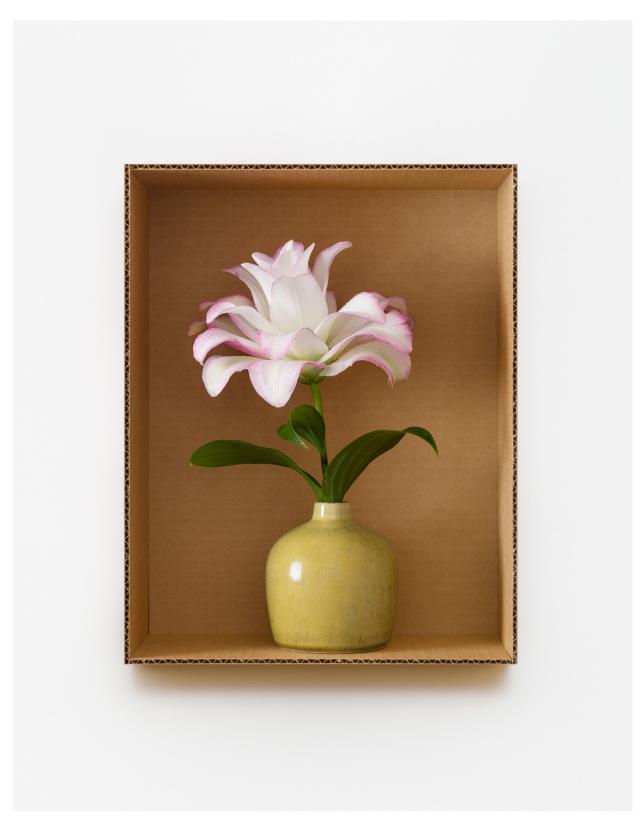

Double Roselily Anouska (Pear Green), 2023
Pigment print on gesso-coated aluminum, painted museum box 14 x 11 x 1.5 inches
Edition of 3 + 2 APs

Yellow Butterfly Ranunculus (Navy w/ Cream Pattern), 2023 Pigment print on gesso-coated aluminum, painted museum box  $14 \times 15$  inches Edition of 3+2 APs