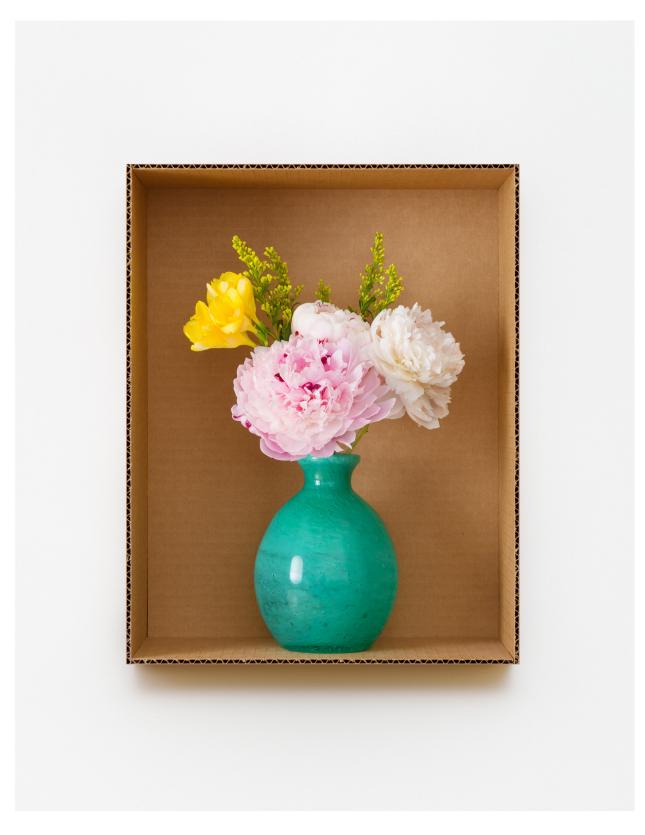

Peonies & Freesia (Miami Green), 2023 Pigment print on gesso-coated aluminum, painted museum box  $14 \times 11 \times 1.5$  inches Edition of 3+2 APs

White Hyacinth (Green Wrapping Paper), 2022 Pigment print on gesso-coated aluminum, painted museum box  $14 \times 11 \times 1.5$  inches Edition of 3+2 APs