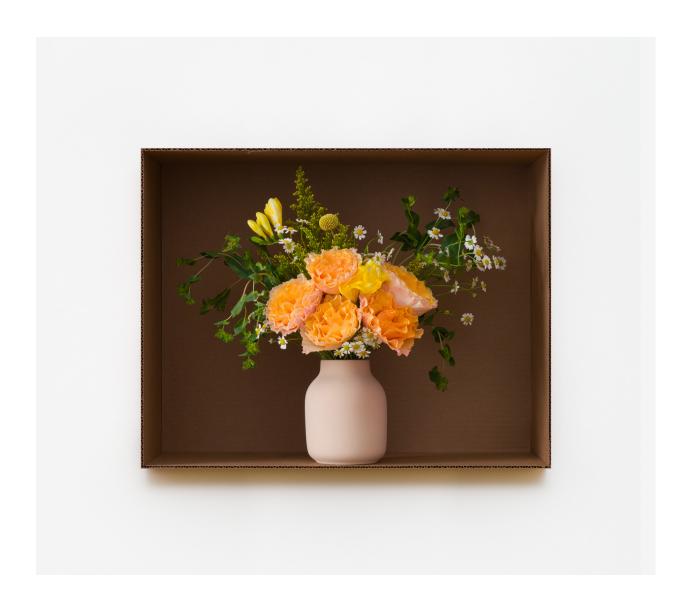

Peonies & Freesia (Miami Green), 2023 Pigment print on gesso-coated aluminum, painted museum box  $14 \times 11 \times 1.5$  inches Edition of 3+2 APs

White Hyacinth (Green Wrapping Paper), 2022 Pigment print on gesso-coated aluminum, painted museum box  $14 \times 11 \times 1.5$  inches Edition of 3+2 APs