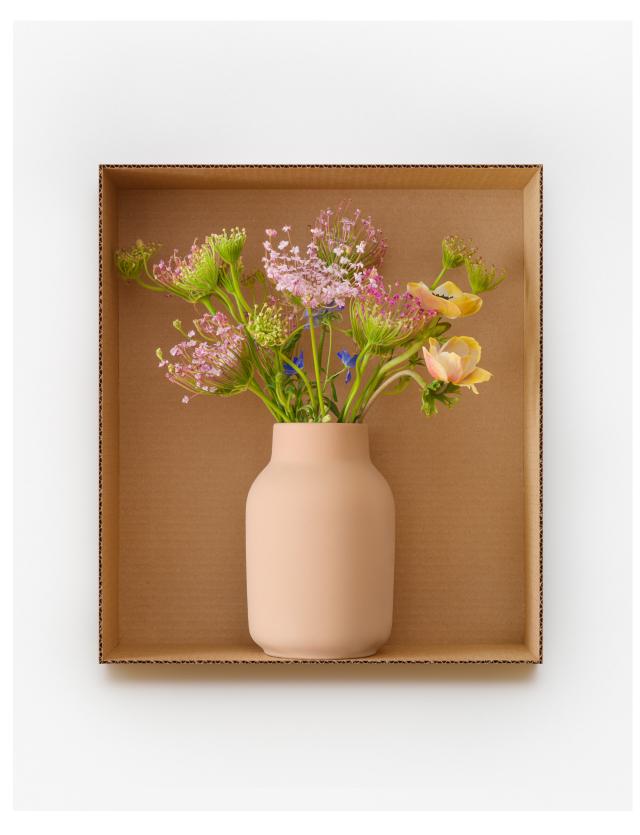

Purple Matthiola & Bishop's Flower (B+W Checkered), 2023 Pigment print on gesso-coated aluminum, painted museum box  $18 \times 16 \times 1.5$  inches Edition of 3+2 APs

Peach Ranunculus, White Veronica & Freesia (Boho White), 2023 Pigment print on gesso-coated aluminum, painted museum box  $18 \times 16 \times 1.5$  inches Edition of 3+2 APs