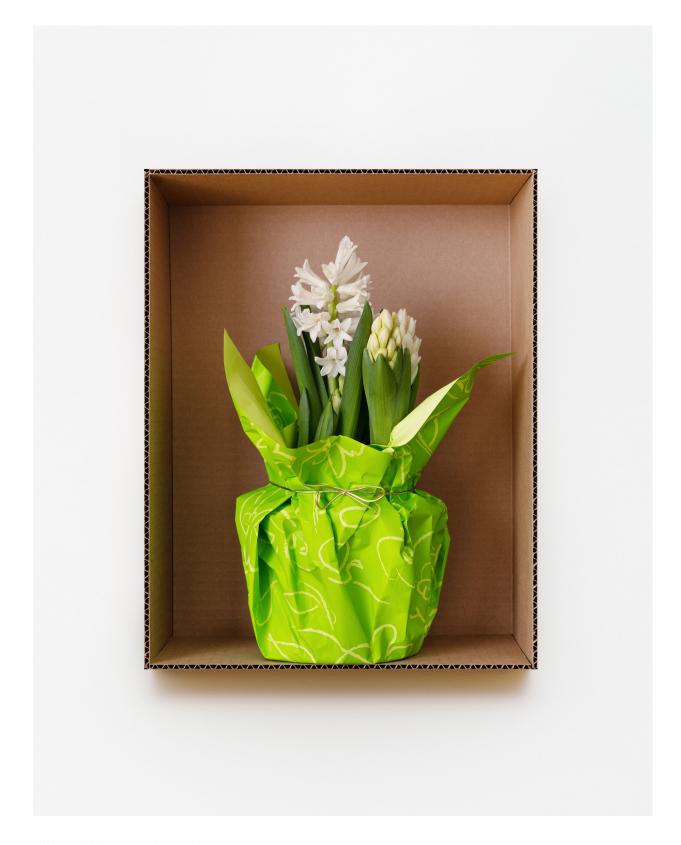

Peonies & Freesia (Miami Green), 2023 Pigment print on gesso-coated aluminum, painted museum box  $14 \times 11 \times 1.5$  inches Edition of 3+2 APs

White Hyacinth (Green Wrapping Paper), 2022 Pigment print on gesso-coated aluminum, painted museum box  $14 \times 11 \times 1.5$  inches Edition of 3+2 APs