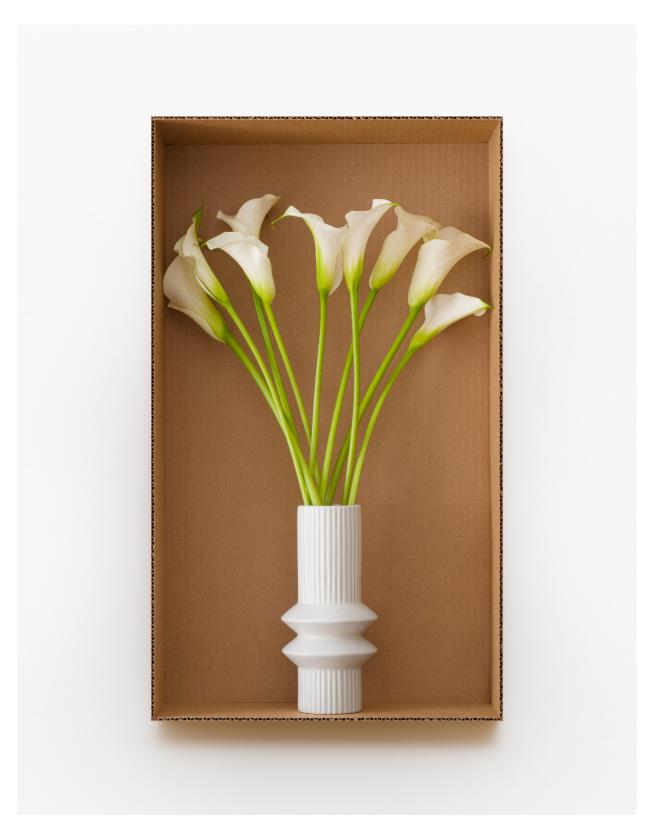

Calla Captain Ventura (White Deco), 2023 Pigment print on gesso-coated aluminum, painted museum box  $24 \times 14 \times 1.5$  inches Edition of 3+2 APs

Gladiolas (Pistachio Green), 2023 Pigment print on gesso-coated aluminum, painted museum box  $30 \times 20 \times 1.5$  inches Edition of 3+2 APs