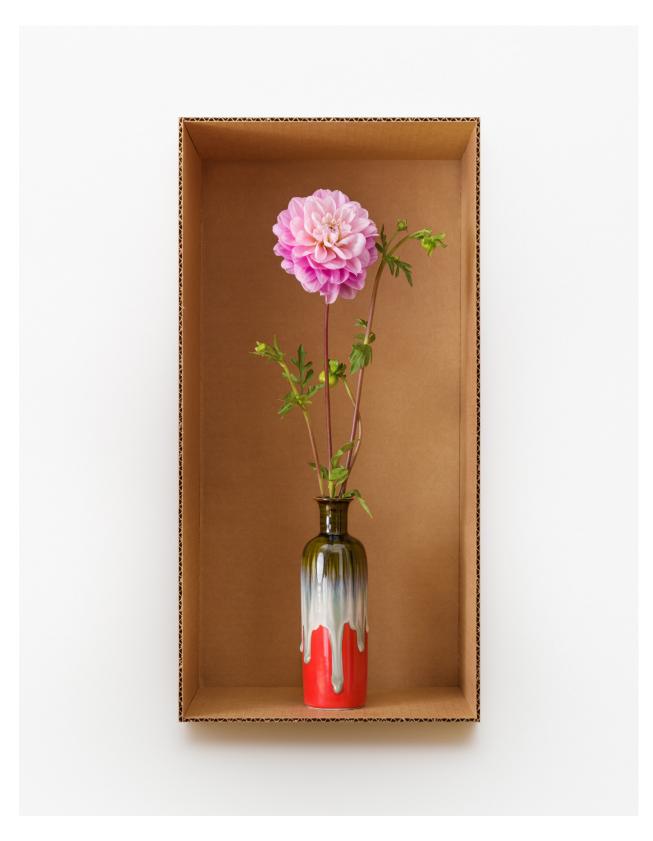

Decorative Dahlia (Red w/ Drip Glaze - Tall), 2022 Pigment print on gesso-coated aluminum, painted museum box  $20 \times 10 \times 1.5$  inches Edition of 3+2 APs

Decorative Dahlia (White Paper Bag), 2022 Pigment print on gesso-coated aluminum, painted museum box  $20 \times 16 \times 1.5$  inches Edition of 3+2 APs

Decorative Dahlia (Red w/ Drip Glaze - Medium), 2022 Pigment print on gesso-coated aluminum, painted museum box  $20 \times 10 \times 1.5$  inches Edition of 3+2 APs

Calla Captain Ventura (Black Deco), 2023
Pigment print on gesso-coated aluminum, painted museum box 24 x 14 x 1.5 inches
Edition of 3 + 2 APs