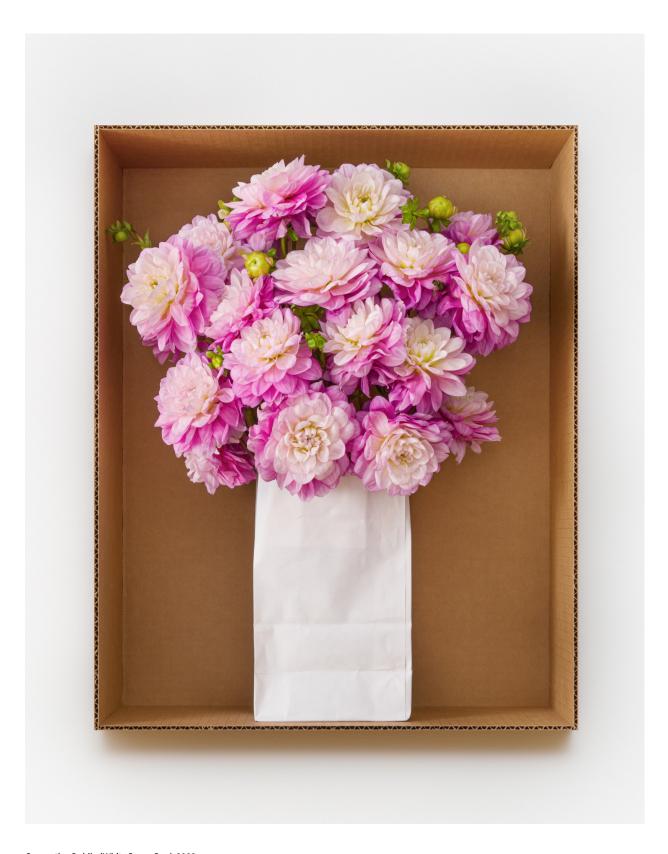

Decorative Dahlia (Red w/ Drip Glaze - Tall), 2022 Pigment print on gesso-coated aluminum, painted museum box  $20 \times 10 \times 1.5$  inches Edition of 3+2 APs

Decorative Dahlia (White Paper Bag), 2022 Pigment print on gesso-coated aluminum, painted museum box  $20 \times 16 \times 1.5$  inches Edition of 3+2 APs