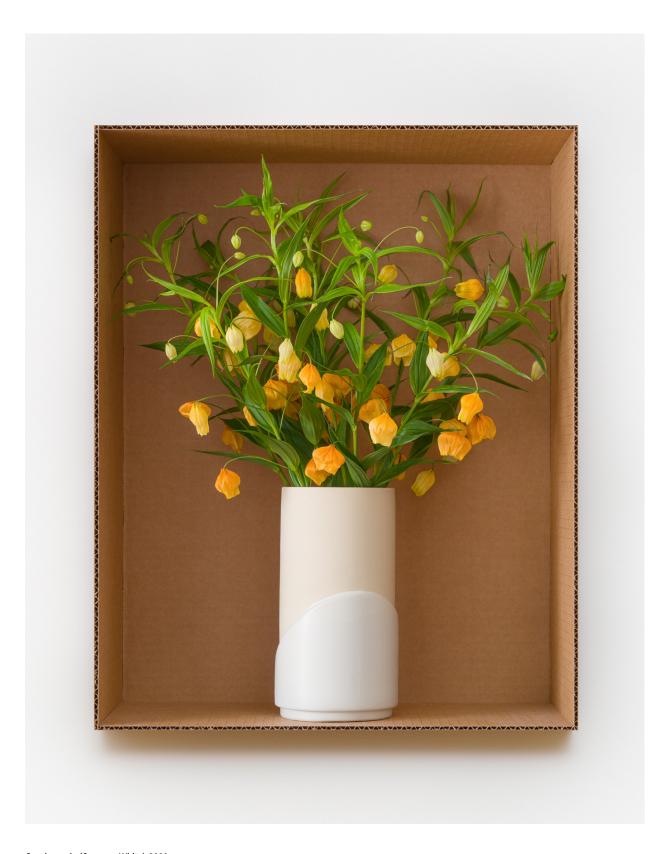

Spotted Pink Lady Hellebores (White), 2022 Pigment print on gesso-coated aluminum, painted museum box  $18 \times 8 \times 1.5$  inches Edition of 3+2 APs

Sandersonia (Cream + White), 2023 Pigment print on gesso-coated aluminum, painted museum box  $20 \times 16 \times 1.5$  inches Edition of 3 + 2 APs