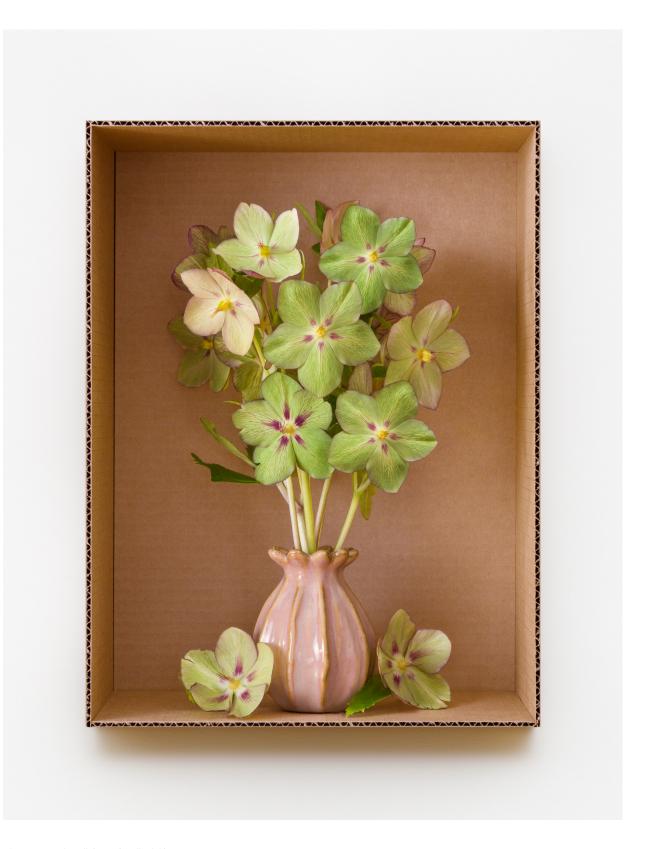

Chartreuse Lady Hellebores (Sunlit Pink), 2022 Pigment print on gesso-coated aluminum, painted museum box  $16 \times 12 \times 1.5$  inches Edition of 3+2 APs

Wonderland Orange Poppy (Clear), 2022 Pigment print on gesso-coated aluminum, painted museum box  $16 \times 12 \times 1.5$  inches Edition of 3+2 APs