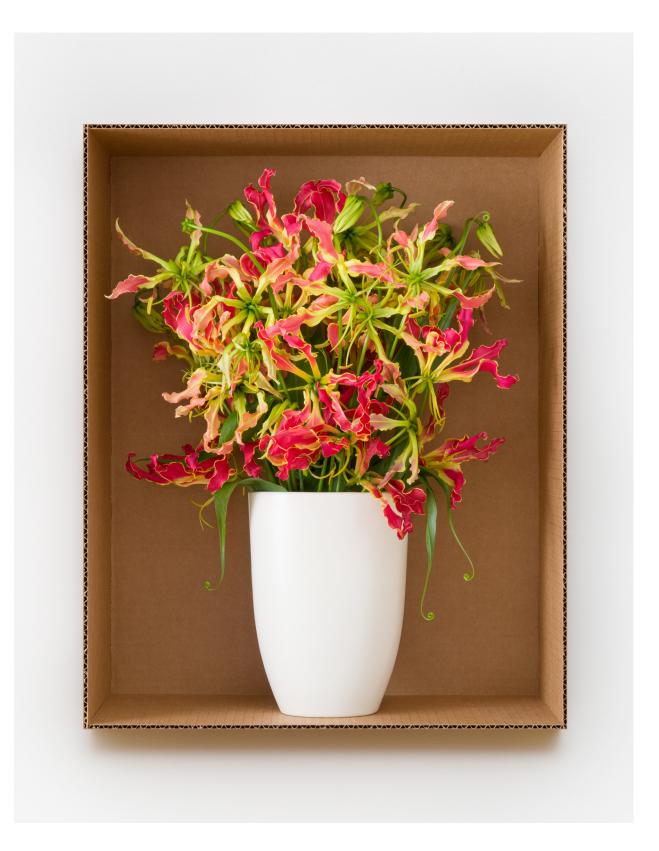

Gloriosa Southern Wind (White), 2022 Pigment print on gesso-coated aluminum, painted museum box  $20 \times 16 \times 1.5$  inches Edition of 3+2 APs

Ranunculus Cloony Fragolino (Creamy White w/ Black Pattern), 2023 Pigment print on gesso-coated aluminum, painted museum box 20 x 16 x 1.5 inches Edition of 3 + 2 APs