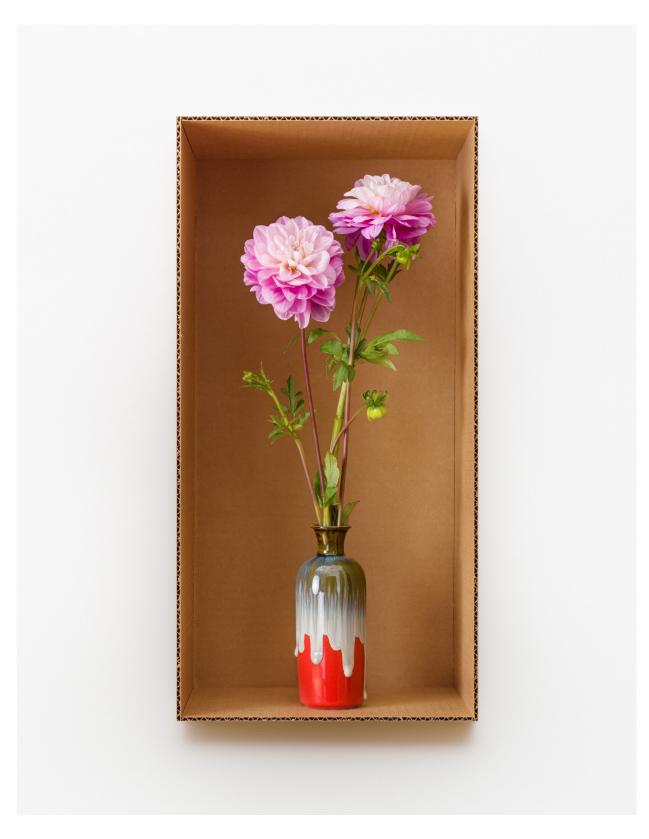

Decorative Dahlia (Red w/ Drip Glaze - Medium), 2022 Pigment print on gesso-coated aluminum, painted museum box  $20 \times 10 \times 1.5$  inches Edition of 3+2 APs

Calla Captain Ventura (Black Deco), 2023
Pigment print on gesso-coated aluminum, painted museum box 24 x 14 x 1.5 inches
Edition of 3 + 2 APs