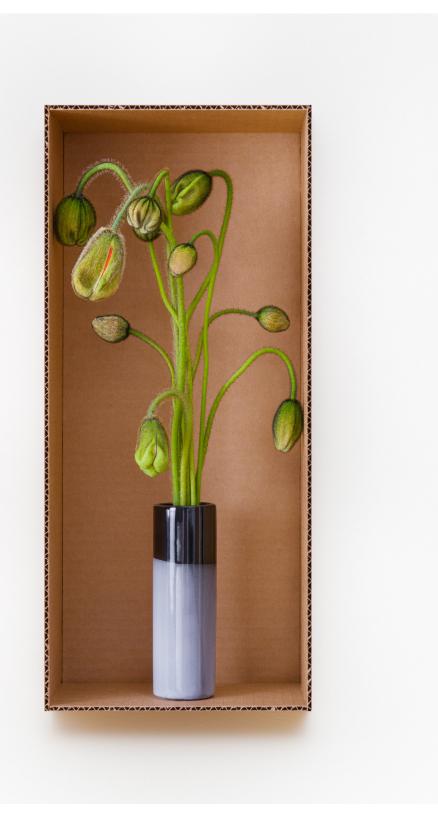

Poppy Buds (Mid-Fire Black + Gray), 2022 Pigment print on gesso-coated aluminum, painted museum box  $18 \times 8 \times 1.5$  inches Edition of 3 + 2 APs

Hot Flash Camellias (Smokey Gray), 2022 Pigment print on gesso-coated aluminum, painted museum box  $18 \times 8 \times 1.5$  inches Edition of 3+2 APs