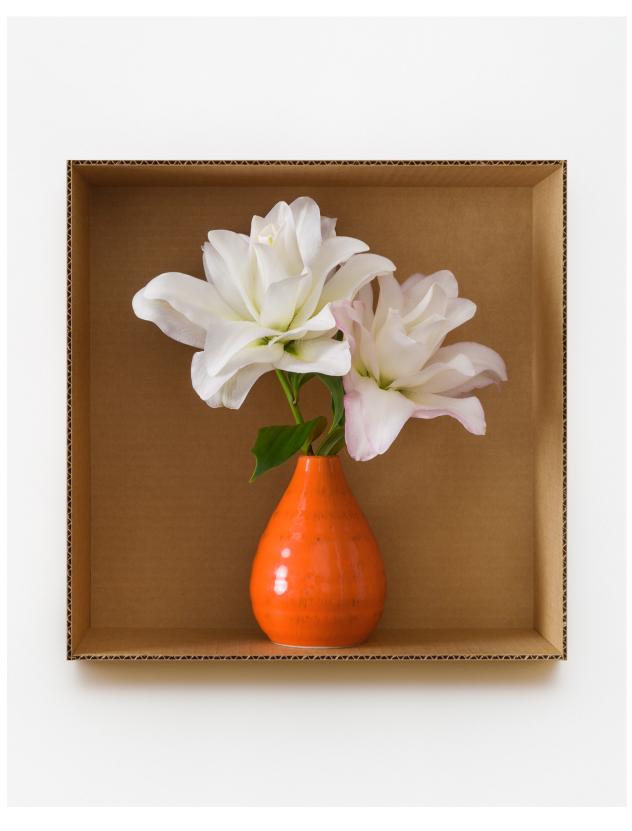

Double Roselily Anouska (Teal), 2023
Pigment print on gesso-coated aluminum, painted museum box  $14 \times 11 \times 1.5$  inches
Edition of 3+2 APs

Double Roselily Anouska (Tangerine), 2023
Pigment print on gesso-coated aluminum, painted museum box 14 x 14 x 1.5 inches
Edition of 3 + 2 APs