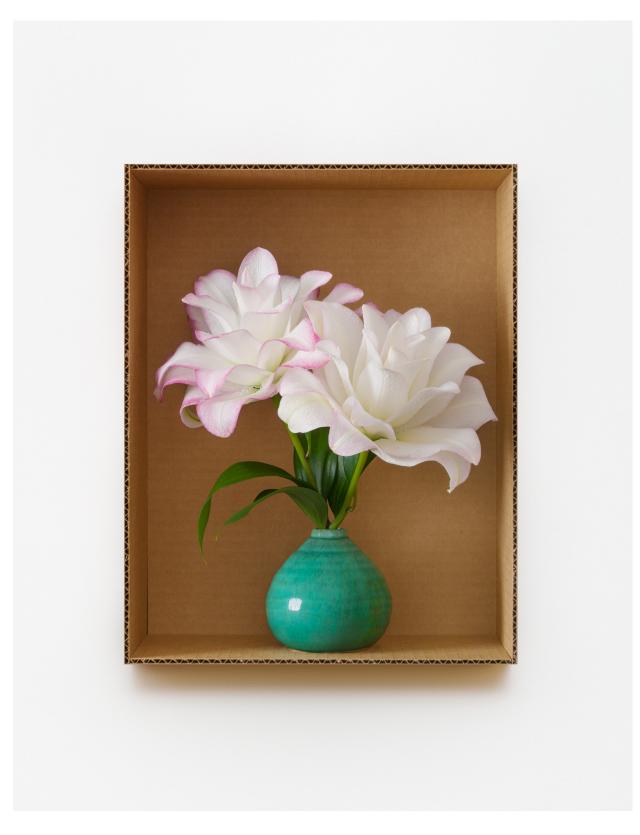

Double Roselily Anouska (Teal), 2023
Pigment print on gesso-coated aluminum, painted museum box  $14 \times 11 \times 1.5$  inches
Edition of 3+2 APs

Double Roselily Anouska (Tangerine), 2023
Pigment print on gesso-coated aluminum, painted museum box 14 x 14 x 1.5 inches
Edition of 3 + 2 APs