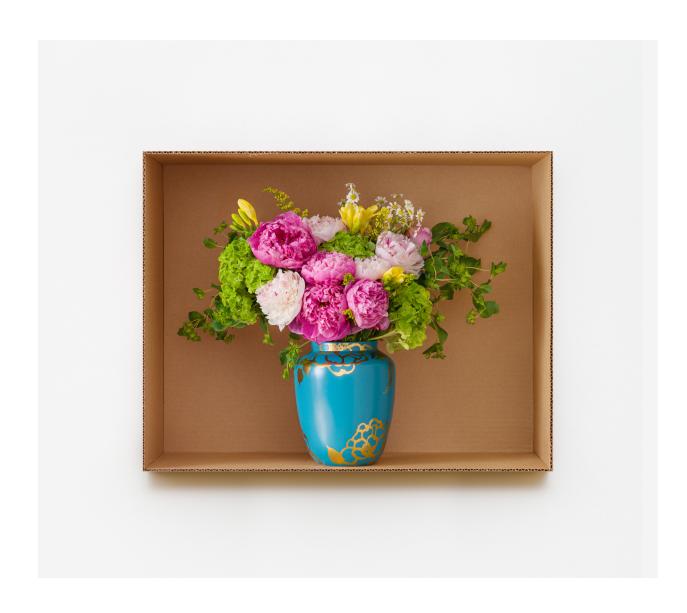

Double Roselily Anouska (Teal), 2023
Pigment print on gesso-coated aluminum, painted museum box  $14 \times 11 \times 1.5$  inches
Edition of 3+2 APs

Double Roselily Anouska (Tangerine), 2023
Pigment print on gesso-coated aluminum, painted museum box 14 x 14 x 1.5 inches
Edition of 3 + 2 APs