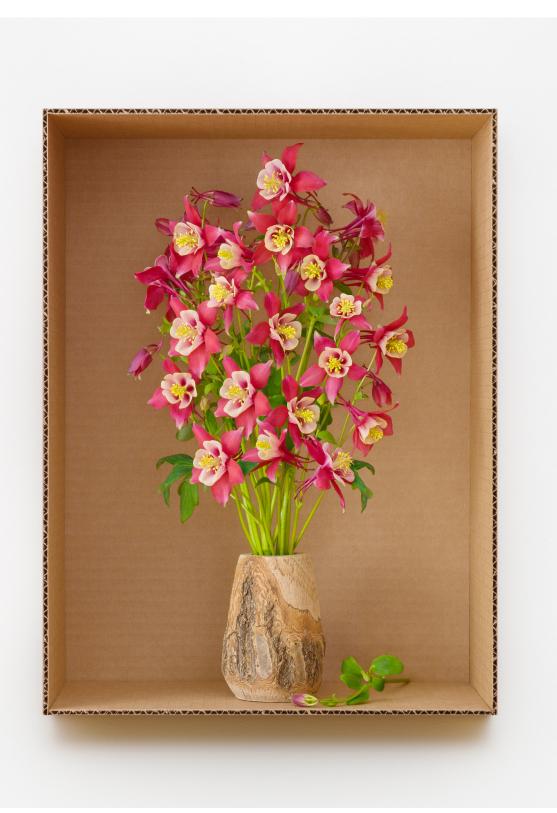

Striped Pink Moth Orchid (Clay), 2023
Pigment print on gesso-coated aluminum, painted museum box  $14 \times 14 \times 1.5$  inches
Edition of 3+2 APs

Red Hobbit Columbine (Rustic Wood), 2023 Pigment print on gesso-coated aluminum, painted museum box  $16 \times 12 \times 1.5$  inches Edition of 3+2 APs