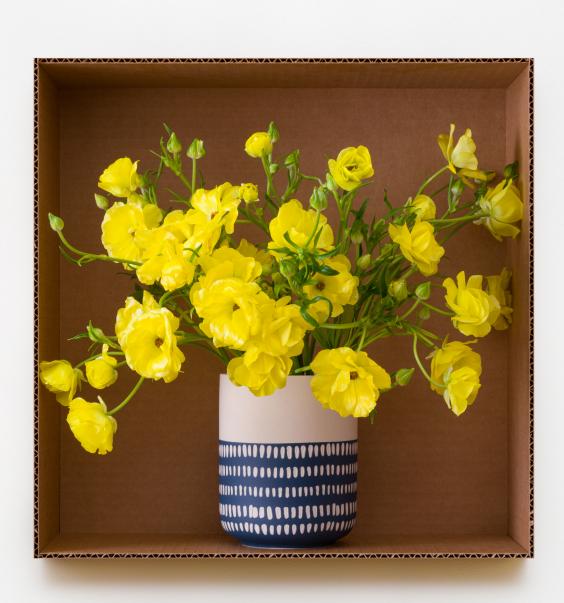

Double Roselily Anouska (Pear Green), 2023
Pigment print on gesso-coated aluminum, painted museum box 14 x 11 x 1.5 inches
Edition of 3 + 2 APs

Yellow Butterfly Ranunculus (Navy w/ Cream Pattern), 2023 Pigment print on gesso-coated aluminum, painted museum box  $14 \times 15$  inches Edition of 3+2 APs