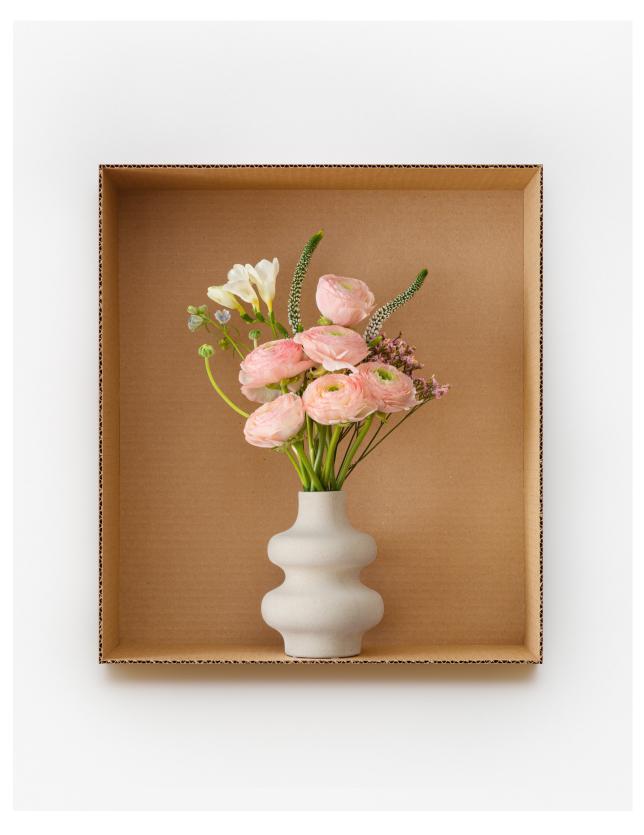

Purple Matthiola & Bishop's Flower (B+W Checkered), 2023 Pigment print on gesso-coated aluminum, painted museum box  $18 \times 16 \times 1.5$  inches Edition of 3+2 APs

Peach Ranunculus, White Veronica & Freesia (Boho White), 2023 Pigment print on gesso-coated aluminum, painted museum box  $18 \times 16 \times 1.5$  inches Edition of 3+2 APs