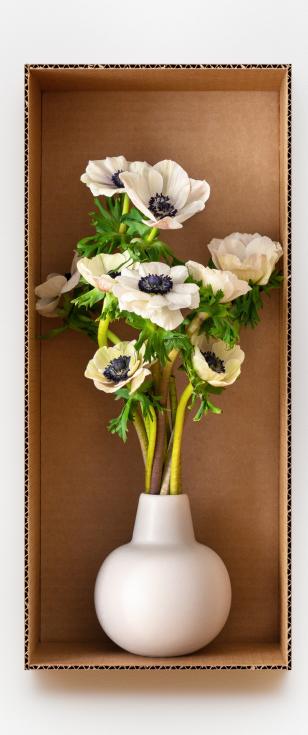

ronica & Freesia (Boho White), 2023 Pigment print on gesso-coated aluminum, painted museum box  $18 \times 16 \times 1.5$  inches Edition of 3+2 APs



Anemones & Bishop's Flower (Fabulous Fawn), 2023 Pigment print on gesso-coated aluminum, painted museum box  $18 \times 16 \times 1.5$  inches Edition of 3+2 APs



Wonderland Orange Poppy (Mid-Fire Black + Gray), 2022 Pigment print on gesso-coated aluminum, painted museum box  $18 \times 12 \times 1.5$  inches Edition of 3 + 2 APs



Poppy Buds (Mid-Fire Black + Gray), 2022 Pigment print on gesso-coated aluminum, painted museum box  $18 \times 8 \times 1.5$  inches Edition of 3 + 2 APs



Hot Flash Camellias (Smokey Gray), 2022 Pigment print on gesso-coated aluminum, painted museum box  $18 \times 8 \times 1.5$  inches Edition of 3+2 APs



Black Eyed Anemone (White), 2022 Pigment print on gesso-coated aluminum, painted museum box  $18 \times 8 \times 1.5$  inches Edition of 3+2 APs



White & Yellow Ranunculus (Clear), 2022 Pigment print on gesso-coated aluminum, painted museum box  $18 \times 12 \times 1.5$  inches Edition of 3+2 APs



Spotted Pink Lady Hellebores (White), 2022 Pigment print on gesso-coated aluminum, painted museum box  $18 \times 8 \times 1.5$  inches Edition of 3+2 APs



Sandersonia (Cream + White), 2023 Pigment print on gesso-coated aluminum, painted museum box  $20 \times 16 \times 1.5$  inches Edition of 3 + 2 APs



Gloriosa Southern Wind (White), 2022 Pigment print on gesso-coated aluminum, painted museum box  $20 \times 16 \times 1.5$  inches Edition of 3+2 APs



Ranunculus Cloony Fragolino (Cr