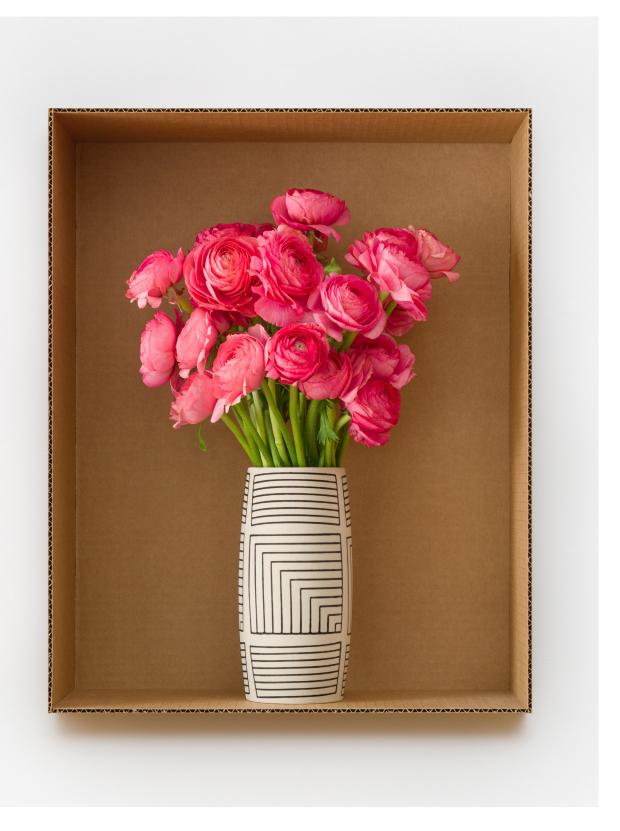

Double Roselily Anouska (Pear Green), 2023
Pigment print on gesso-coated aluminum, painted museum box 14 x 11 x 1.5 inches
Edition of 3 + 2 APs

Yellow Butterfly Ranunculus (Navy w/ Cream Pattern), 2023 Pigment print on gesso-coated aluminum, painted museum box  $14 \times 15$  inches Edition of 3+2 APs