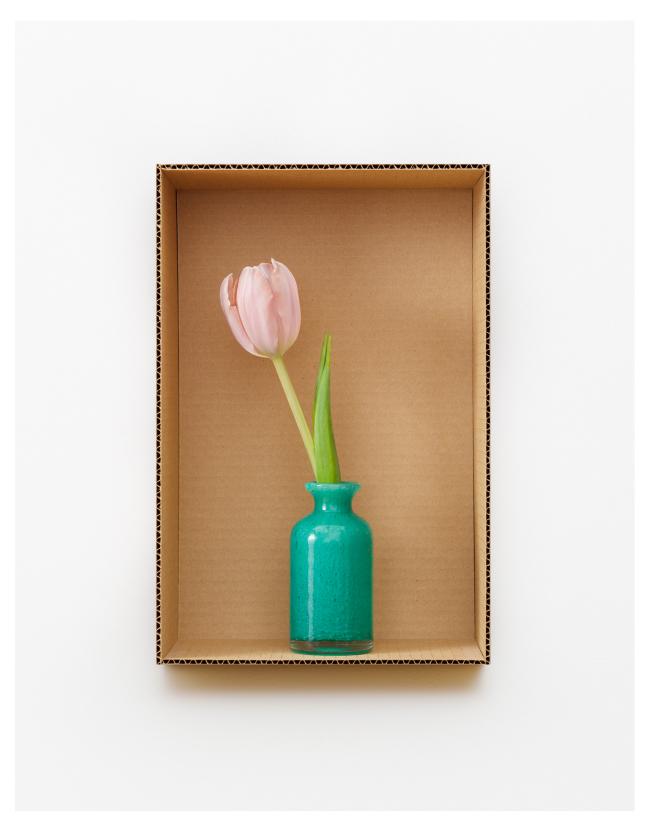

Bunny Tails (Black Iron Silhouette), 2022 Pigment print on gesso-coated aluminum, painted museum box  $13.5 \times 9 \times 1.5$  inches Edition of 3+2 APs

Tulip Thijs Boots (Miami Green), 2023
Pigment print on gesso-coated aluminum, painted museum box  $13.5 \times 9 \times 1.5$  inches
Edition of 3+2 APs