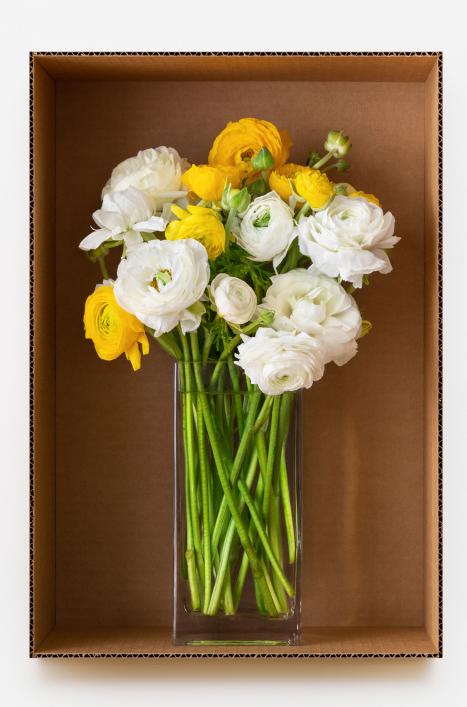

Anemones & Bishop's Flower (Fabulous Fawn), 2023 Pigment print on gesso-coated aluminum, painted museum box  $18 \times 16 \times 1.5$  inches Edition of 3+2 APs



Wonderland Orange Poppy (Mid-Fire Black + Gray), 2022 Pigment print on gesso-coated aluminum, painted museum box  $18 \times 12 \times 1.5$  inches Edition of 3 + 2 APs



Poppy Buds (Mid-Fire Black + Gray), 2022 Pigment print on gesso-coated aluminum, painted museum box  $18 \times 8 \times 1.5$  inches Edition of 3 + 2 APs



Hot Flash Camellias (Smokey Gray), 2022 Pigment print on gesso-coated aluminum, painted museum box  $18 \times 8 \times 1.5$  inches Edition of 3+2 APs



Black Eyed Anemone (White), 2022 Pigment print on gesso-coated aluminum, painted museum box  $18 \times 8 \times 1.5$  inches Edition of 3+2 APs



White & Yellow Ranunculus (Clear), 2022 Pigment print on gesso-coated aluminum, painted museum box  $18 \times 12 \times 1.5$  inches Edition of 3+2 APs



Spotted Pink Lady Hellebores (White), 2022 Pigment print on gesso-coated aluminum, painted museum box  $18 \times 8 \times 1.5$  inches Edition of 3+2 APs



Sandersonia (Cream + White), 2023 Pigment print on gesso-coated aluminum, painted museum box  $20 \times 16 \times 1.5$  inches Edition of 3 + 2 APs



Gloriosa Southern Wind (White), 2022 Pigment print on gesso-coated aluminum, painted museum box  $20 \times 16 \times 1.5$  inches Edition of 3+2 APs



Ranunculus Cloony Fragolino (Creamy White w/ Black Pattern), 2023 Pigment print on gesso-coated aluminum, painted museum box 20 x 16 x 1.5 inches Edition of 3 + 2 APs



Decorativ