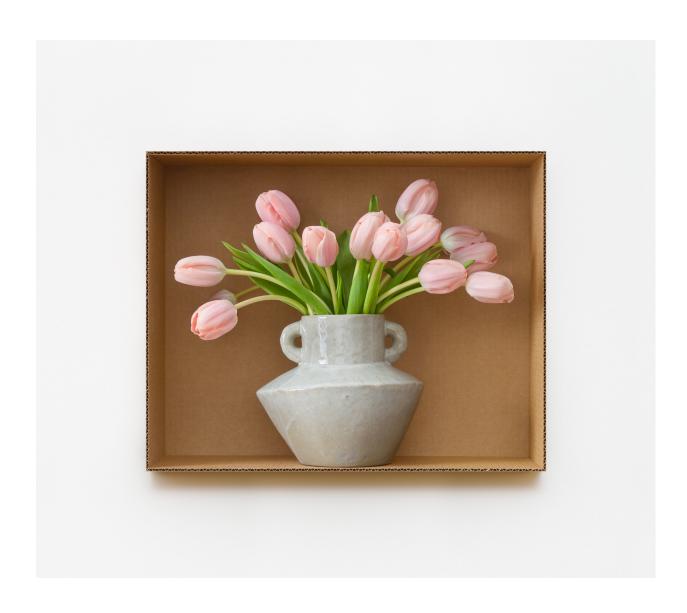

Bunny Tails (Black Iron Silhouette), 2022 Pigment print on gesso-coated aluminum, painted museum box  $13.5 \times 9 \times 1.5$  inches Edition of 3+2 APs

Tulip Thijs Boots (Miami Green), 2023
Pigment print on gesso-coated aluminum, painted museum box  $13.5 \times 9 \times 1.5$  inches
Edition of 3+2 APs