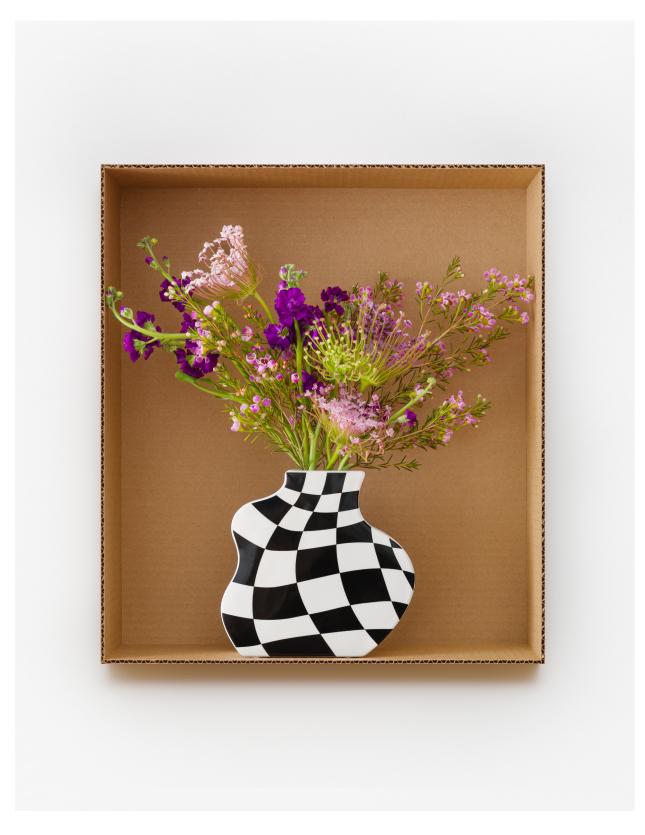

Purple Matthiola & Bishop's Flower (B+W Checkered), 2023 Pigment print on gesso-coated aluminum, painted museum box  $18 \times 16 \times 1.5$  inches Edition of 3+2 APs

Peach Ranunculus, White Veronica & Freesia (Boho White), 2023 Pigment print on gesso-coated aluminum, painted museum box  $18 \times 16 \times 1.5$  inches Edition of 3+2 APs