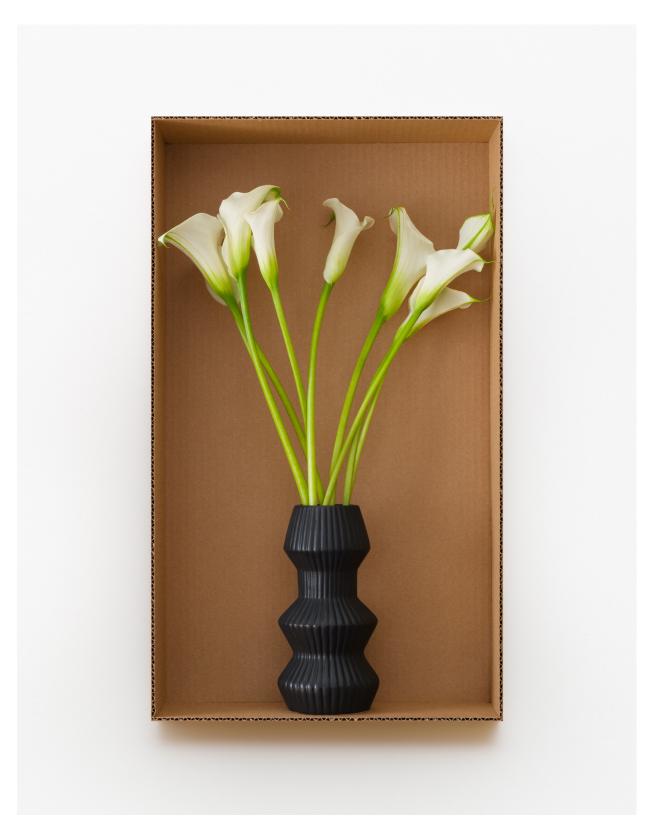

Decorative Dahlia (Red w/ Drip Glaze - Medium), 2022 Pigment print on gesso-coated aluminum, painted museum box  $20 \times 10 \times 1.5$  inches Edition of 3+2 APs

Calla Captain Ventura (Black Deco), 2023
Pigment print on gesso-coated aluminum, painted museum box 24 x 14 x 1.5 inches
Edition of 3 + 2 APs