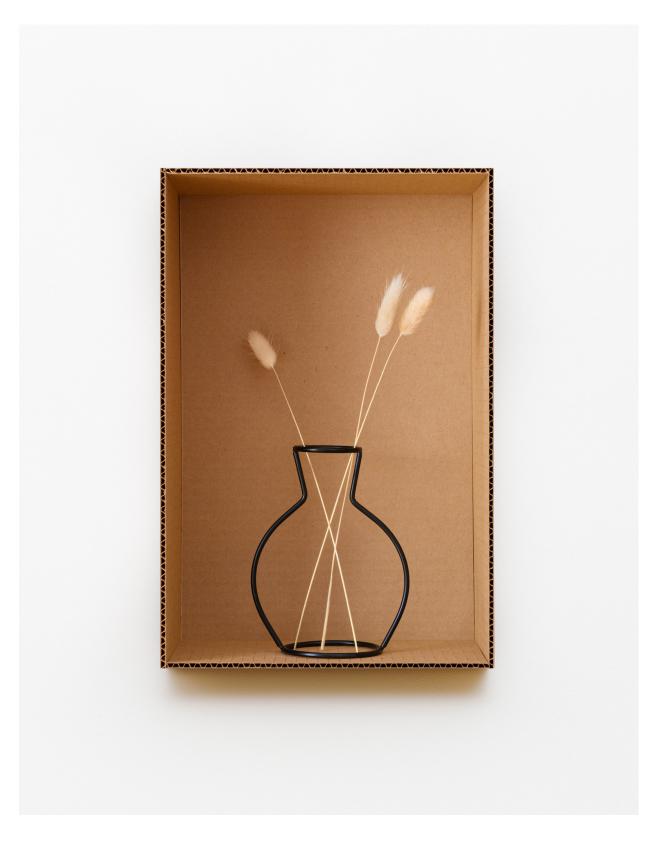

Bunny Tails (Black Iron Silhouette), 2022 Pigment print on gesso-coated aluminum, painted museum box  $13.5 \times 9 \times 1.5$  inches Edition of 3+2 APs

Tulip Thijs Boots (Miami Green), 2023
Pigment print on gesso-coated aluminum, painted museum box  $13.5 \times 9 \times 1.5$  inches
Edition of 3+2 APs