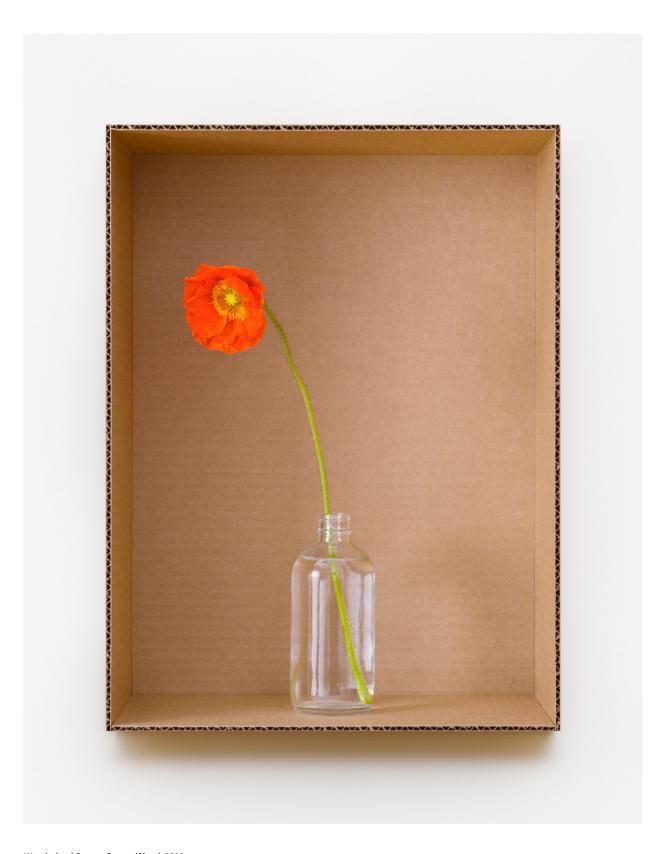

Chartreuse Lady Hellebores (Sunlit Pink), 2022 Pigment print on gesso-coated aluminum, painted museum box  $16 \times 12 \times 1.5$  inches Edition of 3+2 APs

Wonderland Orange Poppy (Clear), 2022 Pigment print on gesso-coated aluminum, painted museum box  $16 \times 12 \times 1.5$  inches Edition of 3+2 APs