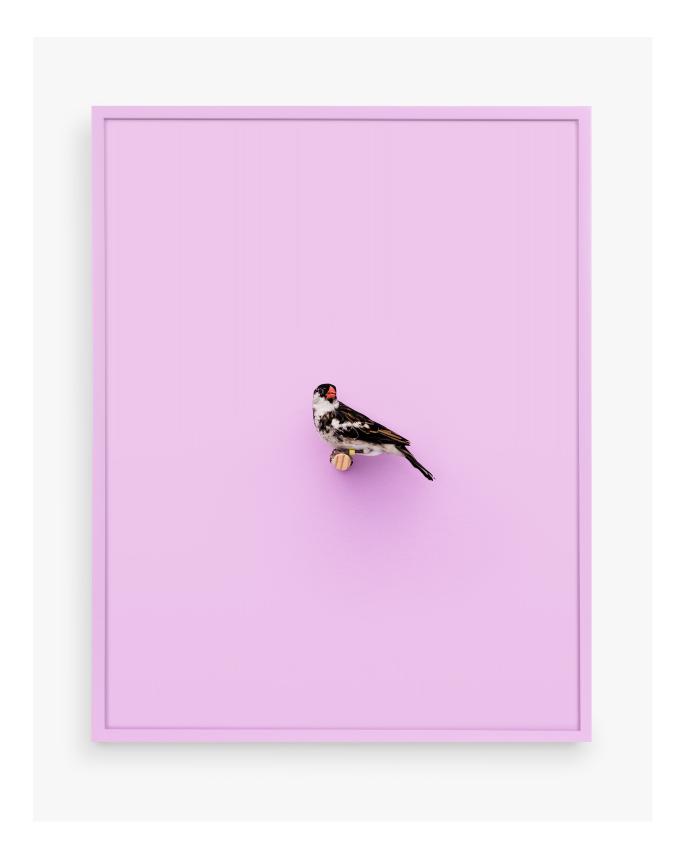

Java Rice Finch (Bubblegum), 2016 Archival Pigment Print, Painted Frame 19 x 15 Inches Edition of 3 + 2 APs

Zebra Finch (розовый), 2016 Archival Pigment Print, Painted Frame 19 x 15 Inches Edition of 3 + 2 APs