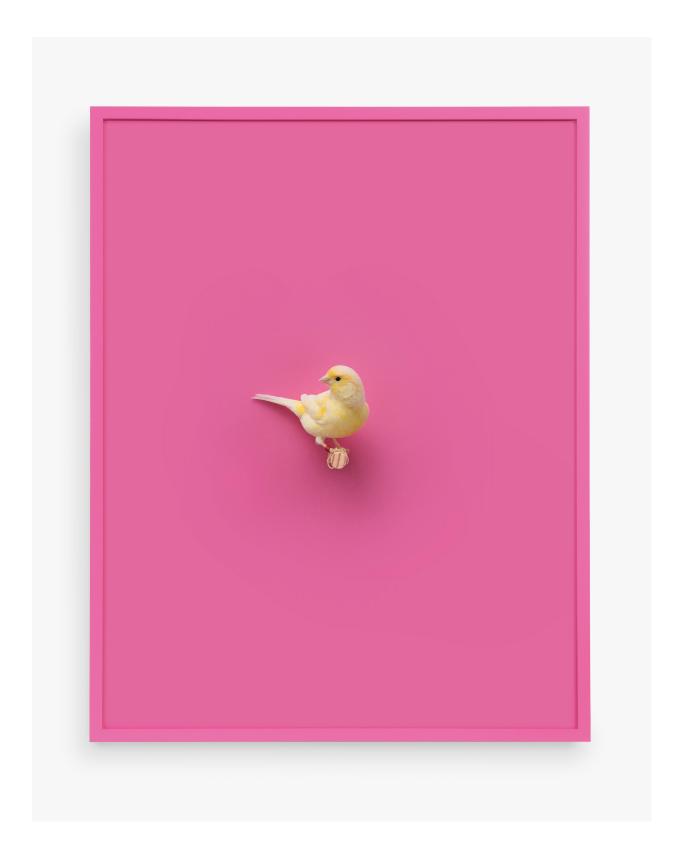

Java Rice Finch (Bubblegum), 2016 Archival Pigment Print, Painted Frame 19 x 15 Inches Edition of 3 + 2 APs











Zebra Finch (розовый), 2016 Archival Pigment Print, Painted Frame 19 x 15 Inches Edition of 3 + 2 APs







Gloster Fancy Canary (Tidewater), 2017 Archival Pigment Print, Painted Frame 19 x 15 Inches Edition of 3 + 2 APs



Paradise Whydah (Ray of Love), 2017 Archival Pigment Print, Painted Frame 19 x 15 Inches Edition of 3 + 2 APs









Lady Gouldian Finch (Mint), 2016 Archival Pigment Print, Painted Frame 19 x 15 Inches Edition of 3 + 2 APs







Java Rice Finch (Sgt. Pepper), 2016 Archival Pigment Print, Painted Frame 19 x 15 Inches Edition of 3 + 2 APs













Atlantic Canary (Seze), 2017
Archival Pigment Print, Painted Frame
19 x 15 Inches
Edition of 3 + 2 APs



Atlantic Canary (Santa Monica), 2017 Archival Pigment Print, Painted Frame 19 x 15 Inches Edition of 3 + 2 APs



Mule (Pansy), 2016
Archival Pigment Print, Painted Frame
19 x 15 Inches
Edition of 3 + 2 APs





Owl Finch (Ray of Truth), 2017 Archival Pigment Print, Painted Frame 19 x 15 Inches Special Edition of 10 + 2 APs



Cordon Bleu Finch (Spa), 2016
Archival Pigment Print, Painted Frame
19 x 15 Inches
Edition of 3 + 2 APs







Cordon Bleu Finch (First Ray), 2016 Archival Pigment Print, Painted Frame 19 x 15 Inches Edition of 3 + 2 APs













Gouldian Finch (Ray of Power), 2016 Archival Pigment Print, Painted Frame 19 x 15 Inches Edition of 3 + 2 APs









Cord