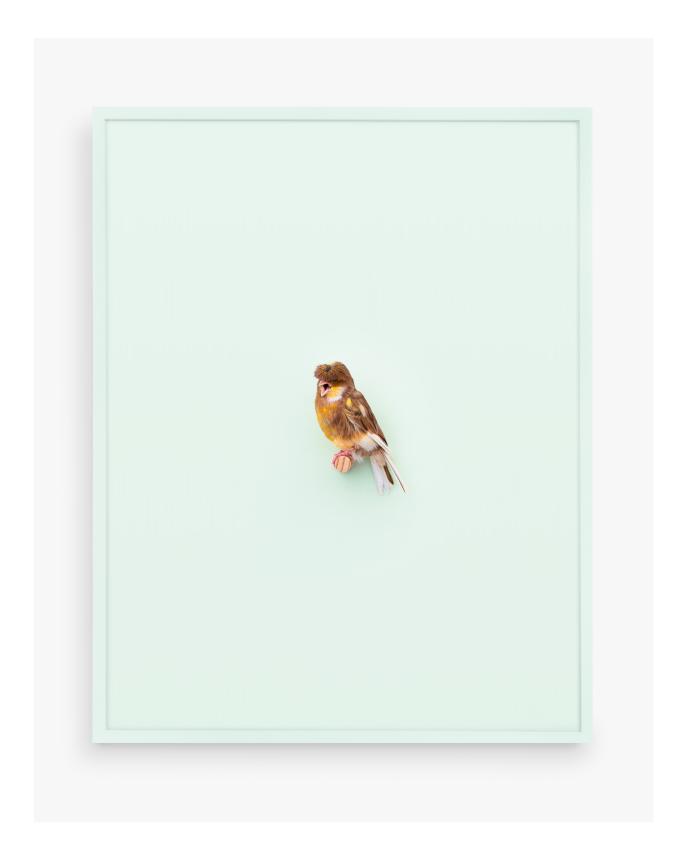

Lady Gouldian Finch (Mint), 2016 Archival Pigment Print, Painted Frame 19 x 15 Inches Edition of 3 + 2 APs

Java Rice Finch (Sgt. Pepper), 2016 Archival Pigment Print, Painted Frame 19 x 15 Inches Edition of 3 + 2 APs