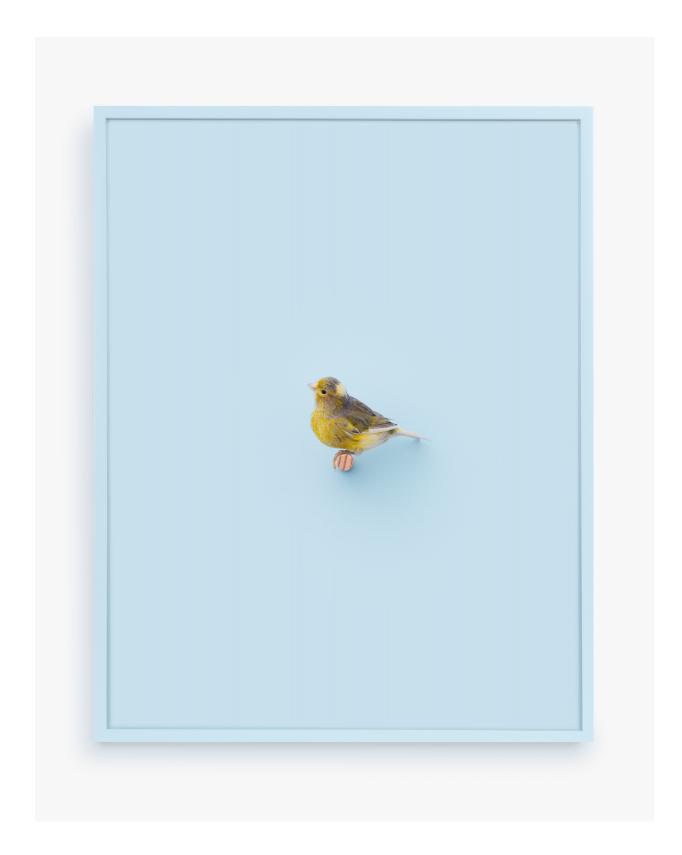

Gouldian Finch (Ray of Power), 2016 Archival Pigment Print, Painted Frame 19 x 15 Inches Edition of 3 + 2 APs

Cordon Bleu Finch (Clear Day), 2016 Archival Pigment Print, Painted Frame 19 x 15 Inches Special Edition of 10 + 2 APs