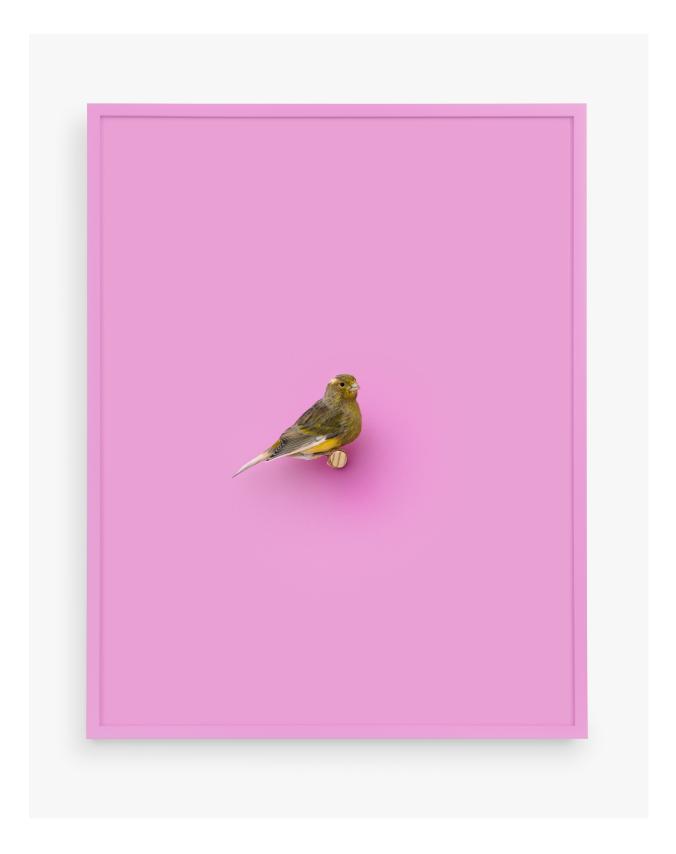

Gloster Fancy Canary (Tidewater), 2017 Archival Pigment Print, Painted Frame 19 x 15 Inches Edition of 3 + 2 APs

Paradise Whydah (Ray of Love), 2017 Archival Pigment Print, Painted Frame 19 x 15 Inches Edition of 3 + 2 APs