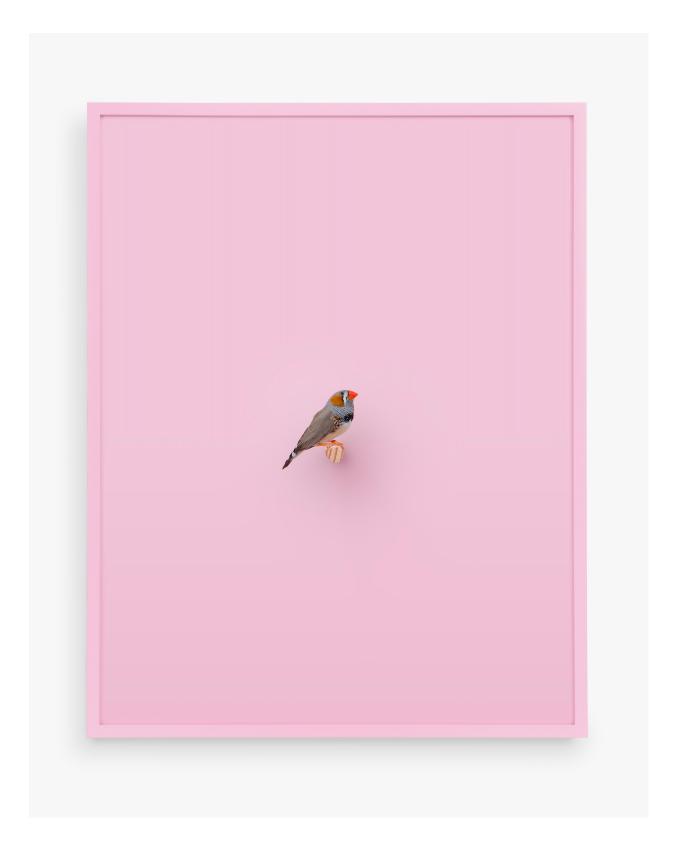

Java Rice Finch (Bubblegum), 2016 Archival Pigment Print, Painted Frame 19 x 15 Inches Edition of 3 + 2 APs

Zebra Finch (розовый), 2016 Archival Pigment Print, Painted Frame 19 x 15 Inches Edition of 3 + 2 APs