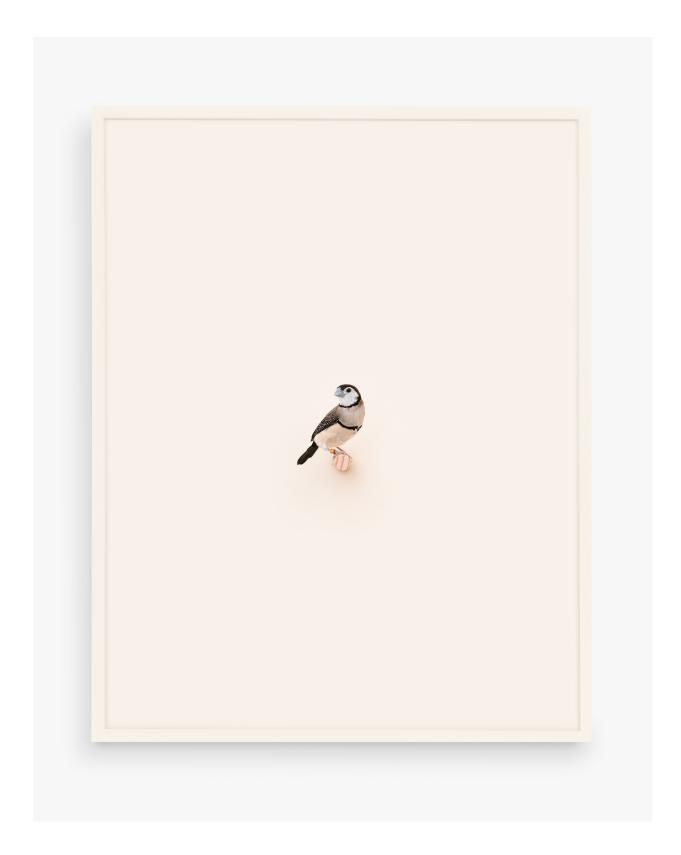

Java Rice Finch (Bubblegum), 2016 Archival Pigment Print, Painted Frame 19 x 15 Inches Edition of 3 + 2 APs

Zebra Finch (розовый), 2016 Archival Pigment Print, Painted Frame 19 x 15 Inches Edition of 3 + 2 APs