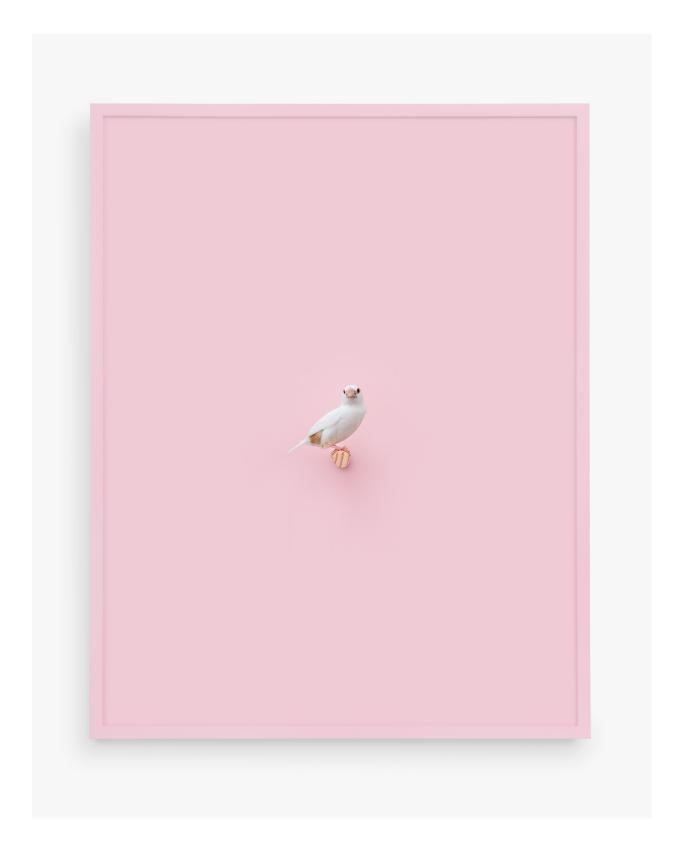

Java Rice Finch (Bubblegum), 2016 Archival Pigment Print, Painted Frame 19 x 15 Inches Edition of 3 + 2 APs

Zebra Finch (розовый), 2016 Archival Pigment Print, Painted Frame 19 x 15 Inches Edition of 3 + 2 APs