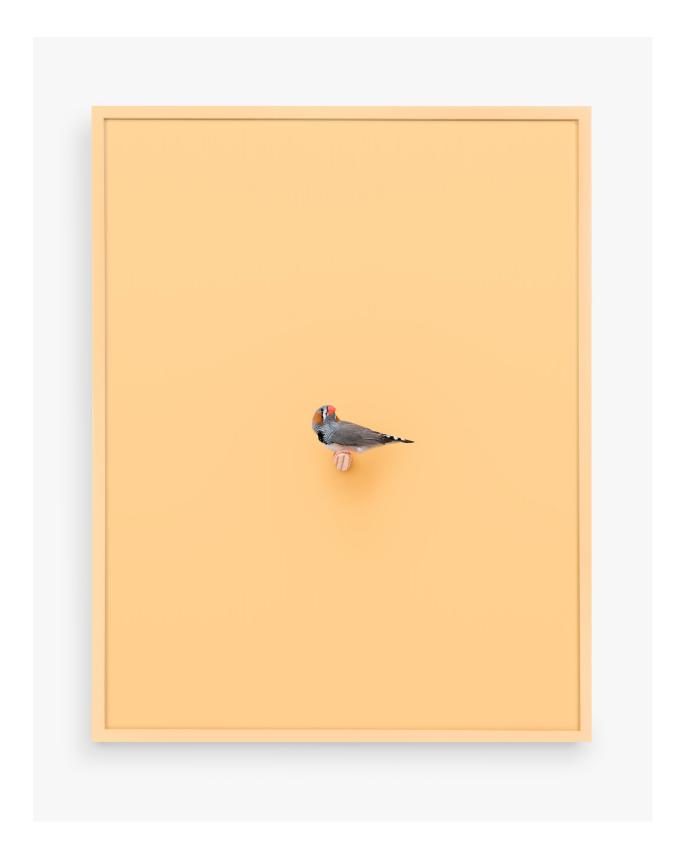

Java Rice Finch (Bubblegum), 2016 Archival Pigment Print, Painted Frame 19 x 15 Inches Edition of 3 + 2 APs











Zebra Finch (розовый), 2016 Archival Pigment Print, Painted Frame 19 x 15 Inches Edition of 3 + 2 APs







Gloster Fancy Canary (Tidewater), 2017 Archival Pigment Print, Painted Frame 19 x 15 Inches Edition of 3 + 2 APs



Paradise Whydah (Ray of Love), 2017 Archival Pigment Print, Painted Frame 19 x 15 Inches Edition of 3 + 2 APs









Lady Gouldian Finch (Mint), 2016 Archival Pigment Print, Painted Frame 19 x 15 Inches Edition of 3 + 2 APs







Java Rice Finch (Sgt. Pepper), 2016 Archival Pigment Print, Painted Frame 19 x 15 Inches Edition of 3 + 2 APs













Atlantic Canary (Seze), 2017
Archival Pigment Print, Painted Frame
19 x 15 Inches
Edition of 3 + 2 APs



Atlantic Canary (Santa Monica), 2017 Archival Pigment Print, Painted Frame 19 x 15 Inches Edition of 3 + 2 APs



Mule (Pansy), 2016
Archival Pigment Print, Painted Frame
19 x 15 Inches
Edition of 3 + 2 APs





Owl Finch (Ray of Truth), 2017 Archival Pigment Print, Painted Frame 19 x 15 Inches Special Edition of 10 + 2 APs



Cordon Bleu Finch (Spa), 2016
Archival Pigment Print, Painted Frame
19 x 15 Inches
Edition of 3 + 2 APs







Cordon Bleu Finch (First Ray), 2016 Archival Pigment Print, Painted Frame 19 x 15 Inches Edition of 3 + 2 APs













Gouldian Finch (Ray of Power), 2016 Archival Pigment Print, Painted Frame 19 x 15 Inches Edition of 3 + 2 APs









Co