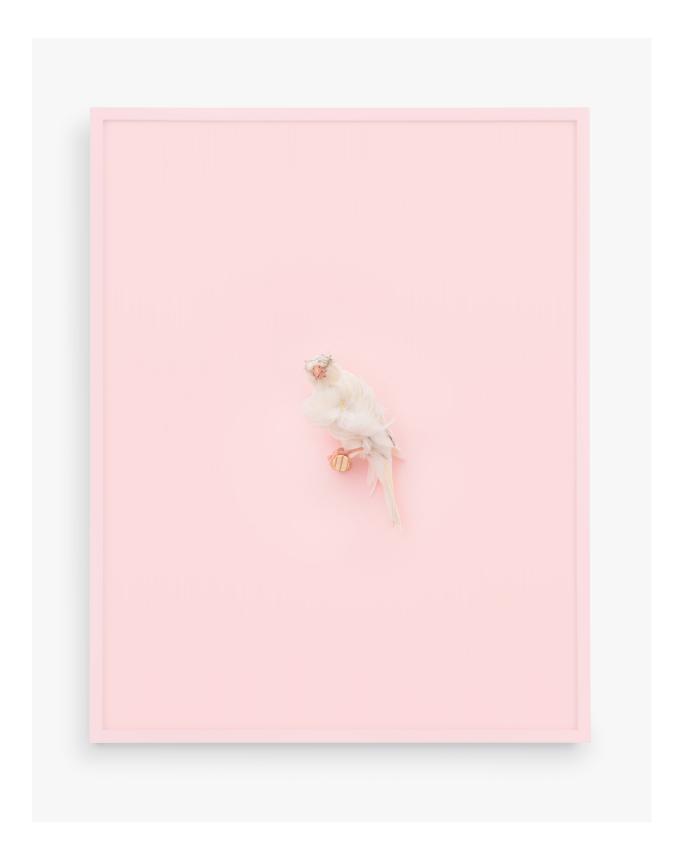

Java Rice Finch (Bubblegum), 2016 Archival Pigment Print, Painted Frame 19 x 15 Inches Edition of 3 + 2 APs

Zebra Finch (розовый), 2016 Archival Pigment Print, Painted Frame 19 x 15 Inches Edition of 3 + 2 APs