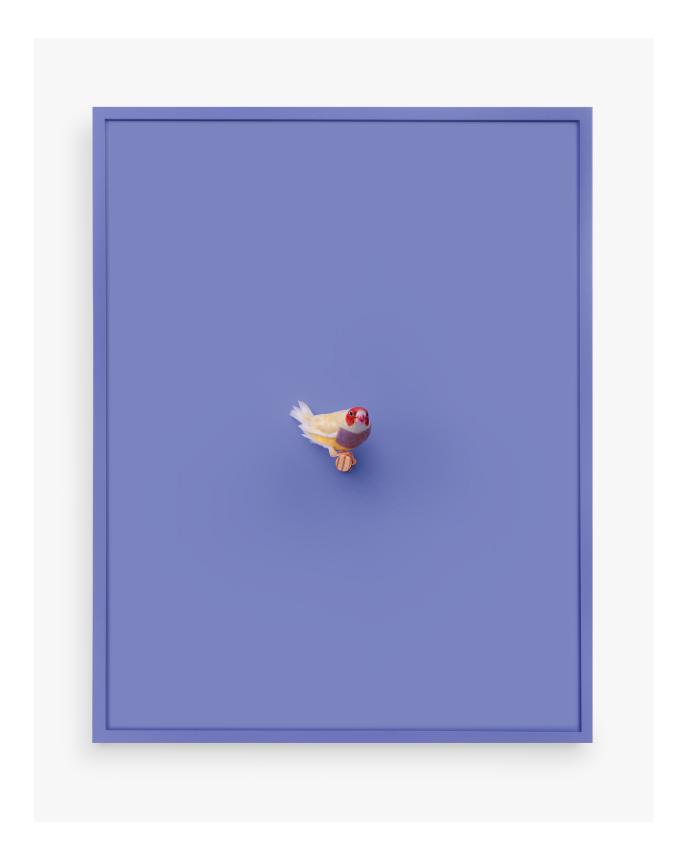

Lady Gouldian Finch (Mint), 2016 Archival Pigment Print, Painted Frame 19 x 15 Inches Edition of 3 + 2 APs

Java Rice Finch (Sgt. Pepper), 2016 Archival Pigment Print, Painted Frame 19 x 15 Inches Edition of 3 + 2 APs