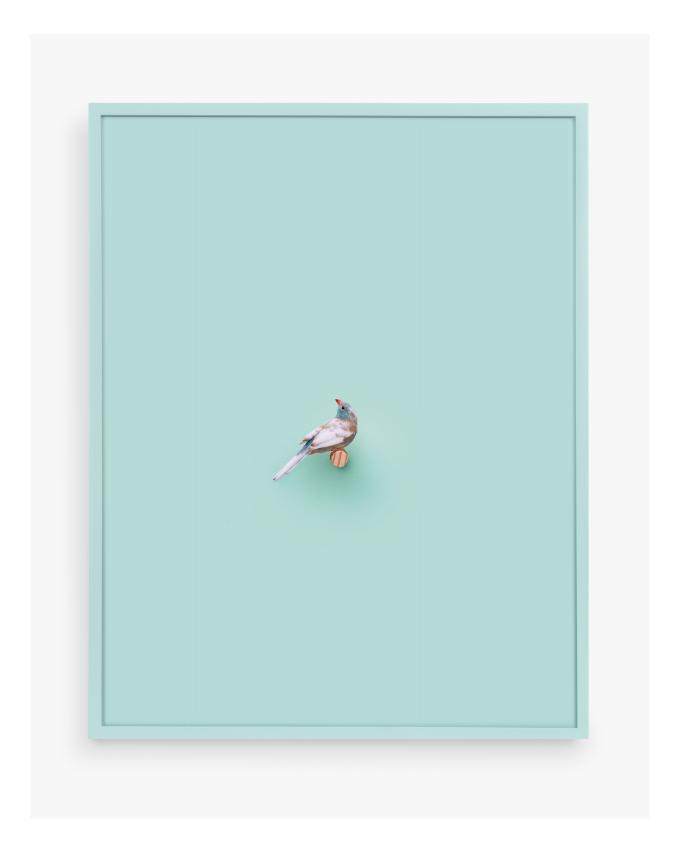

Cordon Bleu Finch (Spa), 2016
Archival Pigment Print, Painted Frame
19 x 15 Inches
Edition of 3 + 2 APs

Cordon Bleu Finch (First Ray), 2016 Archival Pigment Print, Painted Frame 19 x 15 Inches Edition of 3 + 2 APs