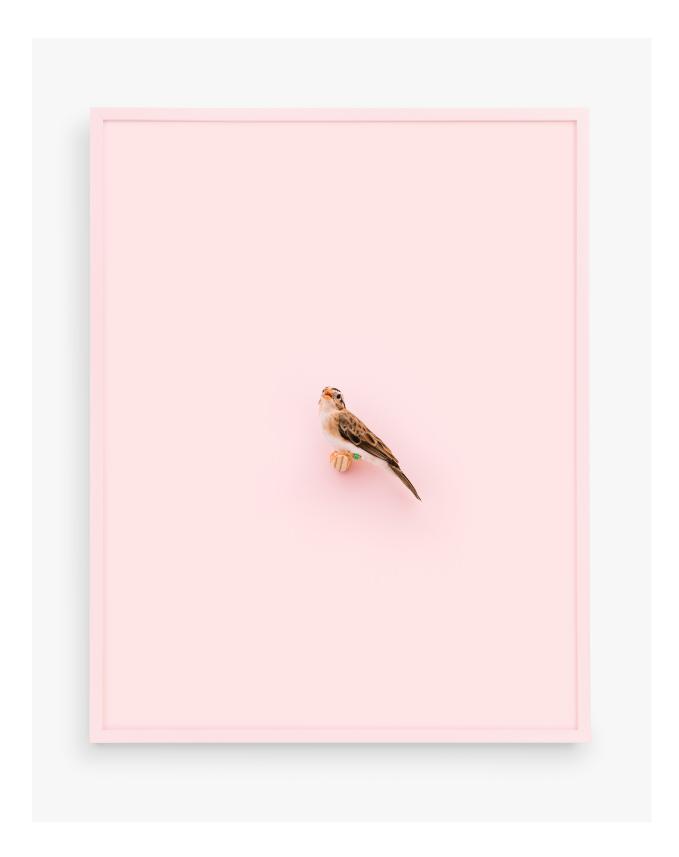

Java Rice Finch (Bubblegum), 2016 Archival Pigment Print, Painted Frame 19 x 15 Inches Edition of 3 + 2 APs

Zebra Finch (розовый), 2016 Archival Pigment Print, Painted Frame 19 x 15 Inches Edition of 3 + 2 APs