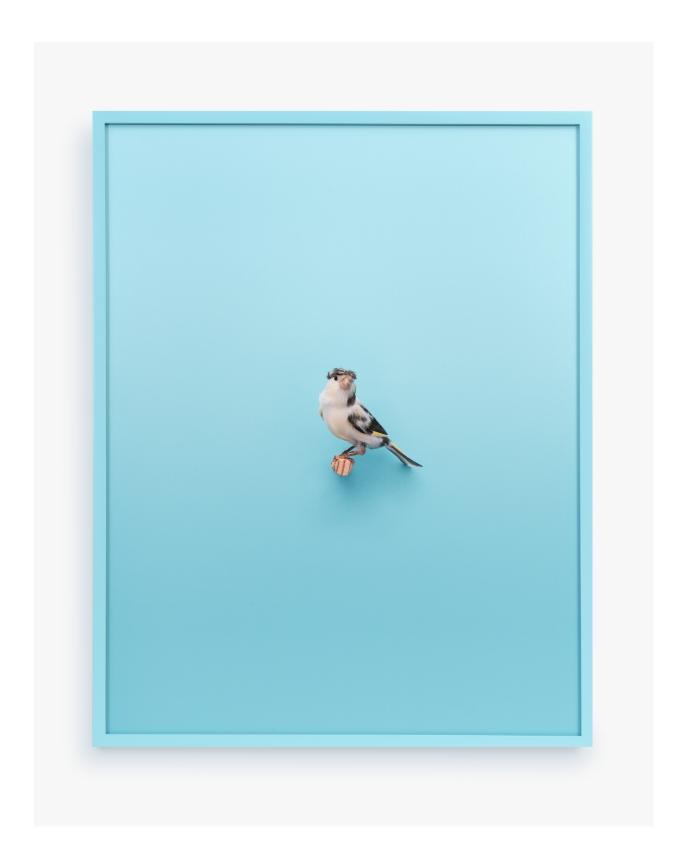

Java Rice Finch (Bubblegum), 2016 Archival Pigment Print, Painted Frame 19 x 15 Inches Edition of 3 + 2 APs

Zebra Finch (розовый), 2016 Archival Pigment Print, Painted Frame 19 x 15 Inches Edition of 3 + 2 APs