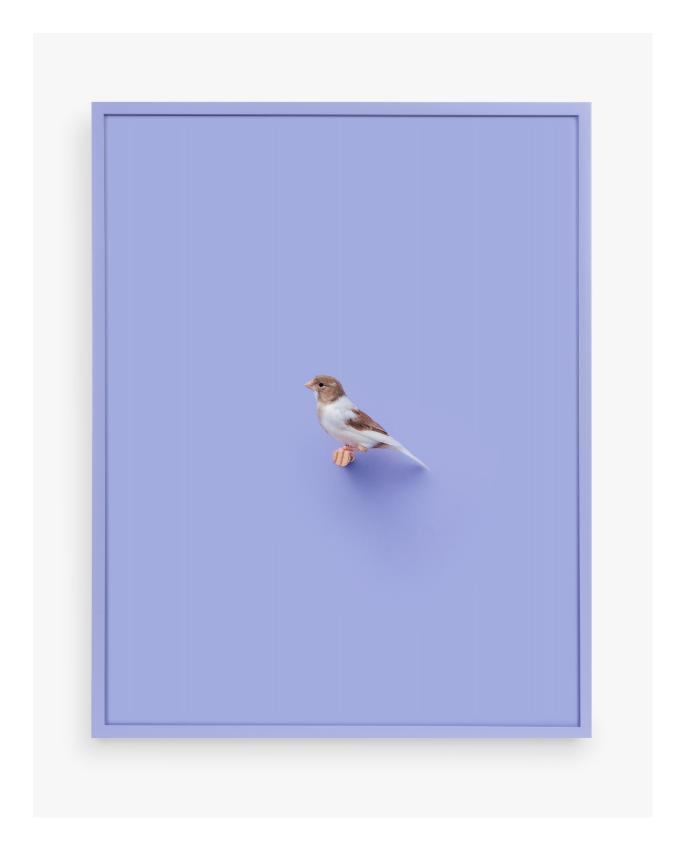

Java Rice Finch (Bubblegum), 2016 Archival Pigment Print, Painted Frame 19 x 15 Inches Edition of 3 + 2 APs

Zebra Finch (розовый), 2016 Archival Pigment Print, Painted Frame 19 x 15 Inches Edition of 3 + 2 APs