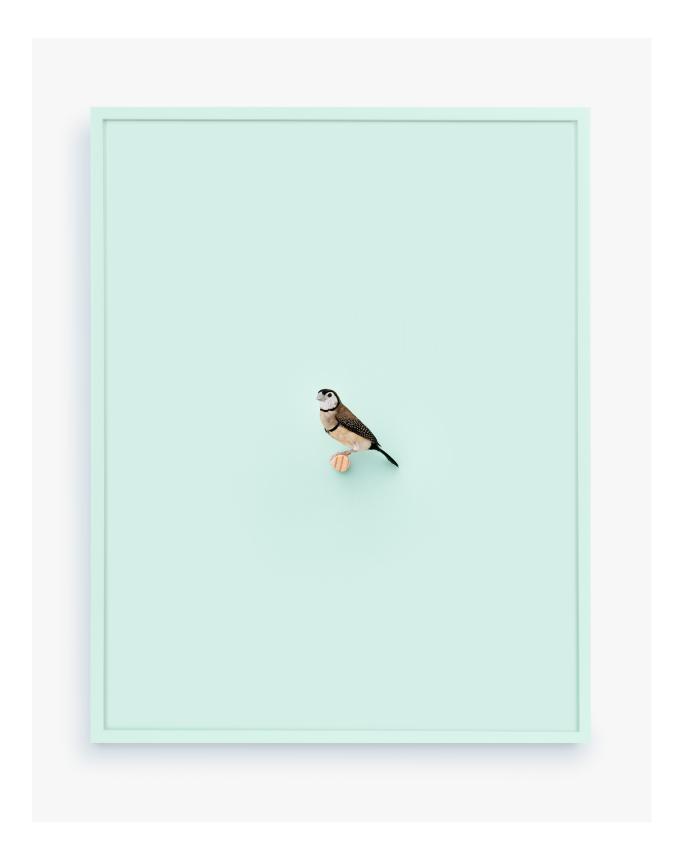

Lady Gouldian Finch (Mint), 2016 Archival Pigment Print, Painted Frame 19 x 15 Inches Edition of 3 + 2 APs

Java Rice Finch (Sgt. Pepper), 2016 Archival Pigment Print, Painted Frame 19 x 15 Inches Edition of 3 + 2 APs