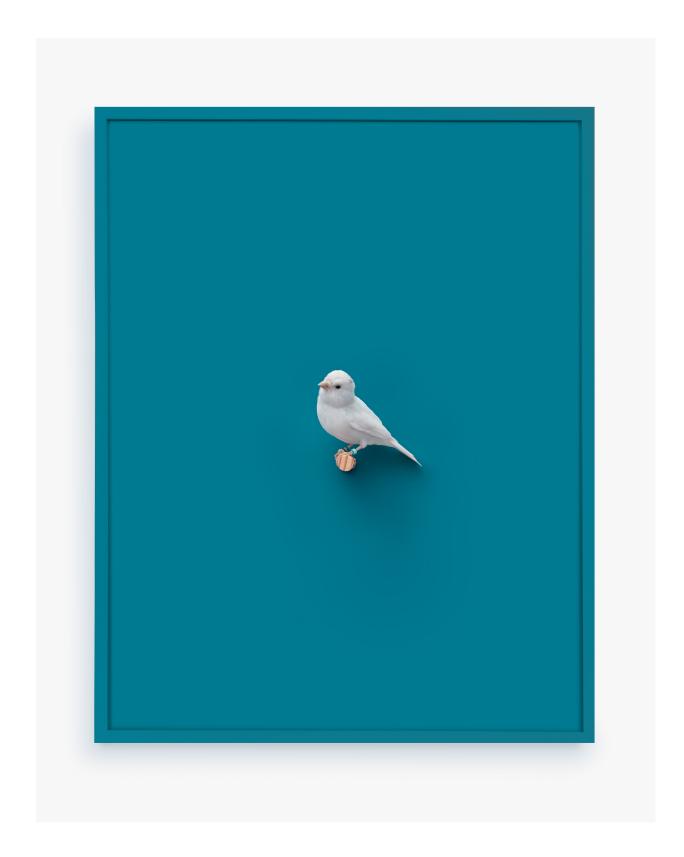

Gouldian Finch (Ray of Power), 2016 Archival Pigment Print, Painted Frame 19 x 15 Inches Edition of 3 + 2 APs

Cordon Bleu Finch (Clear Day), 2016 Archival Pigment Print, Painted Frame 19 x 15 Inches Special Edition of 10 + 2 APs