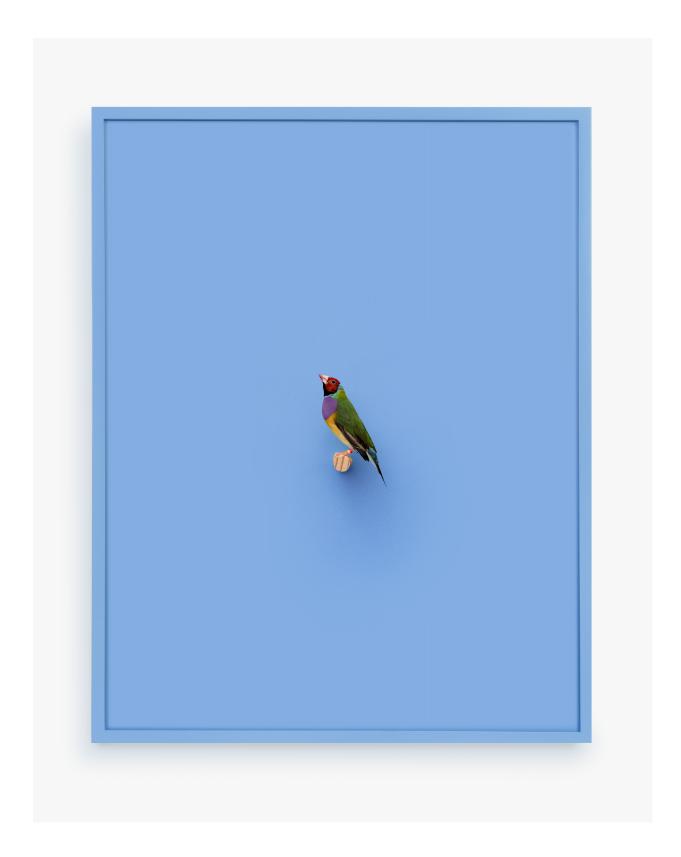

Lady Gouldian Finch (Mint), 2016 Archival Pigment Print, Painted Frame 19 x 15 Inches Edition of 3 + 2 APs

Java Rice Finch (Sgt. Pepper), 2016 Archival Pigment Print, Painted Frame 19 x 15 Inches Edition of 3 + 2 APs