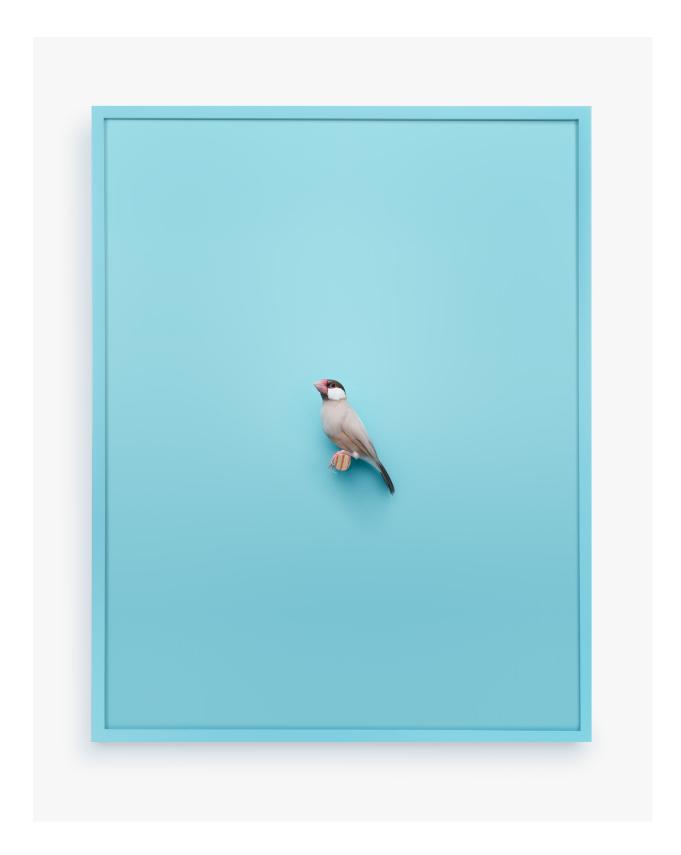

Java Rice Finch (Bubblegum), 2016 Archival Pigment Print, Painted Frame 19 x 15 Inches Edition of 3 + 2 APs

Zebra Finch (розовый), 2016 Archival Pigment Print, Painted Frame 19 x 15 Inches Edition of 3 + 2 APs