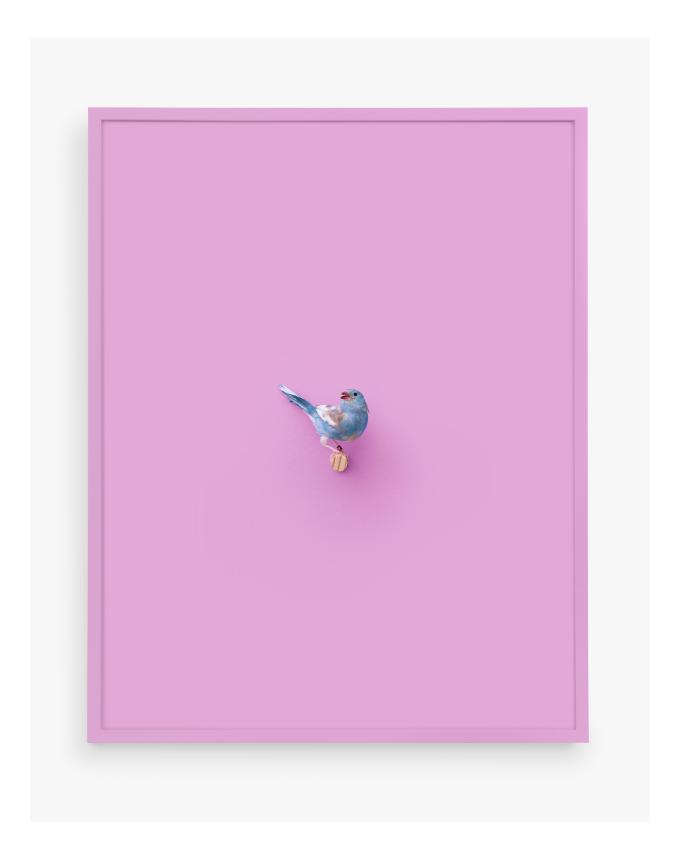

Java Rice Finch (Bubblegum), 2016 Archival Pigment Print, Painted Frame 19 x 15 Inches Edition of 3 + 2 APs

Zebra Finch (розовый), 2016 Archival Pigment Print, Painted Frame 19 x 15 Inches Edition of 3 + 2 APs