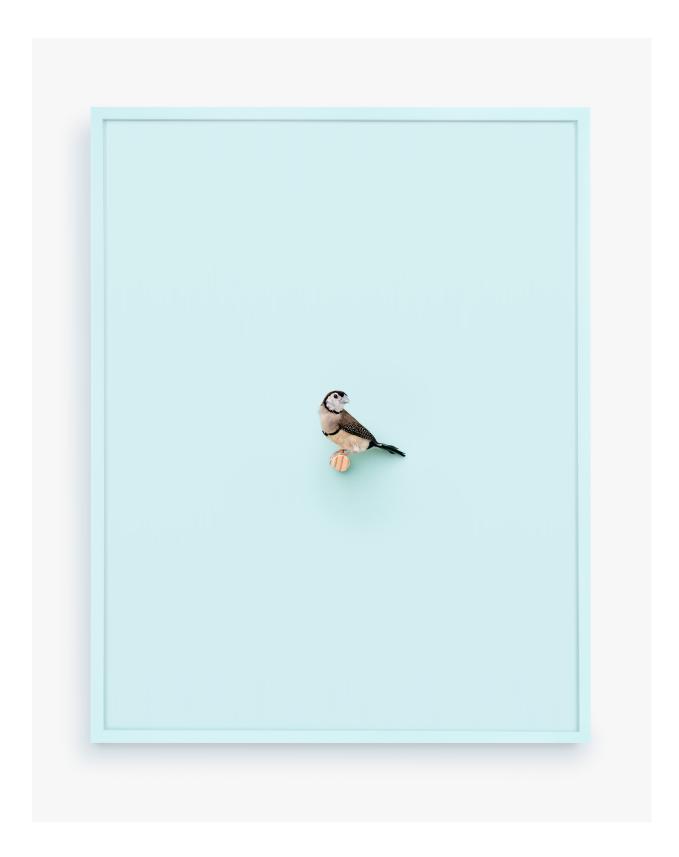

Lady Gouldian Finch (Mint), 2016 Archival Pigment Print, Painted Frame 19 x 15 Inches Edition of 3 + 2 APs

Java Rice Finch (Sgt. Pepper), 2016 Archival Pigment Print, Painted Frame 19 x 15 Inches Edition of 3 + 2 APs