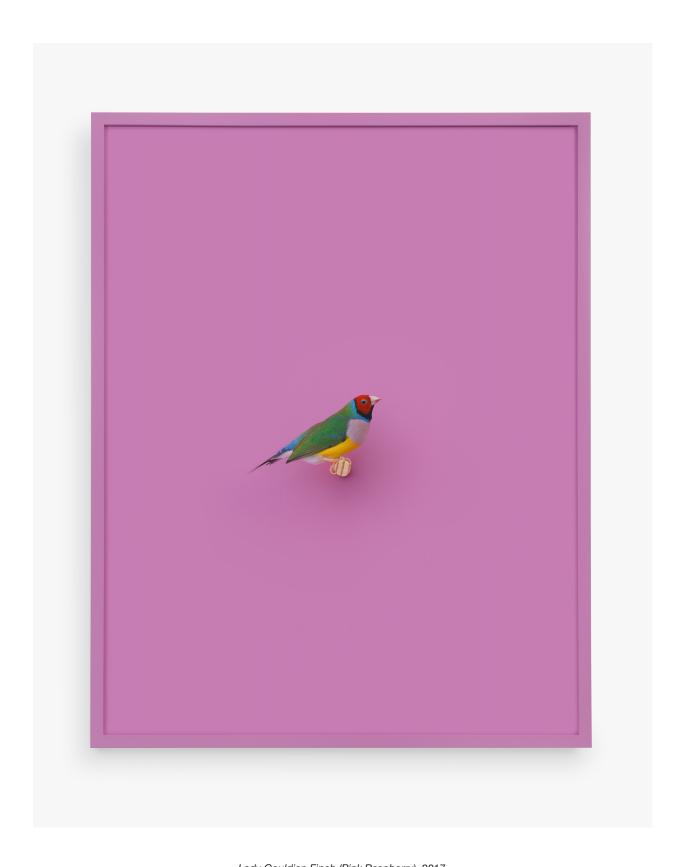

Lady Gouldian Finch (Mint), 2016 Archival Pigment Print, Painted Frame 19 x 15 Inches Edition of 3 + 2 APs

Java Rice Finch (Sgt. Pepper), 2016 Archival Pigment Print, Painted Frame 19 x 15 Inches Edition of 3 + 2 APs