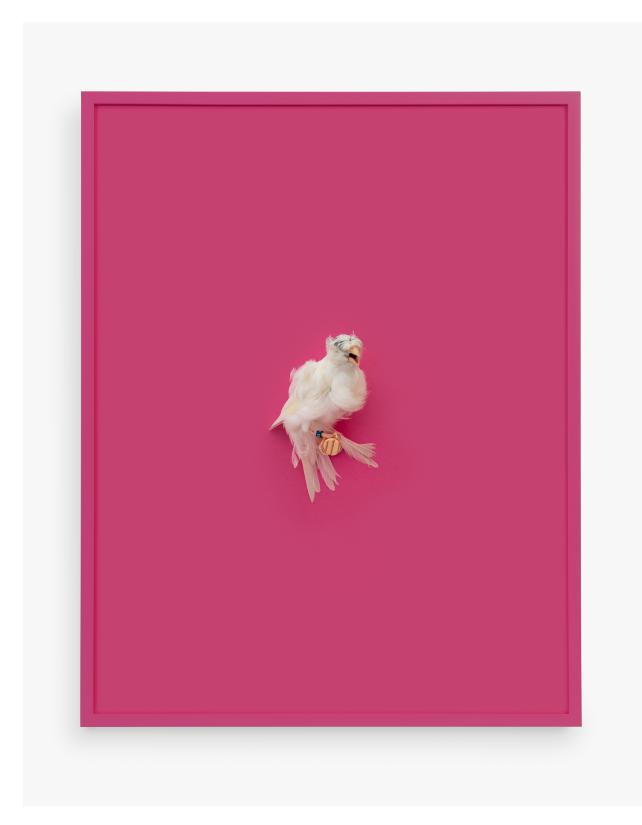

Gloster Canary (Sgt. Pepper), 2016 Archival Pigment Print, Painted Frame 19 x 15 Inches Edition of 3 + 2 APs