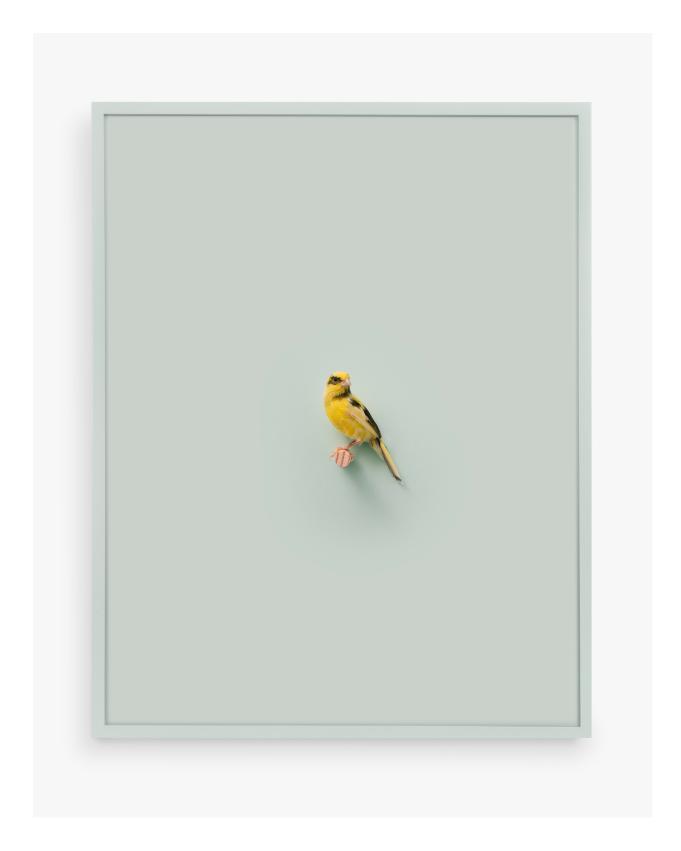

Atlantic Canary (Seze), 2017
Archival Pigment Print, Painted Frame
19 x 15 Inches
Edition of 3 + 2 APs

Atlantic Canary (Santa Monica), 2017 Archival Pigment Print, Painted Frame 19 x 15 Inches Edition of 3 + 2 APs