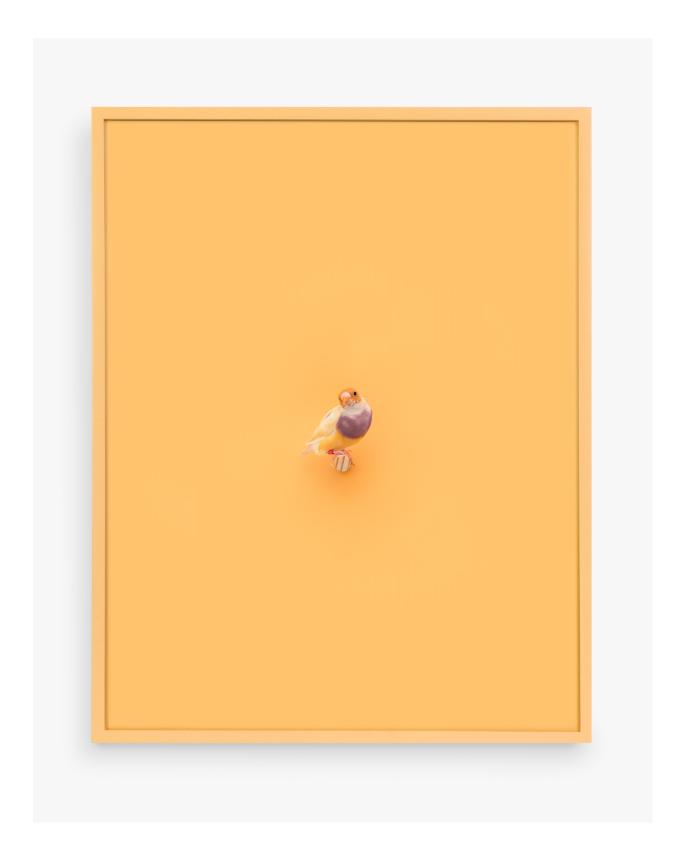

Gloster Canary (Sgt. Pepper), 2016 Archival Pigment Print, Painted Frame 19 x 15 Inches Edition of 3 + 2 APs