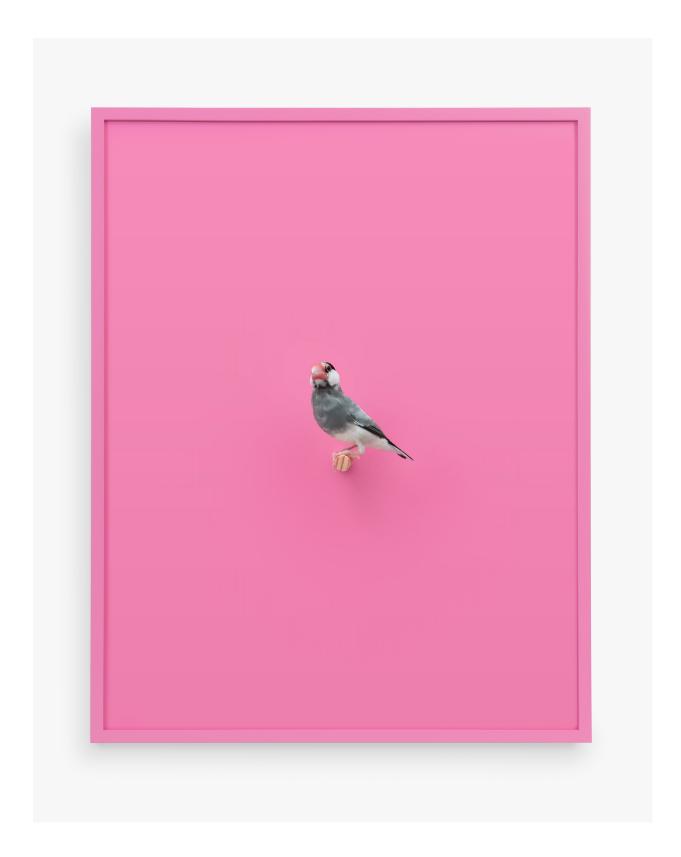

Java Rice Finch (Bubblegum), 2016 Archival Pigment Print, Painted Frame 19 x 15 Inches Edition of 3 + 2 APs

Zebra Finch (розовый), 2016 Archival Pigment Print, Painted Frame 19 x 15 Inches Edition of 3 + 2 APs