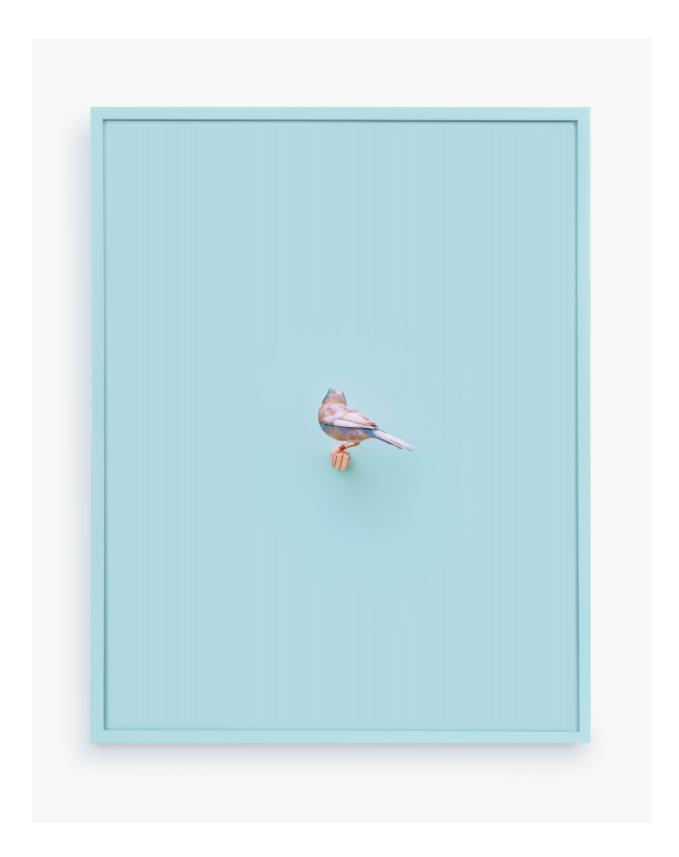

Java Rice Finch (Bubblegum), 2016 Archival Pigment Print, Painted Frame 19 x 15 Inches Edition of 3 + 2 APs

Zebra Finch (розовый), 2016 Archival Pigment Print, Painted Frame 19 x 15 Inches Edition of 3 + 2 APs