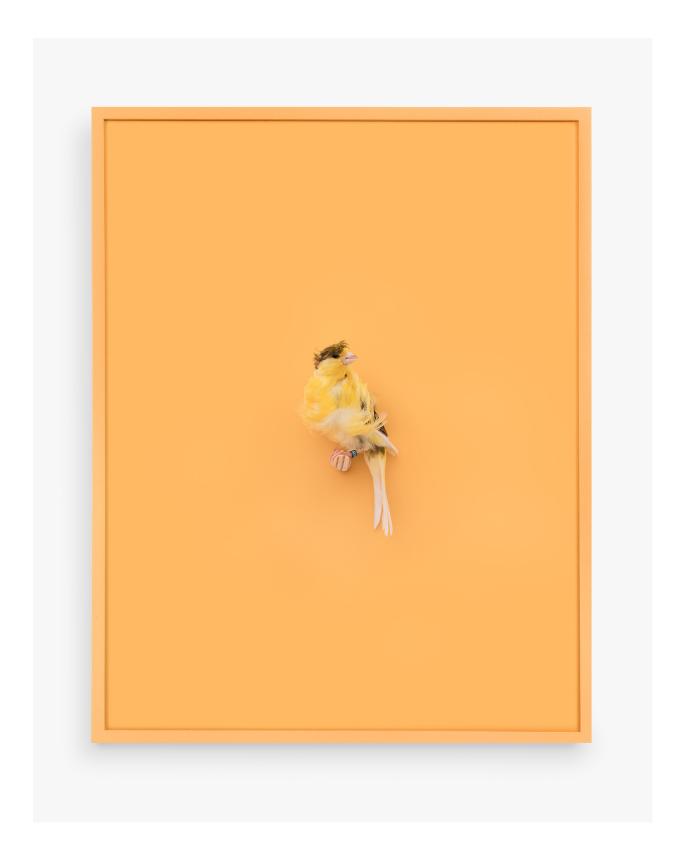

Atlantic Canary (Seze), 2017
Archival Pigment Print, Painted Frame
19 x 15 Inches
Edition of 3 + 2 APs

Atlantic Canary (Santa Monica), 2017 Archival Pigment Print, Painted Frame 19 x 15 Inches Edition of 3 + 2 APs