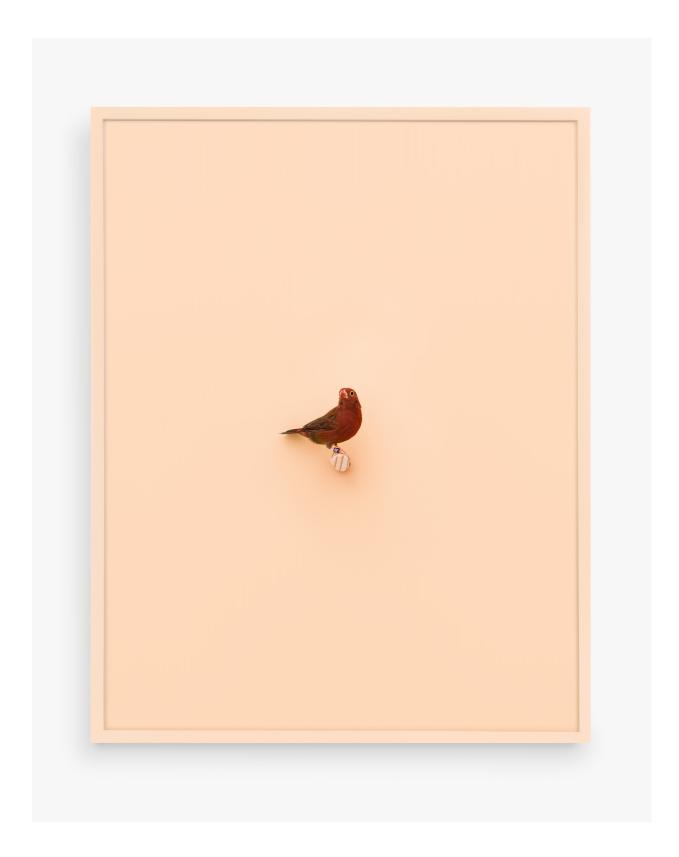

Atlantic Canary (Seze), 2017
Archival Pigment Print, Painted Frame
19 x 15 Inches
Edition of 3 + 2 APs

Atlantic Canary (Santa Monica), 2017 Archival Pigment Print, Painted Frame 19 x 15 Inches Edition of 3 + 2 APs