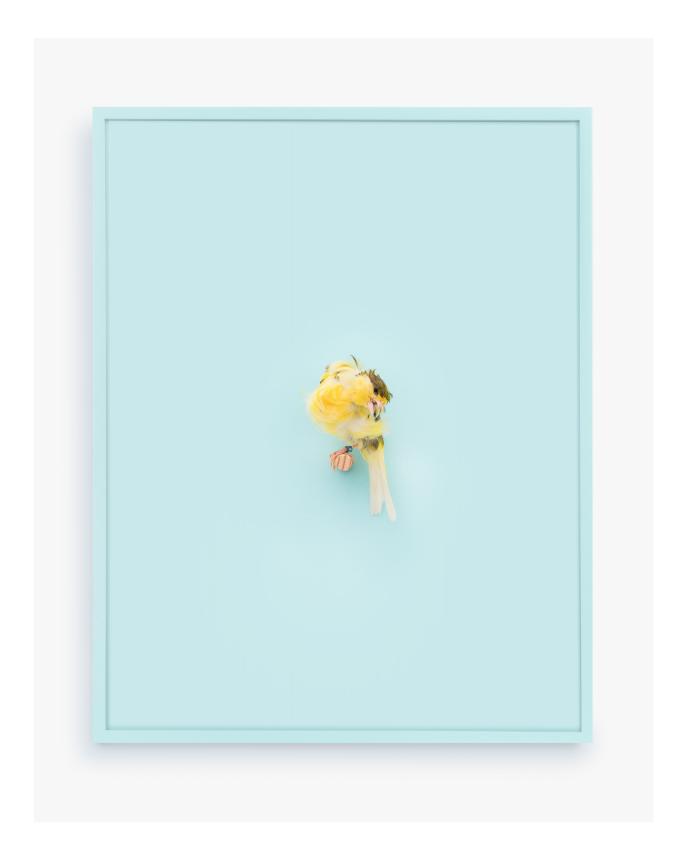

Gloster Fancy Canary (Tidewater), 2017 Archival Pigment Print, Painted Frame 19 x 15 Inches Edition of 3 + 2 APs

Paradise Whydah (Ray of Love), 2017 Archival Pigment Print, Painted Frame 19 x 15 Inches Edition of 3 + 2 APs