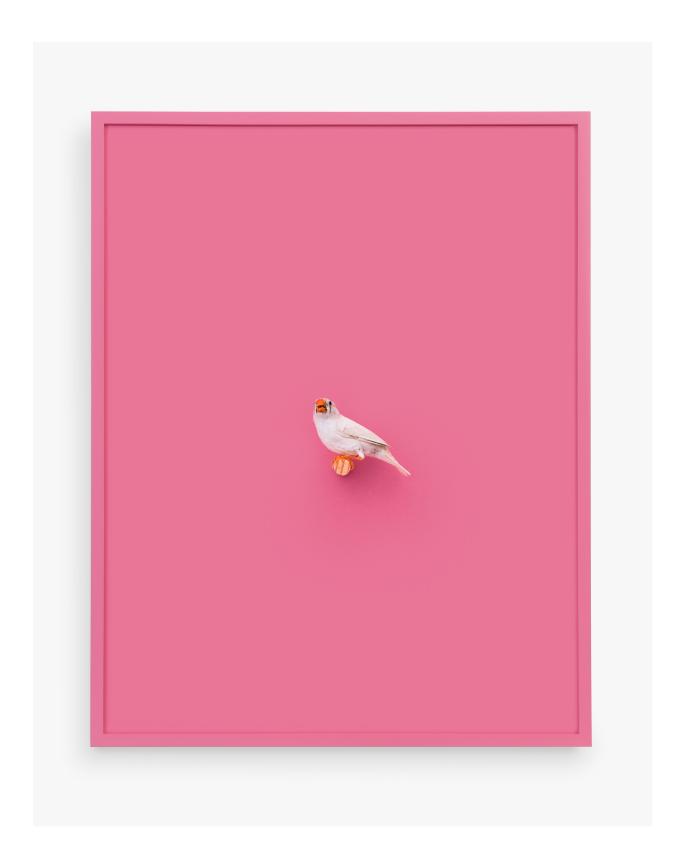

Java Rice Finch (Bubblegum), 2016 Archival Pigment Print, Painted Frame 19 x 15 Inches Edition of 3 + 2 APs

Zebra Finch (розовый), 2016 Archival Pigment Print, Painted Frame 19 x 15 Inches Edition of 3 + 2 APs