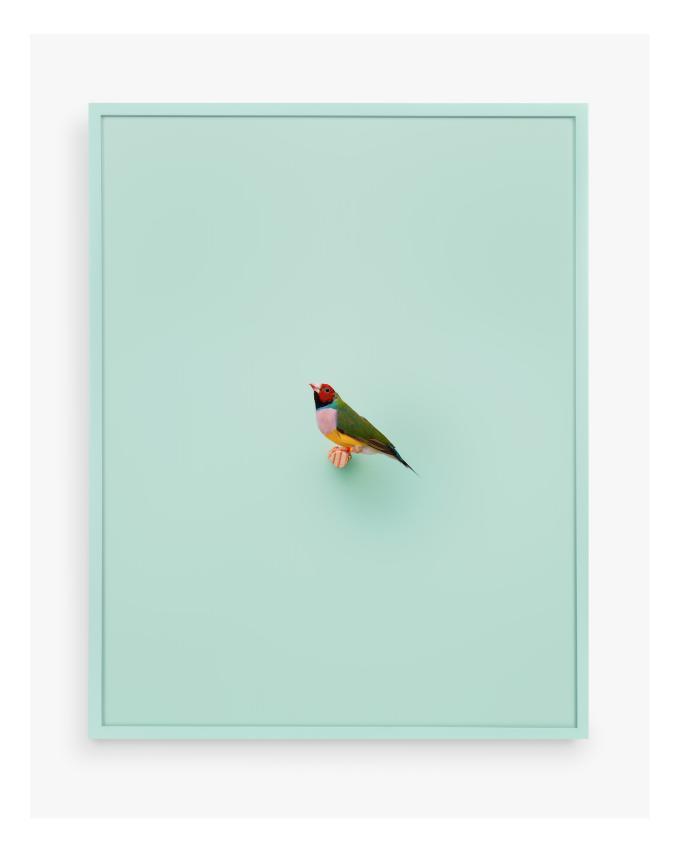

Lady Gouldian Finch (Mint), 2016 Archival Pigment Print, Painted Frame 19 x 15 Inches Edition of 3 + 2 APs

Java Rice Finch (Sgt. Pepper), 2016 Archival Pigment Print, Painted Frame 19 x 15 Inches Edition of 3 + 2 APs