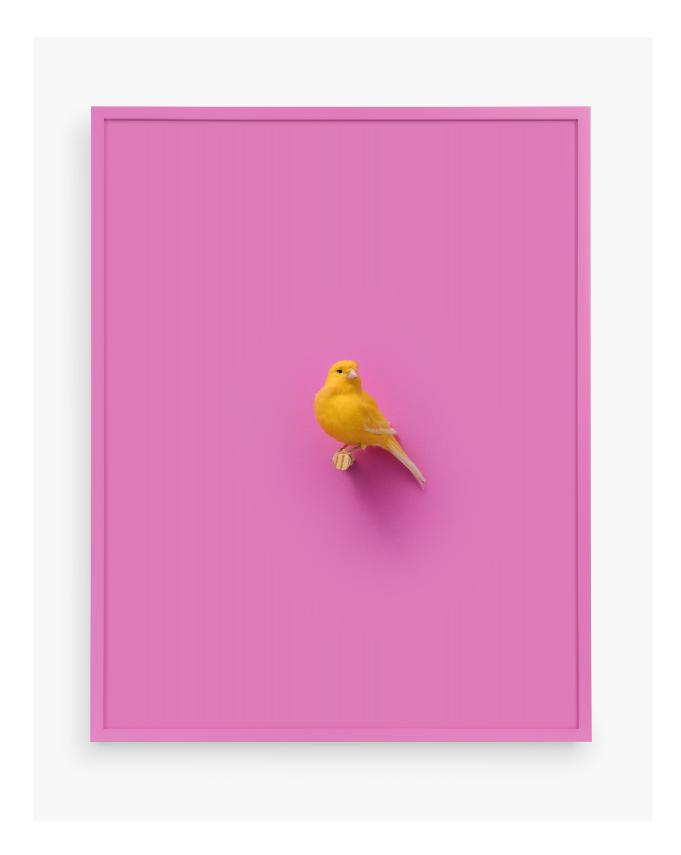

Atlantic Canary (Seze), 2017
Archival Pigment Print, Painted Frame
19 x 15 Inches
Edition of 3 + 2 APs

Atlantic Canary (Santa Monica), 2017 Archival Pigment Print, Painted Frame 19 x 15 Inches Edition of 3 + 2 APs