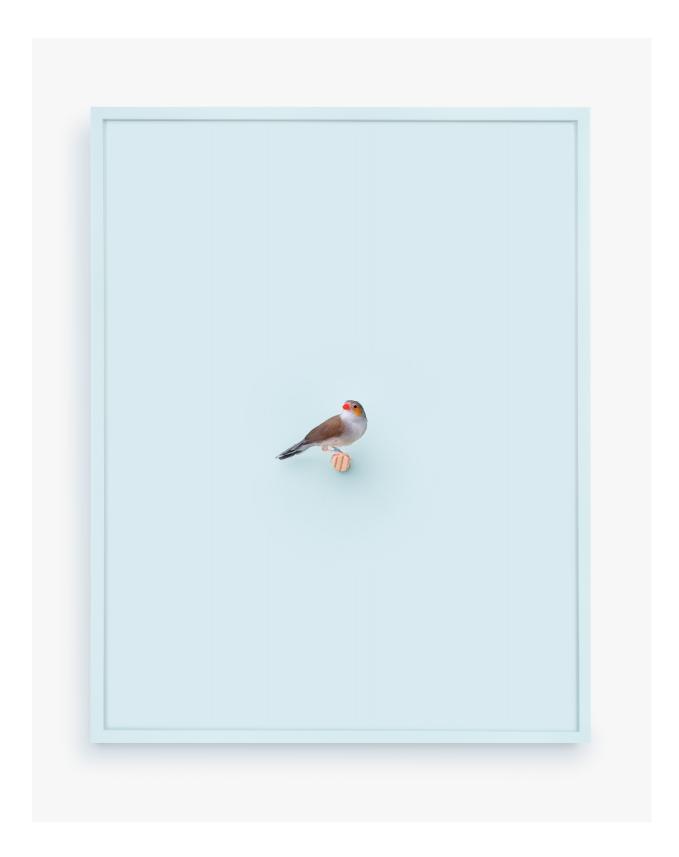

Java Rice Finch (Bubblegum), 2016 Archival Pigment Print, Painted Frame 19 x 15 Inches Edition of 3 + 2 APs

Zebra Finch (розовый), 2016 Archival Pigment Print, Painted Frame 19 x 15 Inches Edition of 3 + 2 APs