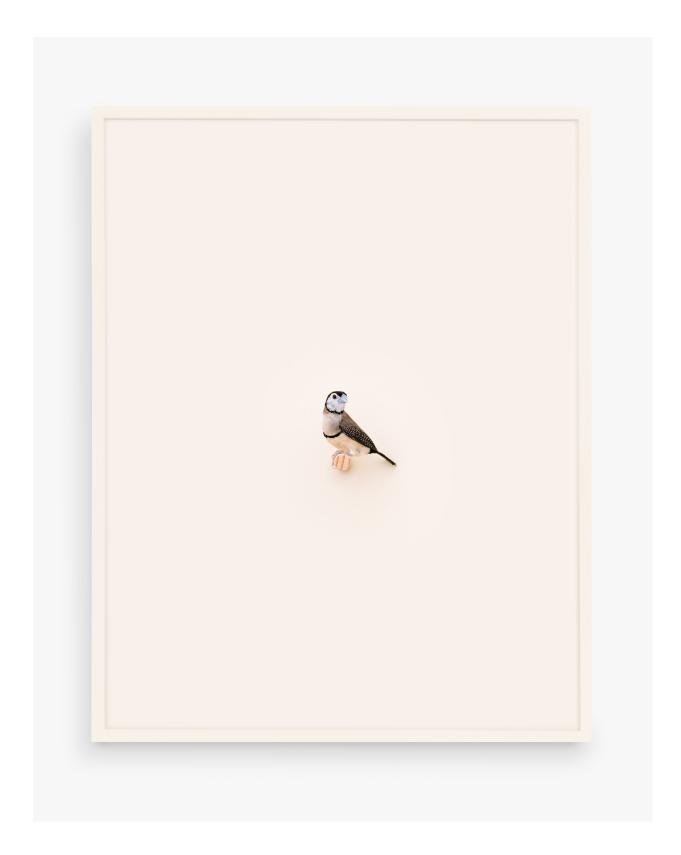

Java Rice Finch (Bubblegum), 2016 Archival Pigment Print, Painted Frame 19 x 15 Inches Edition of 3 + 2 APs

Zebra Finch (розовый), 2016 Archival Pigment Print, Painted Frame 19 x 15 Inches Edition of 3 + 2 APs