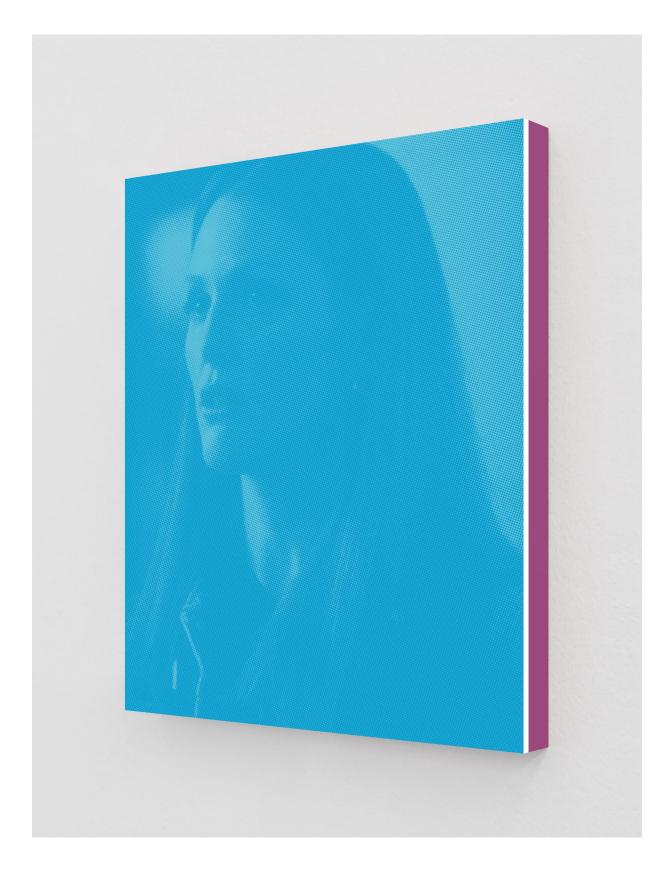

*Felissa Rose as Angela (Tyrian Purple),* 2019 2-Color Screenprint, Painted Museum Box 19 x 15 x 1.5 Inches Edition of 3 + 2 APs

Linda Hamilton as Sarah (Int'l. Klein Blue), 2019 2-Color Screenprint, Painted Museum Box 19 x 15 x 1.5 Inches Edition of 3 + 2 APs