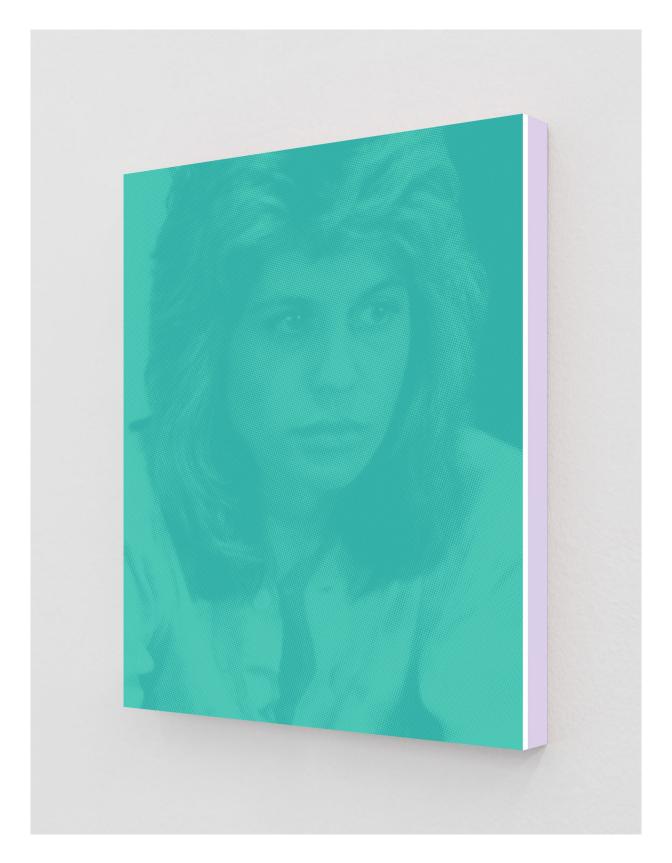

Linda Hamilton as Sarah (Tiffany Blue I), 2019 2-Color Screenprint, Painted Museum Box 19 x 15 x 1.5 Inches Edition of 3 + 2 APs

Linda Hamilton as Sarah (Tiffany Blue II), 2019 2-Color Screenprint, Painted Museum Box 19 x 15 x 1.5 Inches Edition of 3 + 2 APs