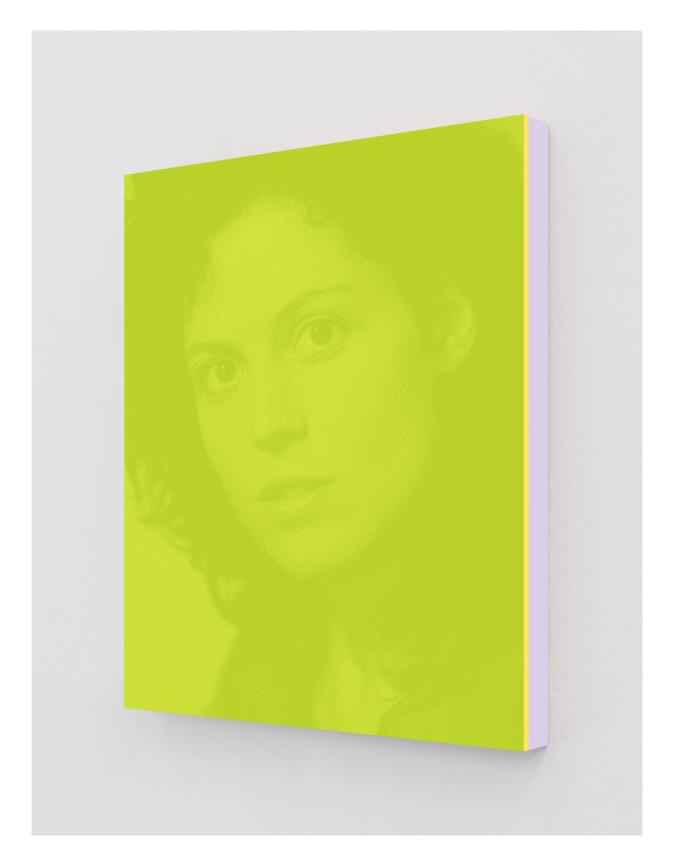

Jamie Lee Curtis as Laurie (Perkin Mauve), 2019 2-Color Screenprint, Painted Museum Box 19 x 15 x 1.5 Inches Edition of 3 + 2 APs

Sigourney Weaver as Ripley (Chartreuse Yellow), 2020 Strontium Aluminate Print, Painted Museum Box 19 x 15 x 1.5 Inches Edition of 3 + 2 APs