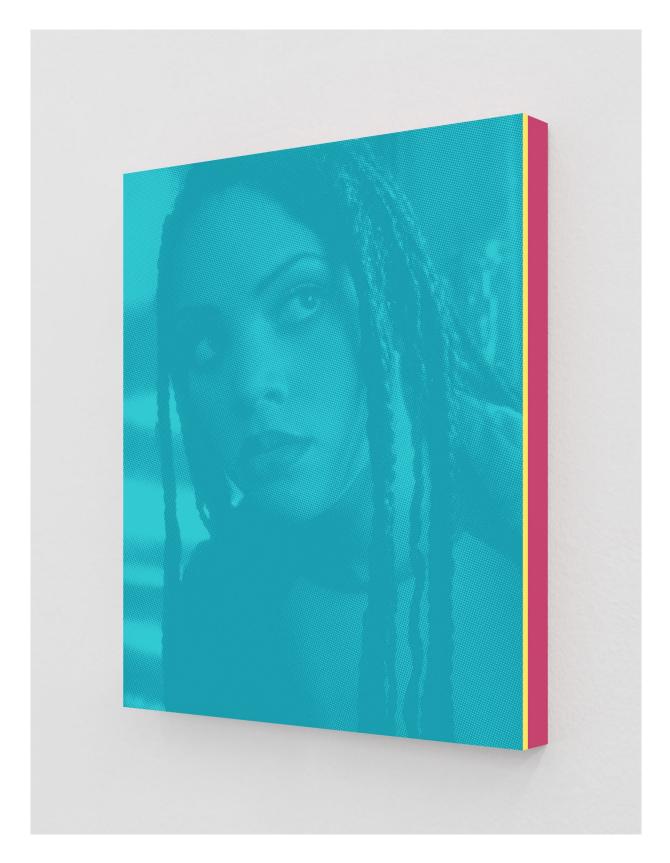

*Emilia Clarke as Sarah (Paris Green),* 2019 2-Color Screenprint, Painted Museum Box 19 x 15 x 1.5 Inches Edition of 3 + 2 APs

Taissa Farmiga as Max (Malachite), 2019 2-Color Screenprint, Painted Museum Box 19 x 15 x 1.5 Inches Edition of 3 + 2 APs