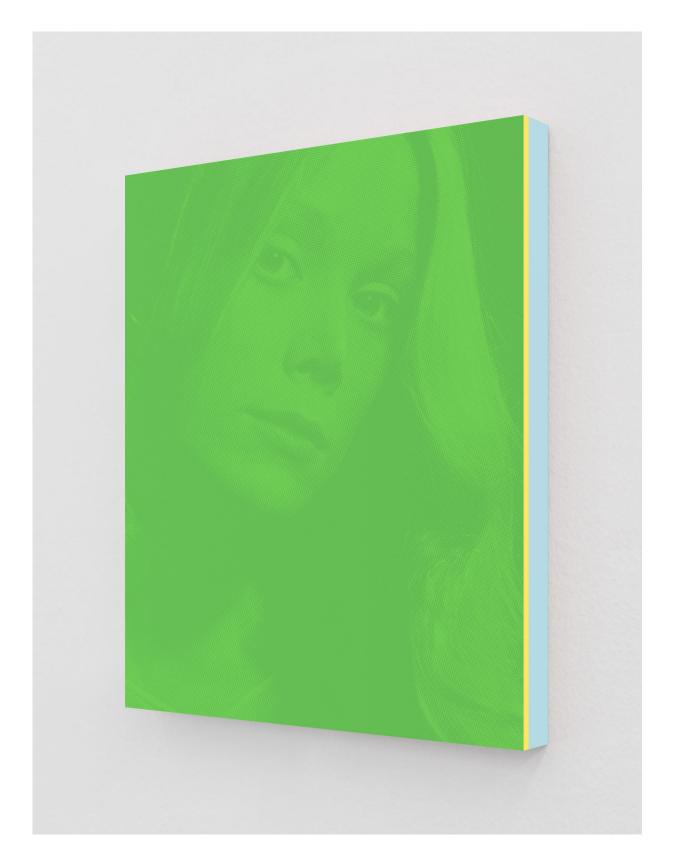

Jamie Lee Curtis as Laurie (Perkin Mauve), 2019 2-Color Screenprint, Painted Museum Box 19 x 15 x 1.5 Inches Edition of 3 + 2 APs

Sigourney Weaver as Ripley (Chartreuse Yellow), 2020 Strontium Aluminate Print, Painted Museum Box 19 x 15 x 1.5 Inches Edition of 3 + 2 APs