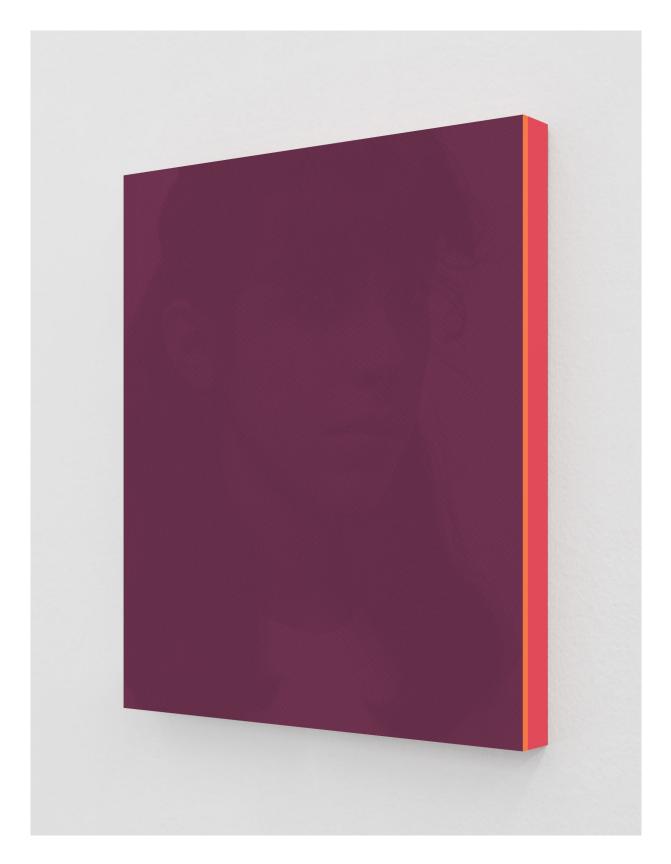

*Felissa Rose as Angela (Tyrian Purple),* 2019 2-Color Screenprint, Painted Museum Box 19 x 15 x 1.5 Inches Edition of 3 + 2 APs

Linda Hamilton as Sarah (Int'l. Klein Blue), 2019 2-Color Screenprint, Painted Museum Box 19 x 15 x 1.5 Inches Edition of 3 + 2 APs