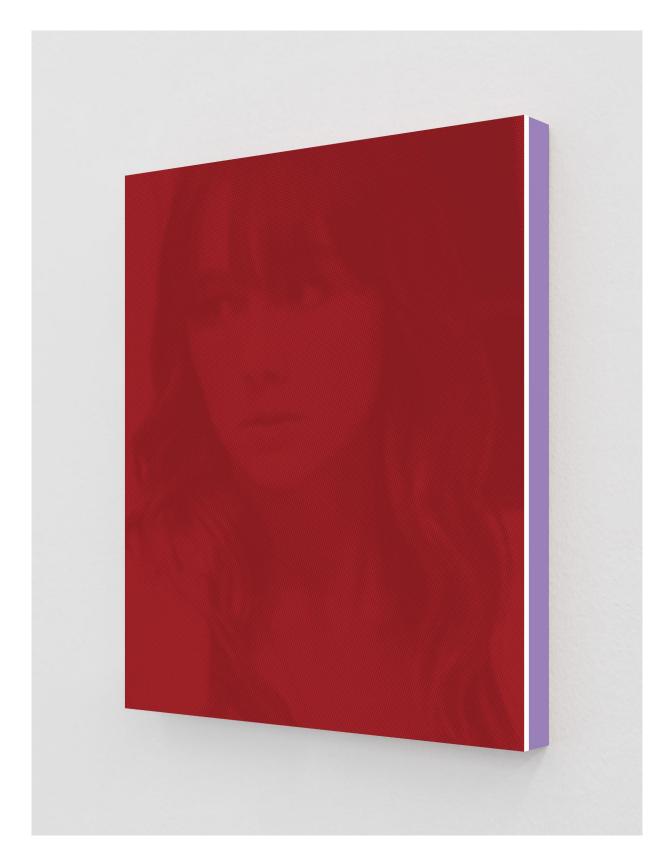

Bianca Lawson as Cynthia (Electric Blue), 2020 Strontium Aluminate Print, Painted Museum Box 19 x 15 x 1.5 Inches Edition of 3 + 2 APs

Halle Berry as Dr. Miranda Grey (Cardinal Red), 2020 2-Color Screenprint, Painted Museum Box 19 x 15 x 1.5 Inches Edition of 3 + 2 APs