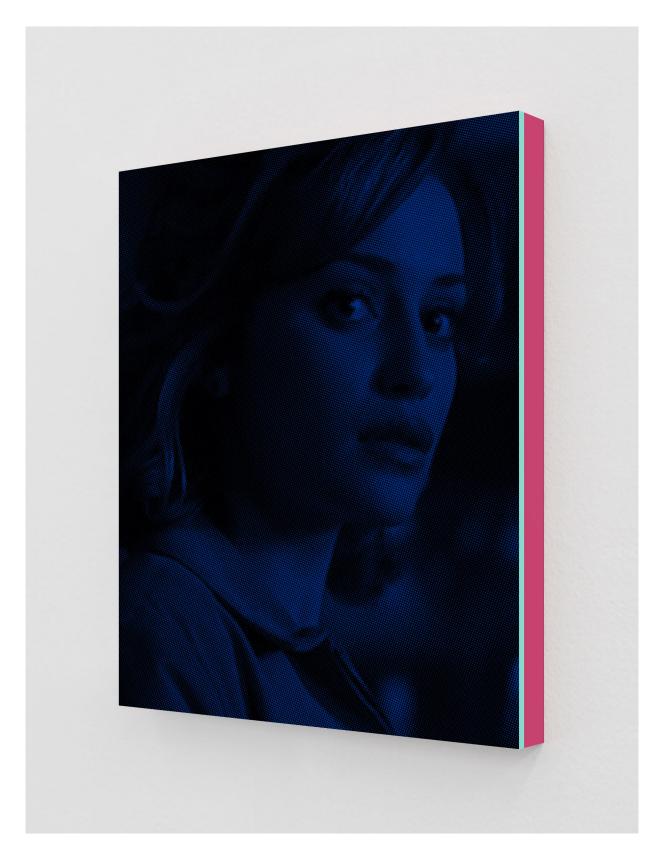

Kristen Connolly as Dana (Cosmic Raspberry), 2020 Strontium Aluminate Print, Painted Museum Box 19 x 15 x 1.5 Inches Edition of 3 + 2 APs

Noomi Rapace as Elizabeth (Newman Red), 2019 2-Color Screenprint, Painted Museum Box 19 x 15 x 1.5 Inches Edition of 3 + 2 APs