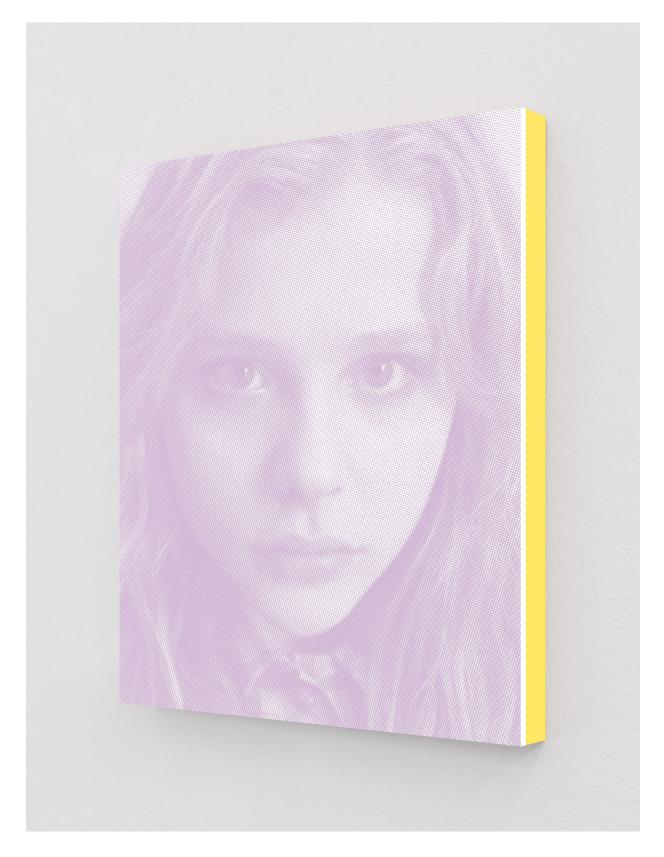

Angelica Ross as Donna (Cobalt), 2020 Strontium Aluminate Print, Painted Museum Box 19 x 15 x 1.5 Inches Edition of 3 + 2 APs

Taylor Russell as Zoey (Ultra Violet), 2020 Strontium Aluminate Print, Painted Museum Box 19 x 15 x 1.5 Inches Edition of 3 + 2 APs