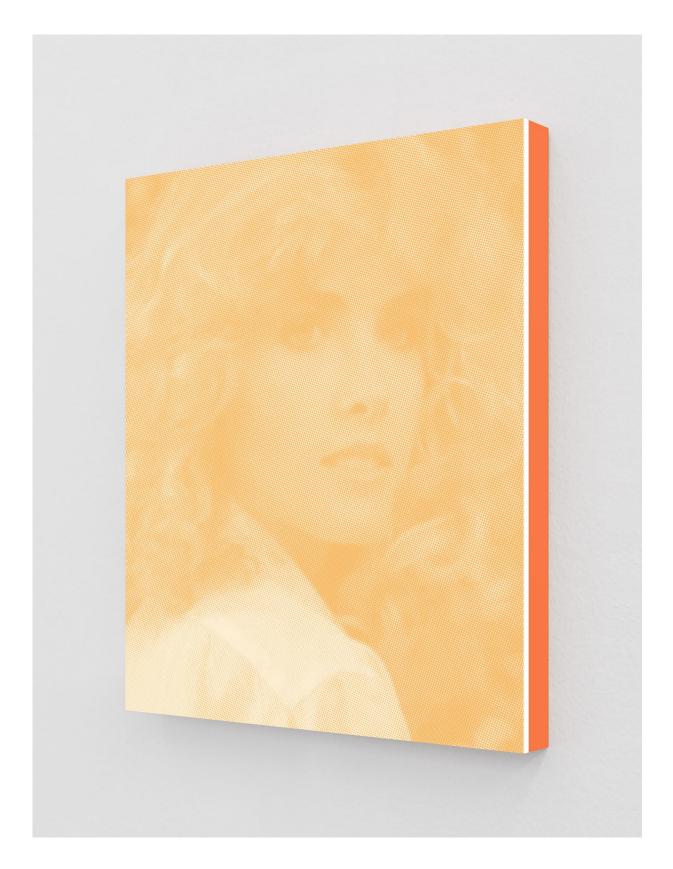

Danielle Harris as Jamie (Vermilion), 2020 2-Color Screenprint, Painted Museum Box 19 x 15 x 1.5 Inches Edition of 3 + 2 APs

Jan Jensen as Chris (Yellow Ochre), 2019 2-Color Screenprint, Painted Museum Box 19 x 15 x 1.5 Inches Edition of 3 + 2 APs