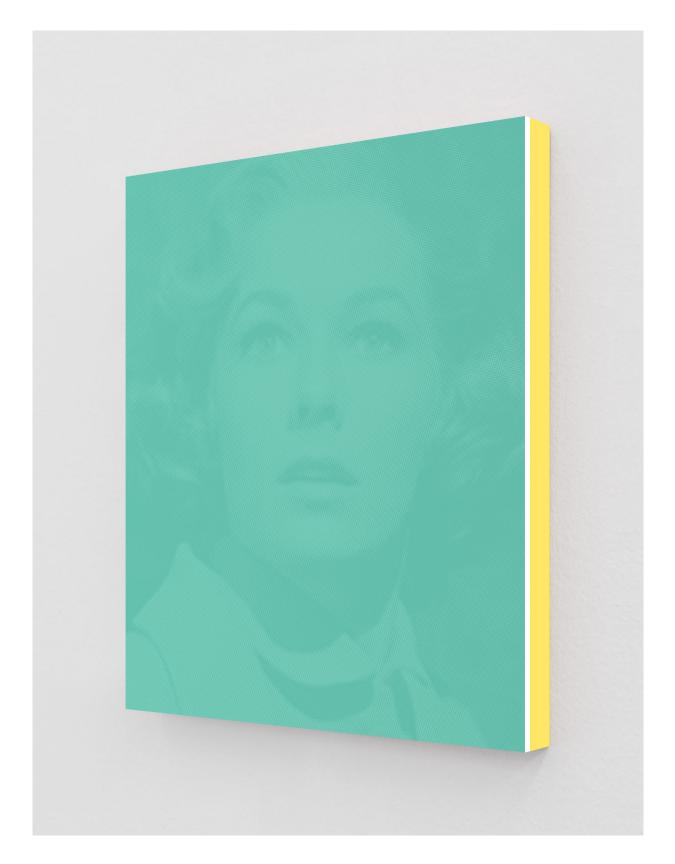

Neve Campbell as Sidney (Ultramarine), 2019 2-Color Screenprint, Painted Museum Box 19 x 15 x 1.5 Inches Edition of 3 + 2 APs

Sarah Michelle Gellar as Buffy (Gamboge), 2020 Strontium Aluminate Print, Painted Museum Box 19 x 15 x 1.5 Inches Edition of 3 + 2 APs