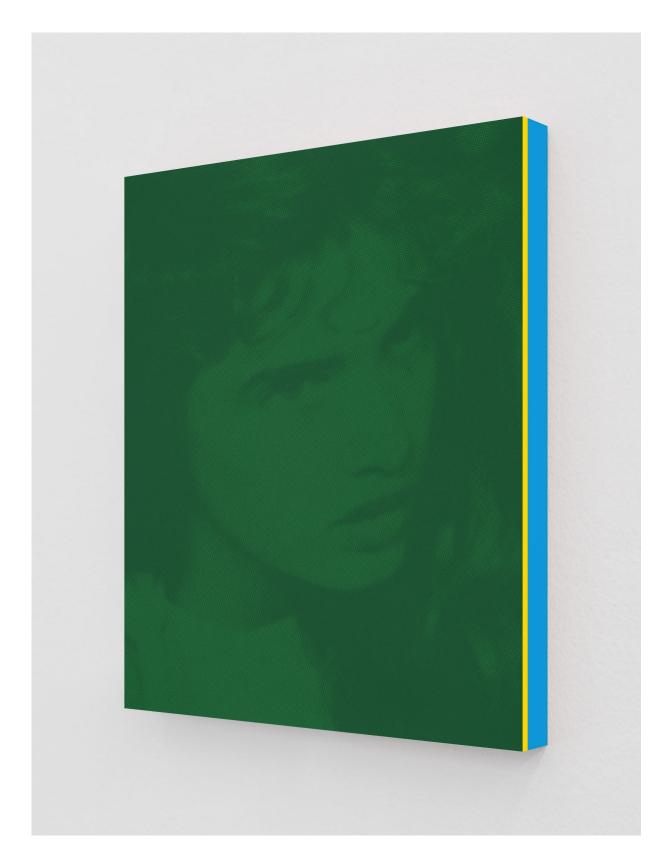

*Kimberly Beck as Trish (Cadmium Yellow),* 2019 2-Color Screenprint, Painted Museum Box 19 x 15 x 1.5 Inches Edition of 3 + 2 APs

Heather Langenkamp as Nancy (Emerald Green), 2019 2-Color Screenprint, Painted Museum Box 19 x 15 x 1.5 Inches Edition of 3 + 2 APs