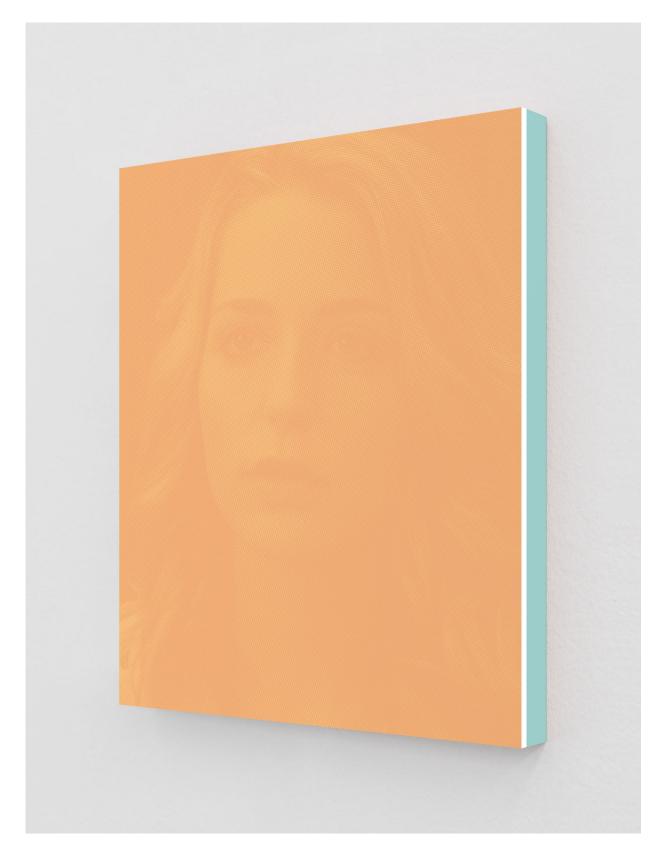

Ps



Noomi Rapace as Elizabeth (Newman Red), 2019 2-Color Screenprint, Painted Museum Box 19 x 15 x 1.5 Inches Edition of 3 + 2 APs



Chloë Grace Moretz as Carrie (Mountbatten Pink I), 2019 2-Color Screenprint, Painted Museum Box 19 x 15 x 1.5 Inches Edition of 3 + 2 APs



Chloë Grace Moretz as Carrie (Mountbatten Pink II), 2019 2-Color Screenprint, Painted Museum Box 19 x 15 x 1.5 Inches Edition of 3 + 2 APs



*Emilia Clarke as Sarah (Paris Green),* 2019 2-Color Screenprint, Painted Museum Box 19 x 15 x 1.5 Inches Edition of 3 + 2 APs



Taissa Farmiga as Max (Malachite), 2019 2-Color Screenprint, Painted Museum Box 19 x 15 x 1.5 Inches Edition of 3 + 2 APs



Charlize Theron as Lorraine (Madder), 2020 2-Color Screenprint, Painted Museum Box 19 x 15 x 1.5 Inches Edition of 3 + 2 APs



Jessica Rothe as Tree (Turmeric), 2019 2-Color Screenprint, Painted Museum Box 19 x 15 x 1.5 Inches Edition of 3 + 2 APs



Angelica Ross as Donna (Cobalt), 2020 Strontium Aluminate Print, Painted Museum Box 19 x 15 x 1.5 Inches Edition of 3 + 2 APs



Taylor Russell as Zoey (Ultra Violet), 2020 Strontium Aluminate Print, Painted Museum Box 19 x 15 x 1.5 Inches Edition of 3 + 2 APs