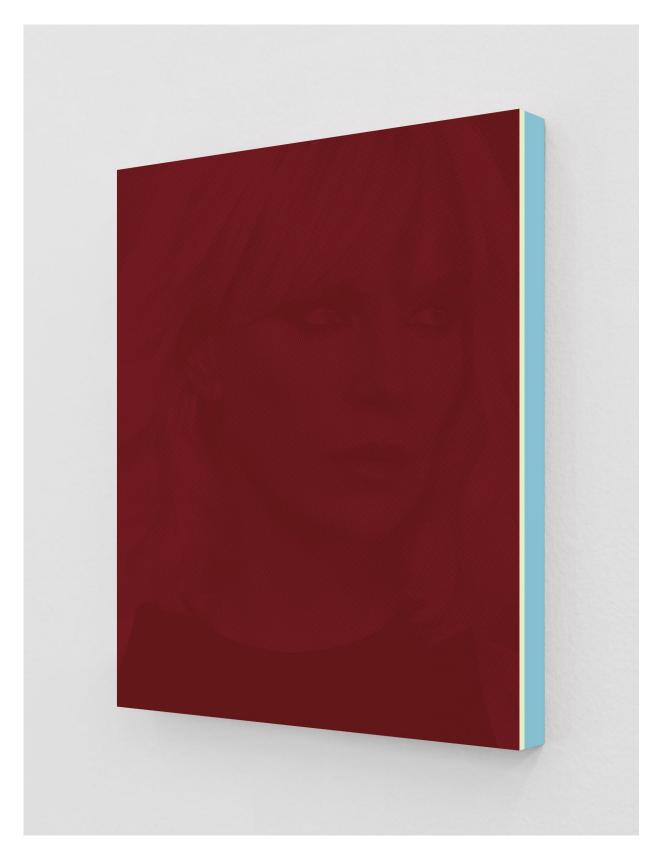

Charlize Theron as Lorraine (Madder), 2020 2-Color Screenprint, Painted Museum Box 19 x 15 x 1.5 Inches Edition of 3 + 2 APs

Jessica Rothe as Tree (Turmeric), 2019 2-Color Screenprint, Painted Museum Box 19 x 15 x 1.5 Inches Edition of 3 + 2 APs