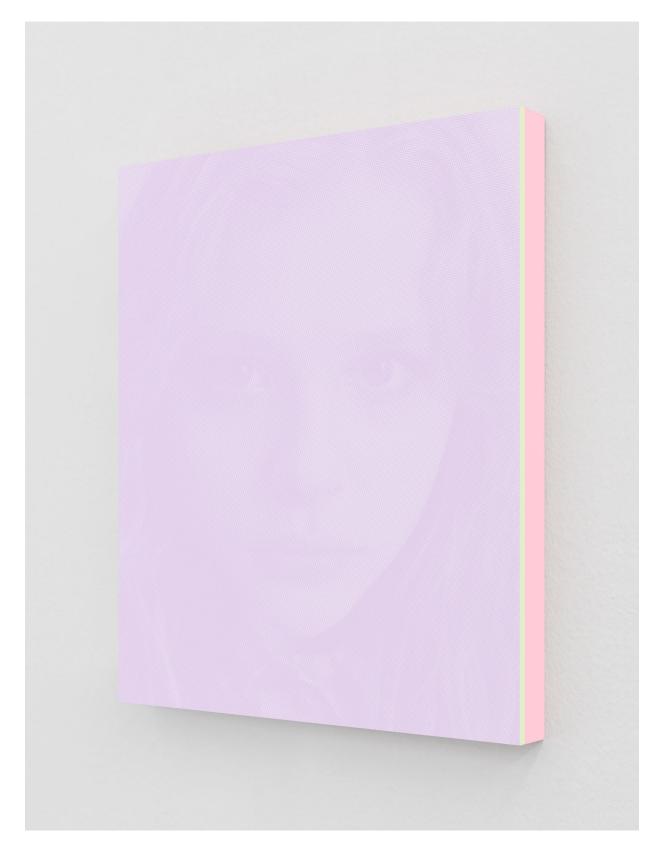

Angelica Ross as Donna (Cobalt), 2020 Strontium Aluminate Print, Painted Museum Box 19 x 15 x 1.5 Inches Edition of 3 + 2 APs

Taylor Russell as Zoey (Ultra Violet), 2020 Strontium Aluminate Print, Painted Museum Box 19 x 15 x 1.5 Inches Edition of 3 + 2 APs