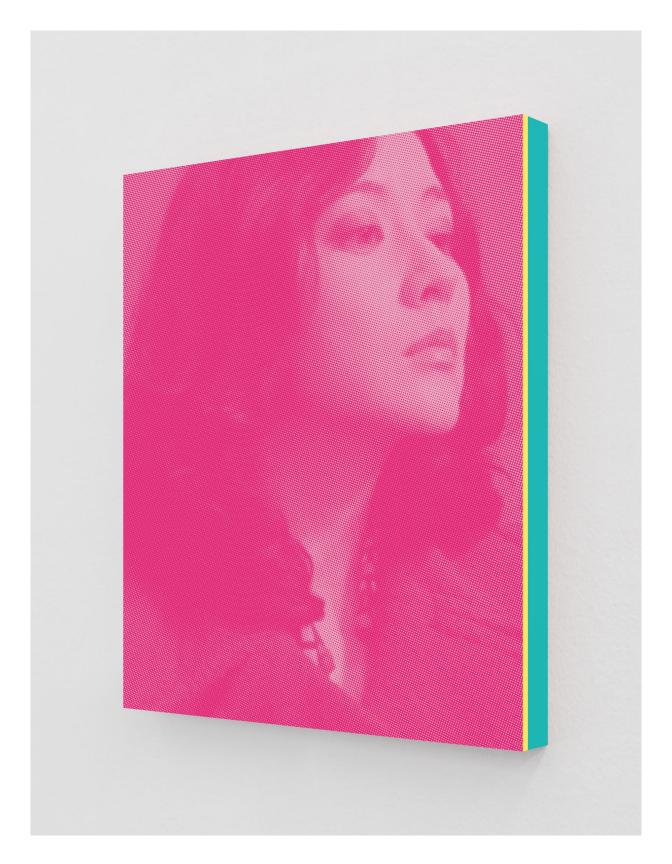

*Olivia Hussey as Jess (Magenta),* 2020 2-Color Screenprint, Painted Museum Box 19 x 15 x 1.5 Inches Edition of 3 + 2 APs

Sissy Spacek as Carrie (Electric Lime), 2020 Strontium Aluminate Print, Painted Museum Box 19 x 15 x 1.5 Inches Edition of 3 + 2 APs