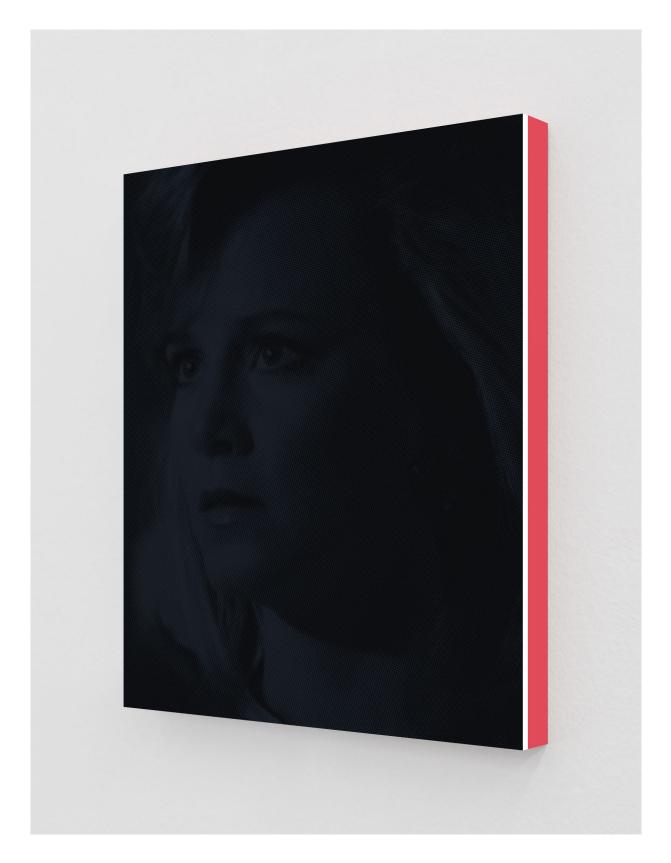

Bianca Lawson as Cynthia (Electric Blue), 2020 Strontium Aluminate Print, Painted Museum Box 19 x 15 x 1.5 Inches Edition of 3 + 2 APs

Halle Berry as Dr. Miranda Grey (Cardinal Red), 2020 2-Color Screenprint, Painted Museum Box 19 x 15 x 1.5 Inches Edition of 3 + 2 APs