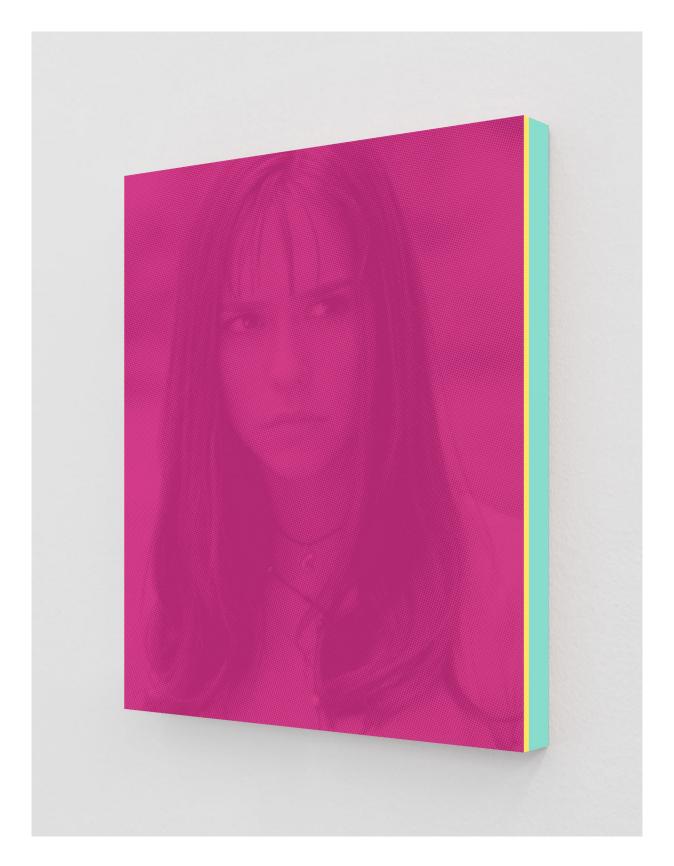

*Emilia Clarke as Sarah (Paris Green),* 2019 2-Color Screenprint, Painted Museum Box 19 x 15 x 1.5 Inches Edition of 3 + 2 APs

Taissa Farmiga as Max (Malachite), 2019 2-Color Screenprint, Painted Museum Box 19 x 15 x 1.5 Inches Edition of 3 + 2 APs