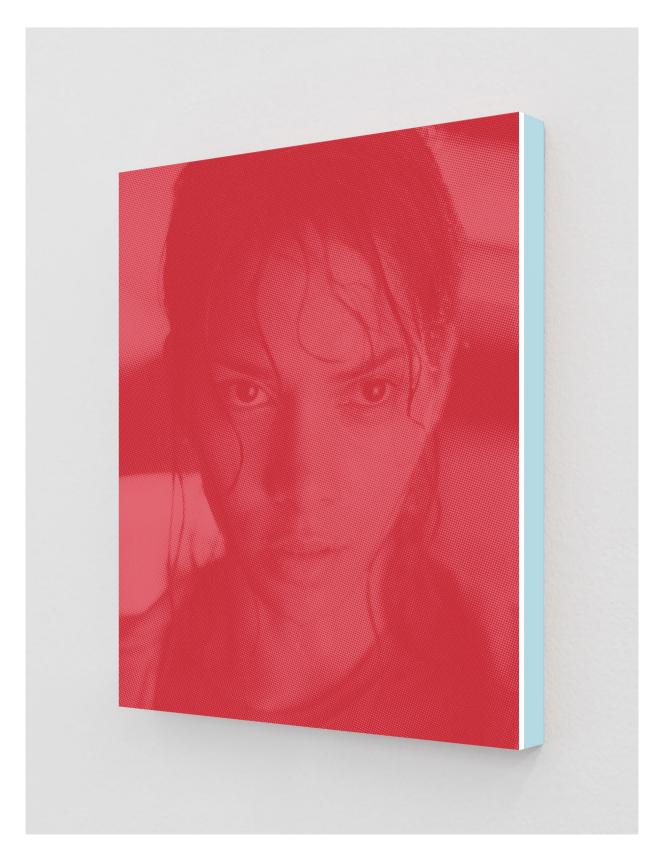

Bianca Lawson as Cynthia (Electric Blue), 2020 Strontium Aluminate Print, Painted Museum Box 19 x 15 x 1.5 Inches Edition of 3 + 2 APs

Halle Berry as Dr. Miranda Grey (Cardinal Red), 2020 2-Color Screenprint, Painted Museum Box 19 x 15 x 1.5 Inches Edition of 3 + 2 APs