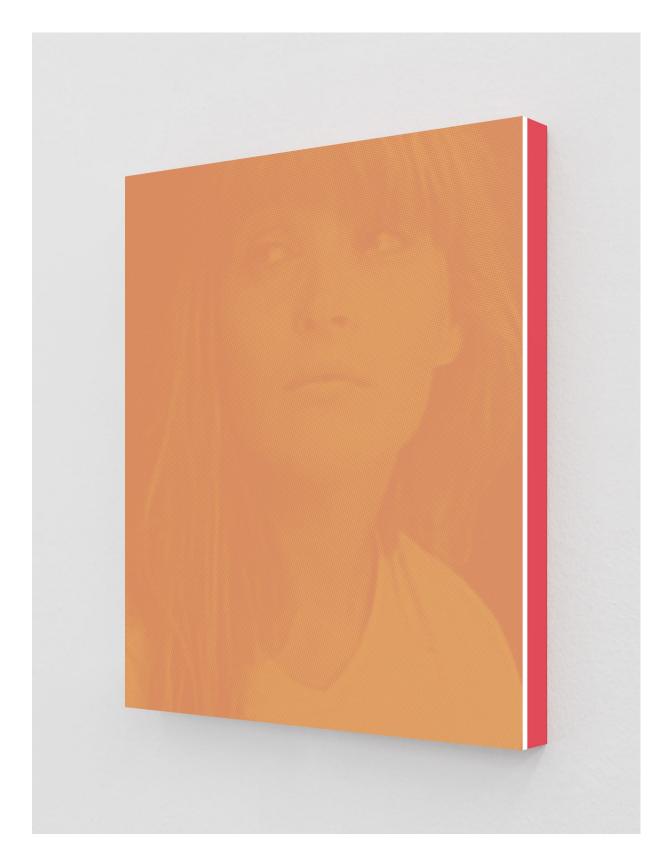

Charlize Theron as Lorraine (Madder), 2020 2-Color Screenprint, Painted Museum Box 19 x 15 x 1.5 Inches Edition of 3 + 2 APs

Jessica Rothe as Tree (Turmeric), 2019 2-Color Screenprint, Painted Museum Box 19 x 15 x 1.5 Inches Edition of 3 + 2 APs