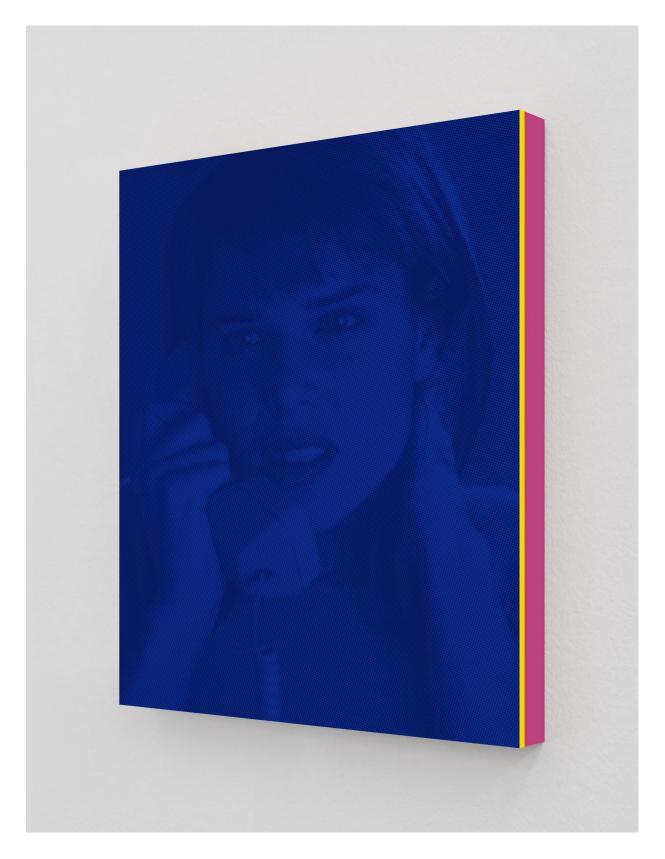

Neve Campbell as Sidney (Ultramarine), 2019 2-Color Screenprint, Painted Museum Box 19 x 15 x 1.5 Inches Edition of 3 + 2 APs

Sarah Michelle Gellar as Buffy (Gamboge), 2020 Strontium Aluminate Print, Painted Museum Box 19 x 15 x 1.5 Inches Edition of 3 + 2 APs