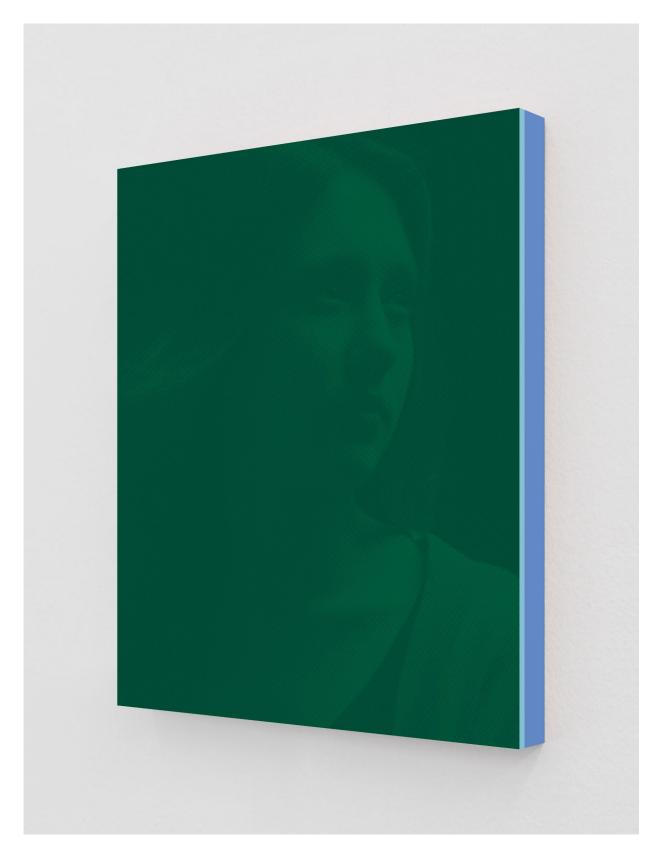

*Felissa Rose as Angela (Tyrian Purple),* 2019 2-Color Screenprint, Painted Museum Box 19 x 15 x 1.5 Inches Edition of 3 + 2 APs

Linda Hamilton as Sarah (Int'l. Klein Blue), 2019 2-Color Screenprint, Painted Museum Box 19 x 15 x 1.5 Inches Edition of 3 + 2 APs