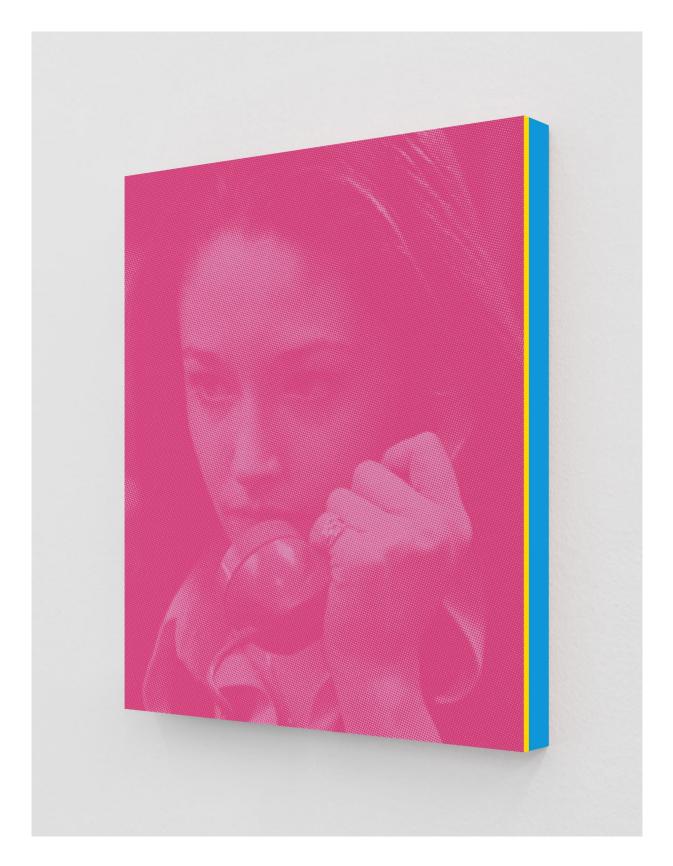

*Olivia Hussey as Jess (Magenta),* 2020 2-Color Screenprint, Painted Museum Box 19 x 15 x 1.5 Inches Edition of 3 + 2 APs

Sissy Spacek as Carrie (Electric Lime), 2020 Strontium Aluminate Print, Painted Museum Box 19 x 15 x 1.5 Inches Edition of 3 + 2 APs