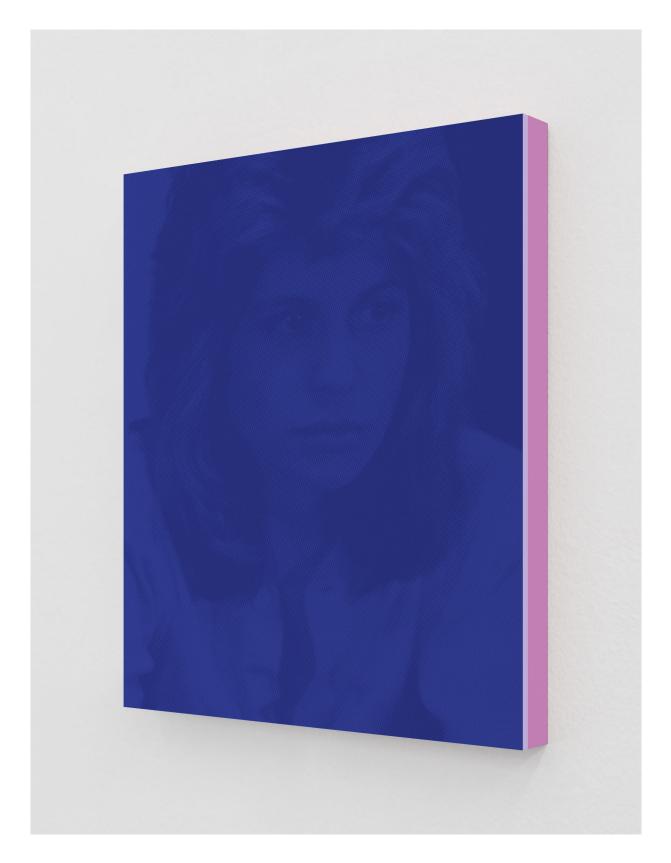

*Felissa Rose as Angela (Tyrian Purple),* 2019 2-Color Screenprint, Painted Museum Box 19 x 15 x 1.5 Inches Edition of 3 + 2 APs

Linda Hamilton as Sarah (Int'l. Klein Blue), 2019 2-Color Screenprint, Painted Museum Box 19 x 15 x 1.5 Inches Edition of 3 + 2 APs