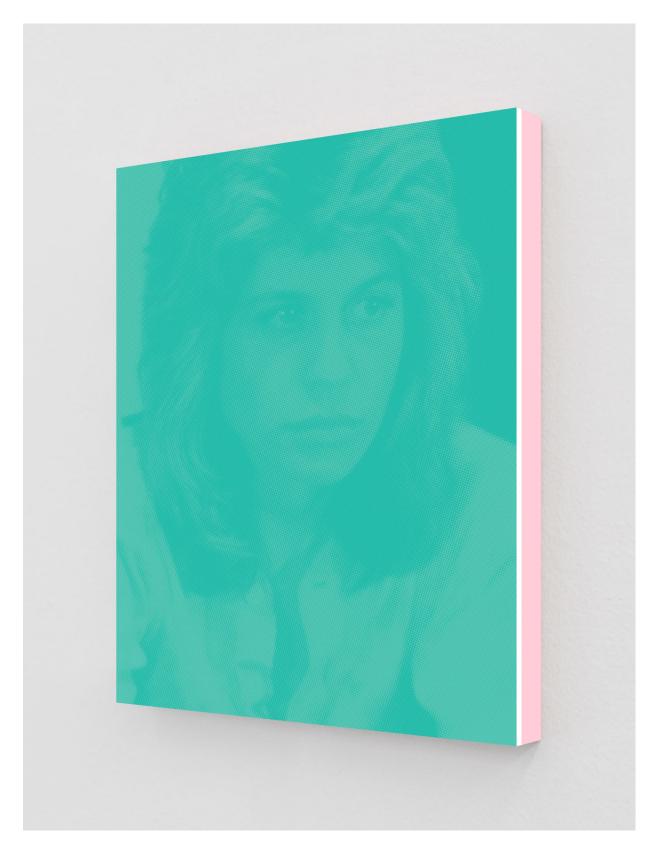

Linda Hamilton as Sarah (Tiffany Blue I), 2019 2-Color Screenprint, Painted Museum Box 19 x 15 x 1.5 Inches Edition of 3 + 2 APs

Linda Hamilton as Sarah (Tiffany Blue II), 2019 2-Color Screenprint, Painted Museum Box 19 x 15 x 1.5 Inches Edition of 3 + 2 APs