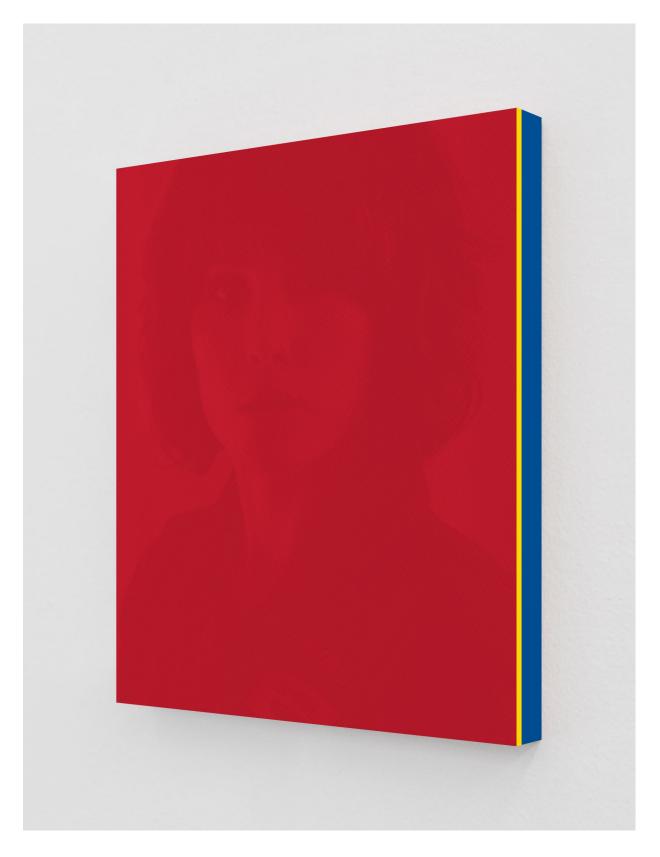

Kristen Connolly as Dana (Cosmic Raspberry), 2020 Strontium Aluminate Print, Painted Museum Box 19 x 15 x 1.5 Inches Edition of 3 + 2 APs

Noomi Rapace as Elizabeth (Newman Red), 2019 2-Color Screenprint, Painted Museum Box 19 x 15 x 1.5 Inches Edition of 3 + 2 APs