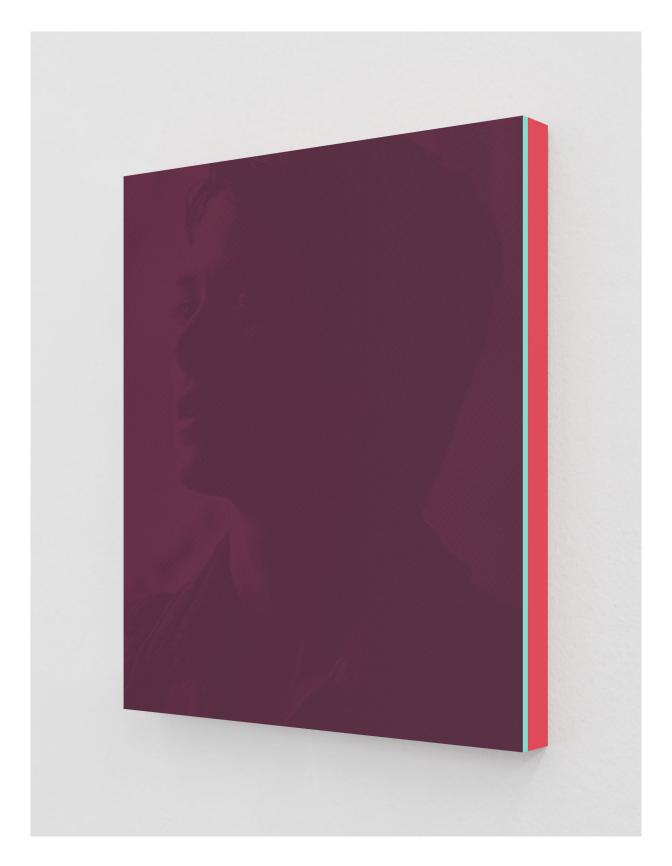

Charlize Theron as Lorraine (Madder), 2020 2-Color Screenprint, Painted Museum Box 19 x 15 x 1.5 Inches Edition of 3 + 2 APs

Jessica Rothe as Tree (Turmeric), 2019 2-Color Screenprint, Painted Museum Box 19 x 15 x 1.5 Inches Edition of 3 + 2 APs