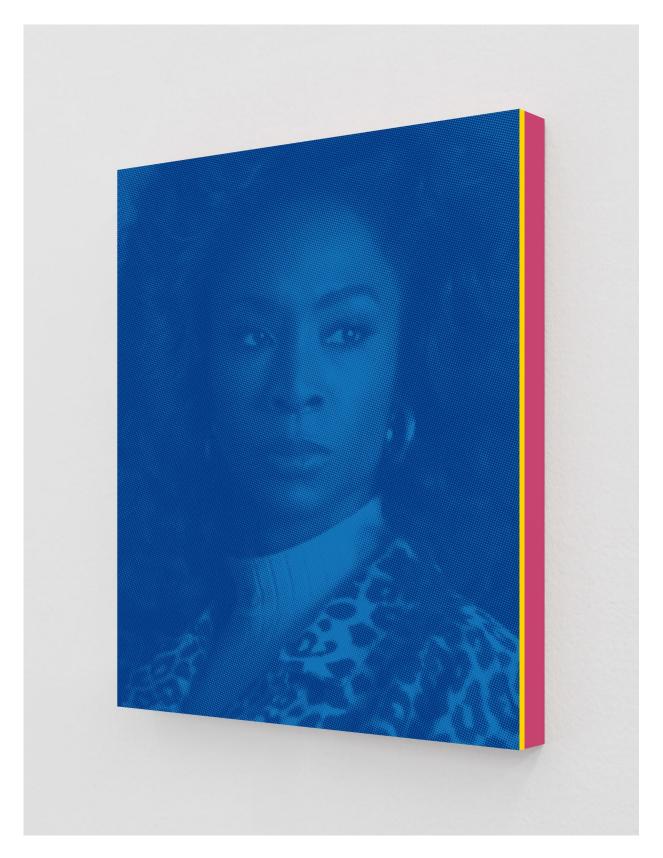

Bianca Lawson as Cynthia (Electric Blue), 2020 Strontium Aluminate Print, Painted Museum Box 19 x 15 x 1.5 Inches Edition of 3 + 2 APs

Halle Berry as Dr. Miranda Grey (Cardinal Red), 2020 2-Color Screenprint, Painted Museum Box 19 x 15 x 1.5 Inches Edition of 3 + 2 APs