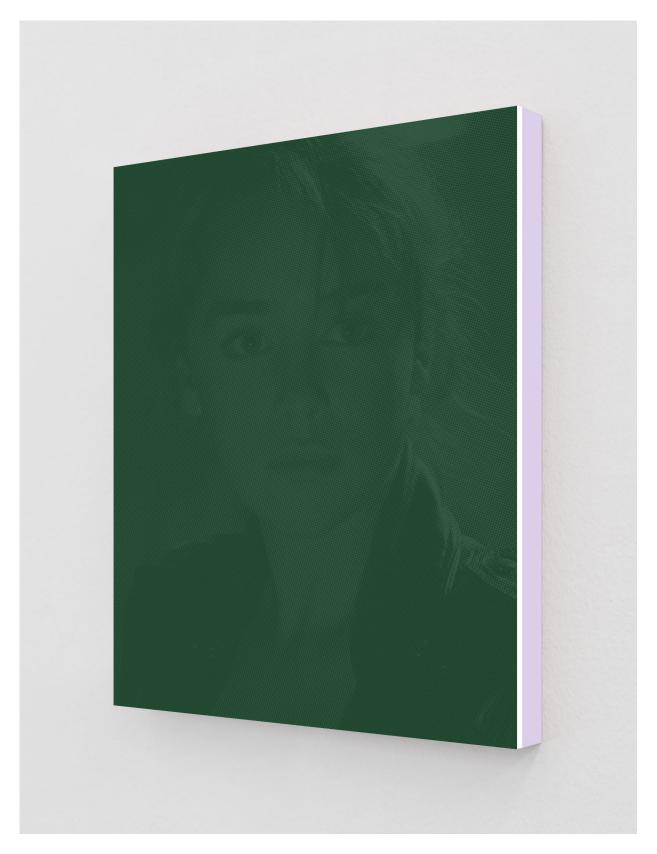

*Emilia Clarke as Sarah (Paris Green),* 2019 2-Color Screenprint, Painted Museum Box 19 x 15 x 1.5 Inches Edition of 3 + 2 APs

Taissa Farmiga as Max (Malachite), 2019 2-Color Screenprint, Painted Museum Box 19 x 15 x 1.5 Inches Edition of 3 + 2 APs