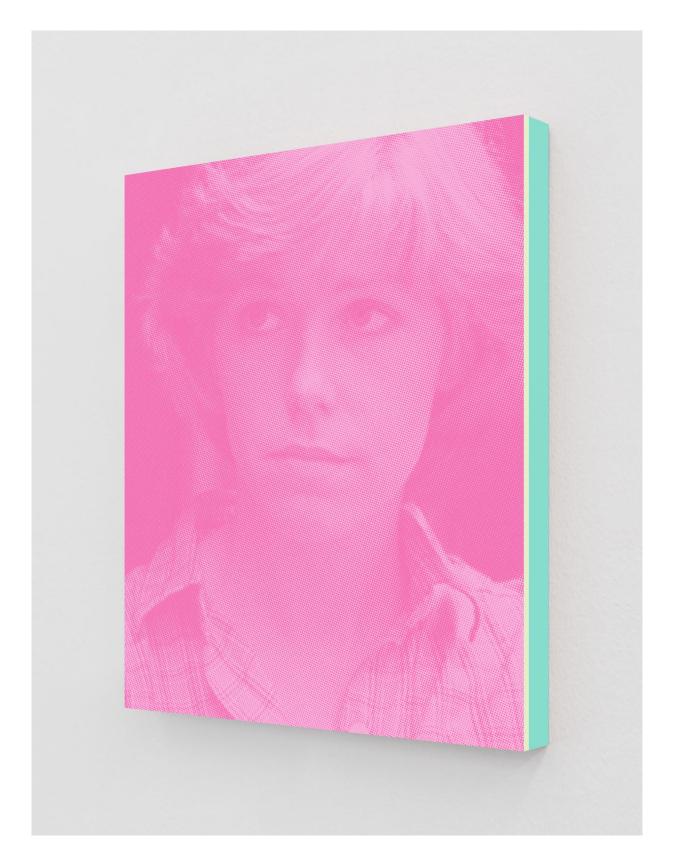

Jennifer Love Hewitt as Julie (Marilyn Pink), 2020 Strontium Aluminate Print, Painted Museum Box 19 x 15 x 1.5 Inches Edition of 3 + 2 APs

Winona Ryder as Annalee (Orchil), 2019 2-Color Screenprint, Painted Museum Box 19 x 15 x 1.5 Inches Edition of 3 + 2 APs