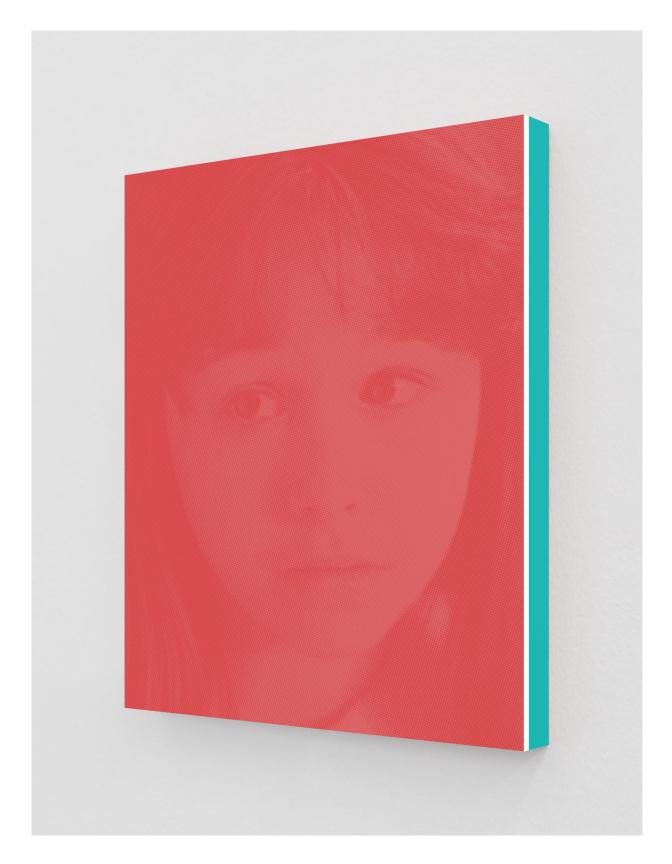

Monica Keena as Lori (Prussian Blue), 2019 2-Color Screenprint, Painted Museum Box 19 x 15 x 1.5 Inches Edition of 3 + 2 APs

Jessica Biel as Erin (Nantucket Red), 2019 2-Color Screenprint, Painted Museum Box 19 x 15 x 1.5 Inches Edition of 3 + 2 APs