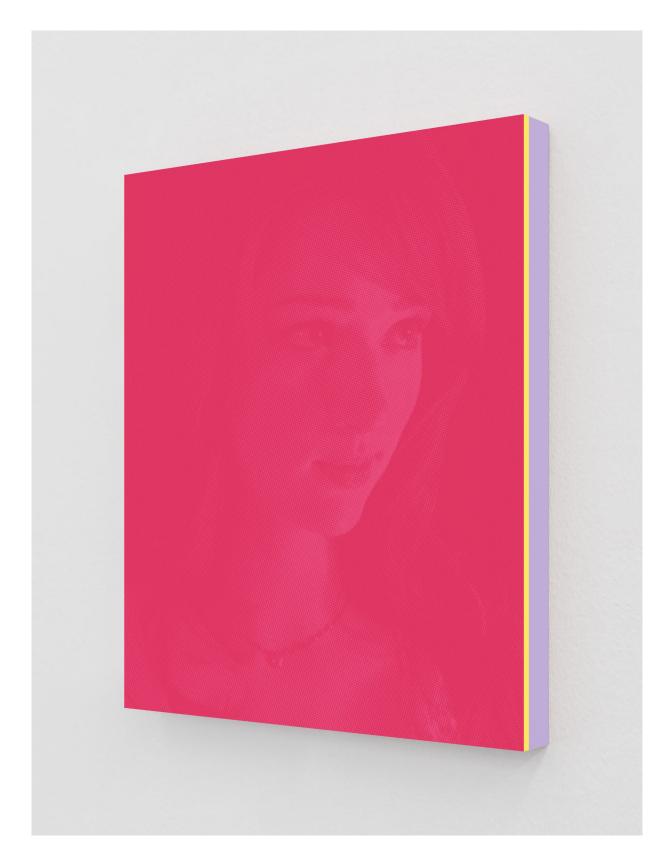

*Olivia Hussey as Jess (Magenta),* 2020 2-Color Screenprint, Painted Museum Box 19 x 15 x 1.5 Inches Edition of 3 + 2 APs

Sissy Spacek as Carrie (Electric Lime), 2020 Strontium Aluminate Print, Painted Museum Box 19 x 15 x 1.5 Inches Edition of 3 + 2 APs