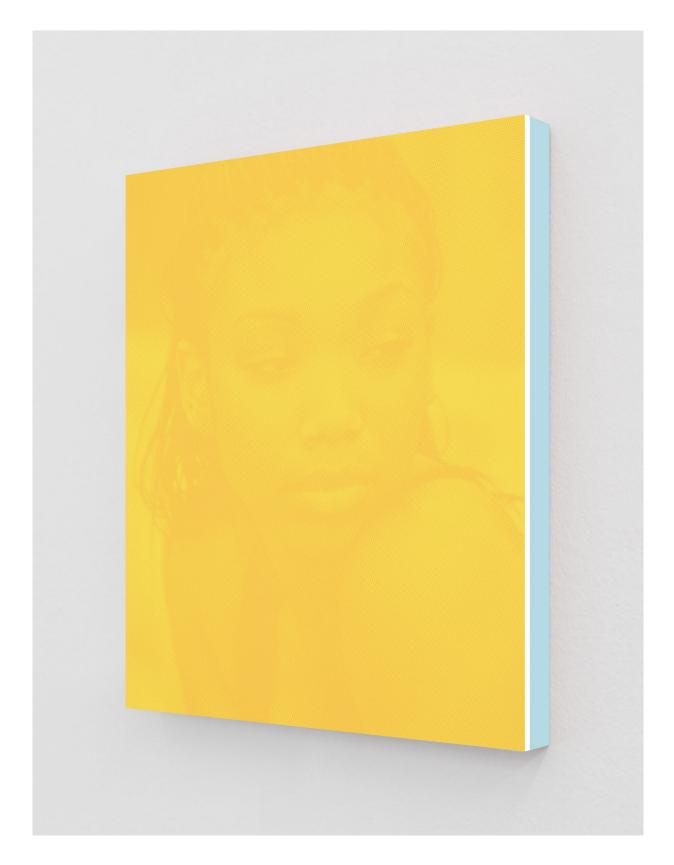

Brandy Norwood as Karla (Acid Yellow), 2020 2-Color Screenprint, Painted Museum Box 19 x 15 x 1.5 Inches Edition of 3 + 2 APs

Julianne Moore as Clarice (Egyptian Blue), 2019 2-Color Screenprint, Painted Museum Box 19 x 15 x 1.5 Inches Edition of 3 + 2 APs