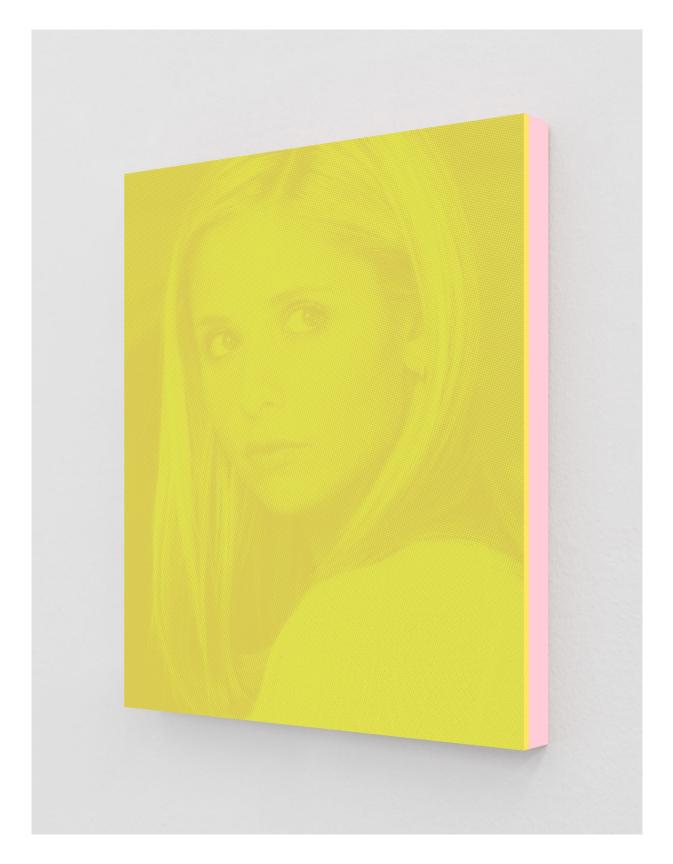

Neve Campbell as Sidney (Ultramarine), 2019 2-Color Screenprint, Painted Museum Box 19 x 15 x 1.5 Inches Edition of 3 + 2 APs

Sarah Michelle Gellar as Buffy (Gamboge), 2020 Strontium Aluminate Print, Painted Museum Box 19 x 15 x 1.5 Inches Edition of 3 + 2 APs