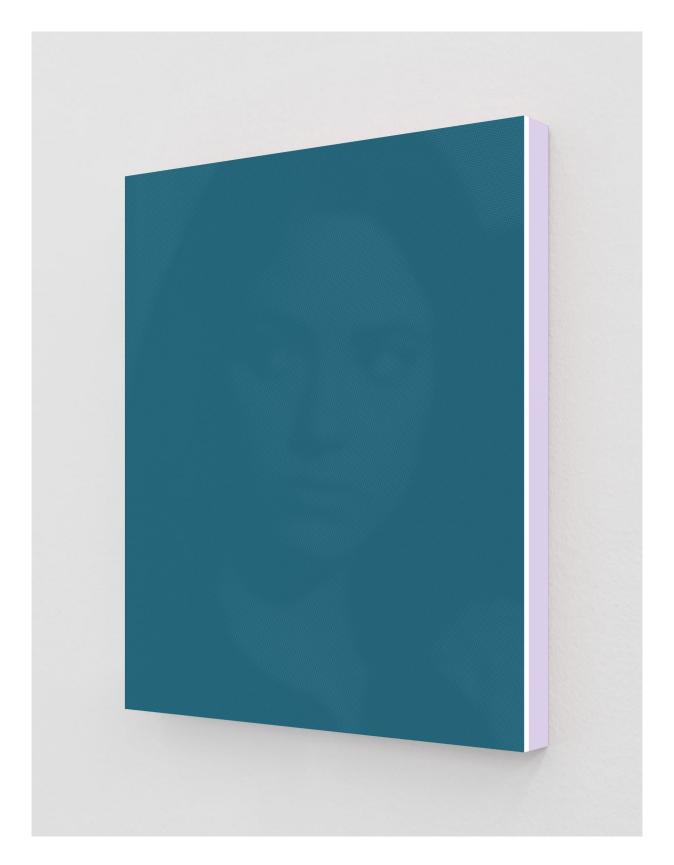

*Felissa Rose as Angela (Tyrian Purple),* 2019 2-Color Screenprint, Painted Museum Box 19 x 15 x 1.5 Inches Edition of 3 + 2 APs

Linda Hamilton as Sarah (Int'l. Klein Blue), 2019 2-Color Screenprint, Painted Museum Box 19 x 15 x 1.5 Inches Edition of 3 + 2 APs