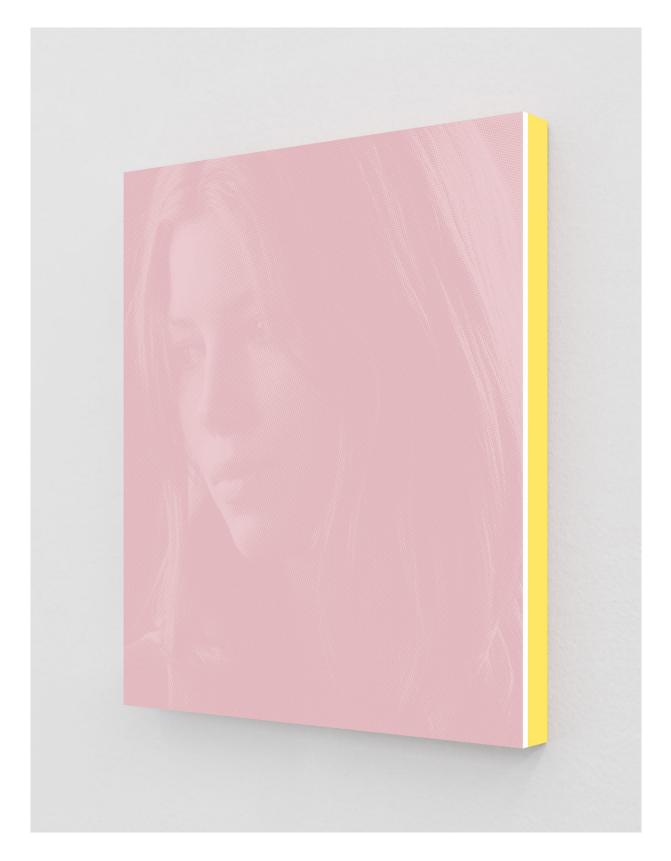

Charlize Theron as Lorraine (Madder), 2020 2-Color Screenprint, Painted Museum Box 19 x 15 x 1.5 Inches Edition of 3 + 2 APs

Jessica Rothe as Tree (Turmeric), 2019 2-Color Screenprint, Painted Museum Box 19 x 15 x 1.5 Inches Edition of 3 + 2 APs