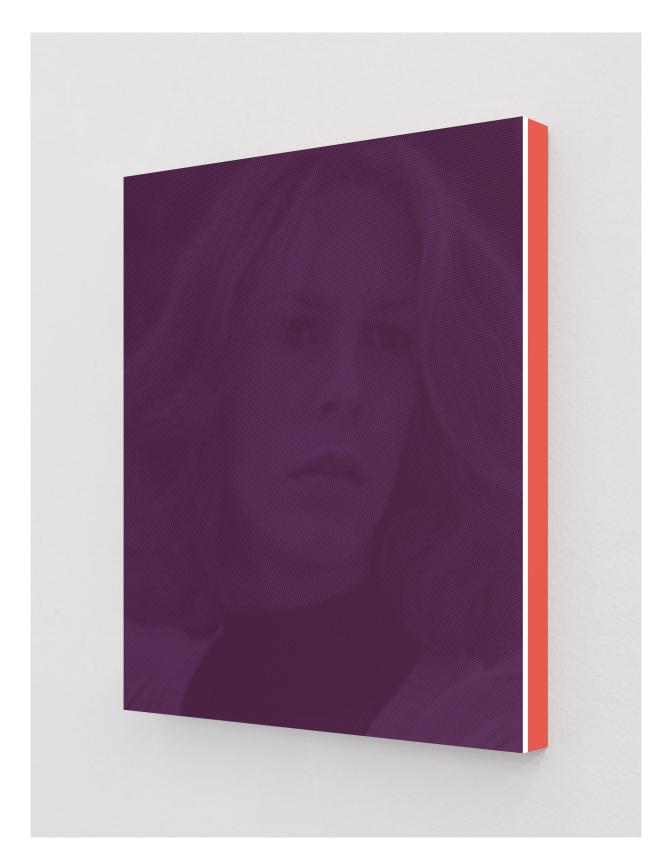

Angelica Ross as Donna (Cobalt), 2020 Strontium Aluminate Print, Painted Museum Box 19 x 15 x 1.5 Inches Edition of 3 + 2 APs

Taylor Russell as Zoey (Ultra Violet), 2020 Strontium Aluminate Print, Painted Museum Box 19 x 15 x 1.5 Inches Edition of 3 + 2 APs