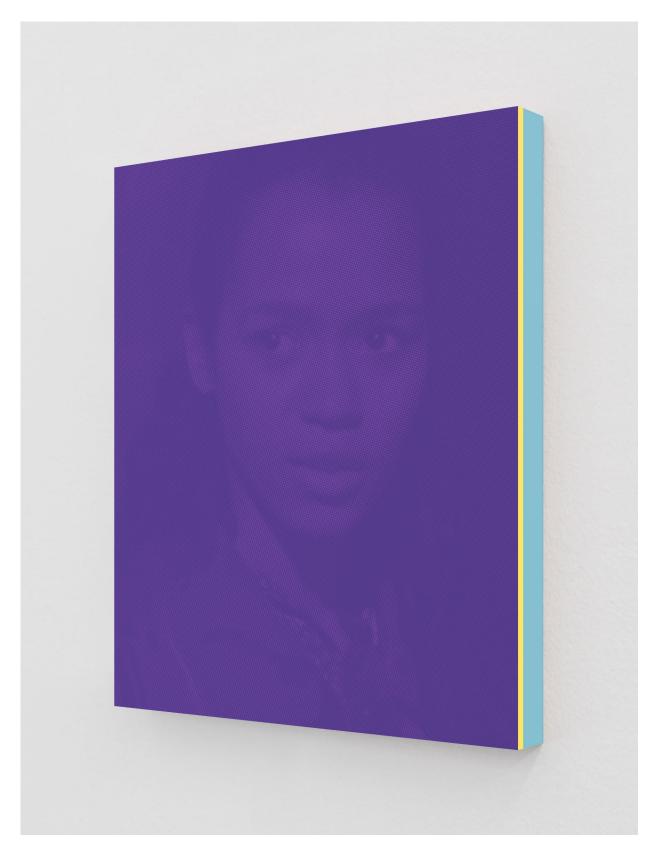

Angelica Ross as Donna (Cobalt), 2020 Strontium Aluminate Print, Painted Museum Box 19 x 15 x 1.5 Inches Edition of 3 + 2 APs

Taylor Russell as Zoey (Ultra Violet), 2020 Strontium Aluminate Print, Painted Museum Box 19 x 15 x 1.5 Inches Edition of 3 + 2 APs