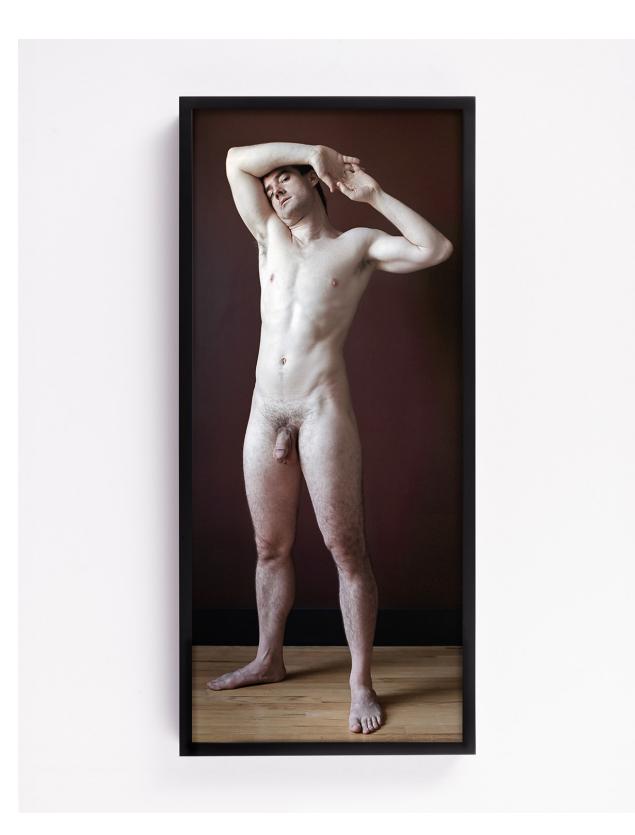

Ben, 2012 Archival Pigment Print, Painted Frame 19 x 8.5 Inches Edition of 4 + 1 AP

Sarah, 2013 Archival Pigment Print, Painted Frame 19 x 8.5 Inches Edition of 4 + 1 AP

*Nick*, 2013 Archival Pigment Print, Painted Frame 19 x 8.5 Inches Edition of 4 + 1 AP