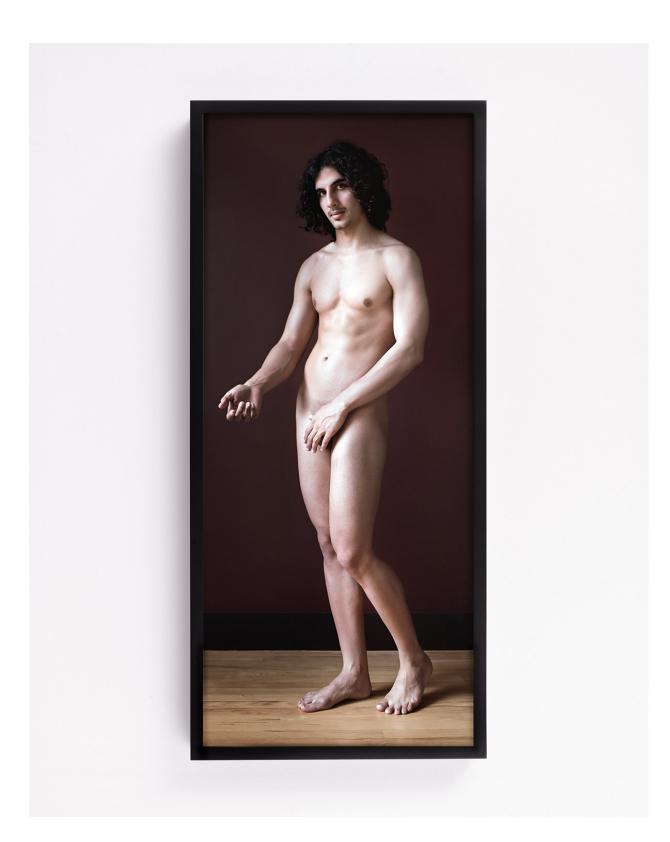

Dominic, 2012 Archival Pigment Print, Painted Frame 19 x 8.5 Inches Edition of 4 + 1 AP

*Logan,* 2013 Archival Pigment Print, Painted Frame 19 x 8.5 Inches Edition of 4 + 1 AP

*Ali,* 2013 Archival Pigment Print, Painted Frame 19 x 8.5 Inches Edition of 4 + 1 AP