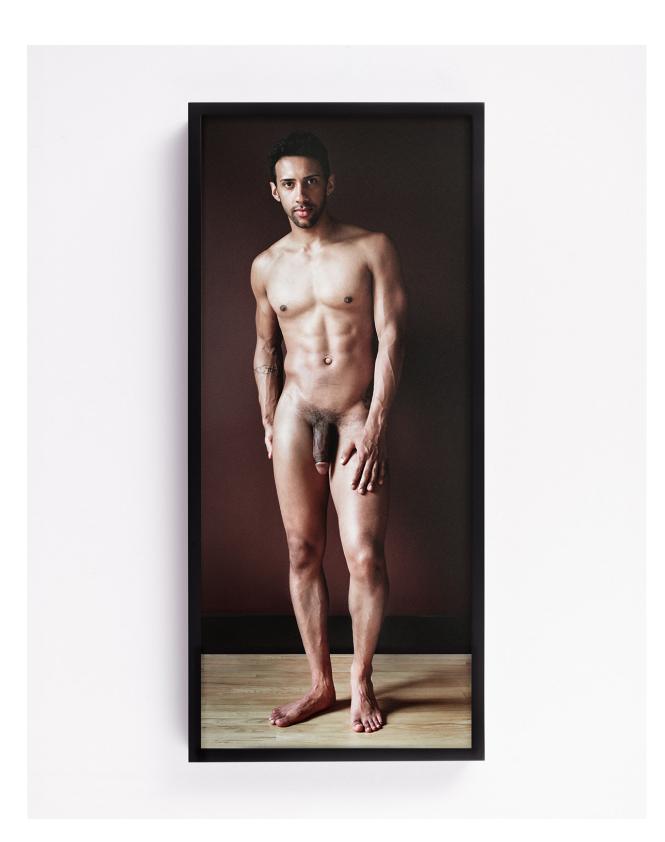

*Kimberly*, 2014 Archival Pigment Print, Painted Frame 19 x 8.5 Inches Edition of 4 + 1 AP

*Chad,* 2012 Archival Pigment Print, Painted Frame 19 x 8.5 Inches Special Edition of 10 + 2 AP